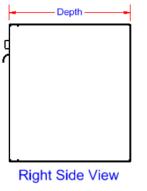

Front View

| No. | Model Number     | Material       | Height<br>(in.) | <b>Depth</b> (in.) | Width<br>(in.) | Drawer<br>Count | Drawer Height (in.) | Weight<br>(lb.) |
|-----|------------------|----------------|-----------------|--------------------|----------------|-----------------|---------------------|-----------------|
| 1.  | S-TD41-171525-*4 | 14 Gauge Steel | 17              | 15                 | 25             | 4               | D1-D4=3"            | 142             |
| 2.  | S-TD41-181824-*4 | 14 Gauge Steel | 18              | 18                 | 24             | 4               | D1-D3=3" & D4=4"    | 178             |