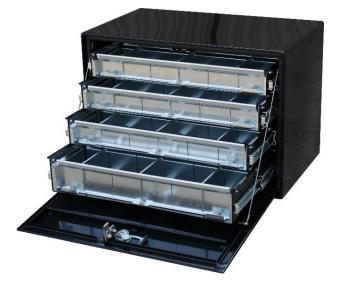

## **TD** – Tractor Drawer Boxes - Steel - Single Drop Open Door

Tractor drawer boxes are heavy duty, high capacity and offer easy access to your tools and/or equipment. Boxes can be mounted on tractor, truck, flatbed, trailer or combine. These boxes are perfect for storing your tools and personal gear. Tractor drawer boxes are available in different sizes, and can be ordered custom size. All AMERICAN TRUCKBOXES boxes are designed and built to keep your equipment safe and secure.

| Description                                                               |
|---------------------------------------------------------------------------|
| An engineered steel construction                                          |
| Fully seam welded on all seams and corners                                |
| Brass bushing grease-able hinges to avoid freeze-ups                      |
| Channel braced reinforced door                                            |
| Automotive style latch with push button action.                           |
| Adjustable lock striker for positive weather seal.                        |
| Aircraft-type nylon door cable                                            |
| Automotive type weather seal                                              |
| Drawers with heavy duty 250 lb. slides and rubber matt                    |
| Galvanized 18g hemmed adjustable dividers                                 |
| <ul> <li>Zinc epoxy primer with MR powder baked topcoat finish</li> </ul> |
| Mounting kit not included                                                 |