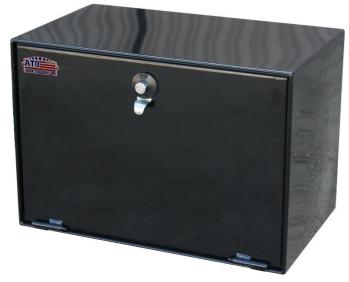

## **TD** – Tractor Drawer Boxes - Steel - Single Drop Open Door

Tractor drawer boxes are heavy duty, high capacity and offer easy access to your tools and/or equipment. Boxes can be mounted on tractor, truck, flatbed, trailer or combine. These boxes are perfect for storing your tools and personal gear. Tractor drawer boxes are available in different sizes, and can be ordered custom size. All AMERICAN TRUCKBOXES boxes are designed and built to keep your equipment safe and secure.

| Description                                                               |
|---------------------------------------------------------------------------|
| An engineered steel construction                                          |
| Fully seam welded on all seams and corners                                |
| Brass bushing grease-able hinges to avoid freeze-ups                      |
| Channel braced reinforced door                                            |
| Automotive style latch with push button action.                           |
| Adjustable lock striker for positive weather seal.                        |
| Aircraft-type nylon door cable                                            |
| Automotive type weather seal                                              |
| Drawers with heavy duty 250 lb. slides and rubber matt                    |
| Galvanized 18g hemmed adjustable dividers                                 |
| <ul> <li>Zinc epoxy primer with MR powder baked topcoat finish</li> </ul> |
| Mounting kit not included                                                 |