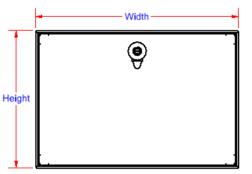

Front View

| No. | Model Number     | Material       | Height<br>(in.) | <b>Depth</b> (in.) | Width<br>(in.) | Drawer<br>Count | Drawer Height (in.) | Weight<br>(lb.) |
|-----|------------------|----------------|-----------------|--------------------|----------------|-----------------|---------------------|-----------------|
| 1.  | S-TD41-171525-*4 | 14 Gauge Steel | 17              | 15                 | 25             | 4               | D1-D4=3"            | 142             |
| 2.  | S-TD41-181824-*4 | 14 Gauge Steel | 18              | 18                 | 24             | 4               | D1-D3=3" & D4=4"    | 178             |