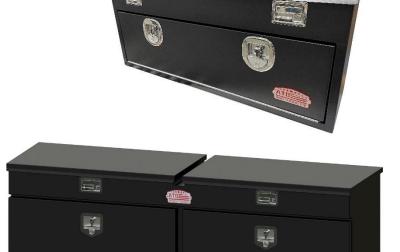

## TB - Top Bottom Utility Drawer Boxes-Steel or Aluminum - Single & Double Open Door(s)/Lid(s)

Top bottom utility boxes are the ultimate storage solution, heavy duty, high capacity and offer easy access to your equipment and tools. Boxes can be mounted on trucks, flatbeds and/or trailers. These boxes are perfect for storing your equipment, tools, and personal gear. Top bottom utility boxes are available in different sizes and can be ordered custom size. All AMERICAN TRUCKBOXES boxes are designed and built to keep your equipment safe and secure.

## Description

- An engineered steel or aluminum construction
  Fully seam welded on all seams and corners
- Stainless steel continuous hinge on full length of lid and door
- Channel braced reinforced lid and door
- Lockable stainless-steel lift and T-handle latches
- Adjustable lock striker for positive weather seal.
- Gas springs and aircraft-type nylon door cable
- Rain gutter and automotive type weather seal
- Galvanized 18g hemmed adjustable dividers top compartment
  Zinc epoxy primer with MR powder baked topcoat finish
- Drawers in lower compartment
- Mounting kit not included