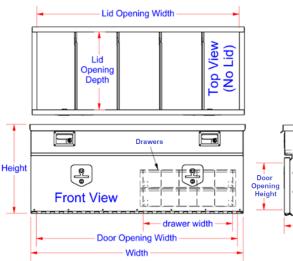

## Description

- An engineered steel or aluminum construction
  Fully seam welded on all seams and corners
- Stainless steel continuous hinge on full length of lid and door
- Channel braced reinforced lid and door
- Lockable stainless-steel lift and T-handle latches
- Adjustable lock striker for positive weather seal.
- Gas springs and aircraft-type nylon door cable
- Rain gutter and automotive type weather seal
- Galvanized 18g hemmed adjustable dividers top compartment
  Zinc epoxy primer with MR powder baked topcoat finish
- Drawers in lower compartment
- Mounting kit not included

## Note: \*Boxes are available in: Black (XB) and White (XW) Finish – add after part number.

| No.   | Model Number                                                                                                             | Material            | Height<br>(in.) | <b>Depth</b><br>(in.) | Width<br>(in.) | Drawer<br>Count | Drawer<br>Height (in.) | Lid<br>Opening<br>Depth (in.) | Lid<br>Opening<br>Width (in.) | <b>Weight</b><br>(lb.) |  |
|-------|--------------------------------------------------------------------------------------------------------------------------|---------------------|-----------------|-----------------------|----------------|-----------------|------------------------|-------------------------------|-------------------------------|------------------------|--|
| 1.    | A-TB44-201648SS-T4                                                                                                       | .090 Smooth/.100 TP | 20              | 16                    | 48             | 4               | 1-4-4"                 | 13-1/2                        | 45                            | 176                    |  |
| 2.    | A-TB44-201660SS-T4                                                                                                       | .090 Smooth/.100 TP | 20              | 16                    | 60             | 4               | 1-4-4"                 | 13-1/2                        | 57                            | 216                    |  |
| 3.    | A-TB44-201672DS-T4                                                                                                       | .090 Smooth/.100 TP | 20              | 16                    | 72             | 4               | 1-4-4"                 | 13-1/2                        | 69                            | 252                    |  |
| 4.    | A-TB44-202048SS-T4                                                                                                       | .090 Smooth/.100 TP | 20              | 20                    | 48             | 4               | 1-4-4"                 | 17-1/2                        | 45                            | 200                    |  |
| 5.    | A-TB44-202060SS-T4                                                                                                       | .090 Smooth/.100 TP | 20              | 20                    | 60             | 4               | 1-4-4"                 | 17-1/2                        | 57                            | 240                    |  |
| 6.    | A-TB44-202072DS-T4                                                                                                       | .090 Smooth/.100 TP | 20              | 20                    | 72             | 4               | 1-4-4"                 | 17-1/2                        | 69                            | 284                    |  |
| 7.    | S-TB44-201648SS-*4                                                                                                       | 14 Gauge Steel      | 20              | 16                    | 48             | 4               | 1-4-4"                 | 13-1/2                        | 45                            | 220                    |  |
| 8.    | S-TB44-201660SS-*4                                                                                                       | 14 Gauge Steel      | 20              | 16                    | 48             | 4               | 1-4-4"                 | 13-1/2                        | 57                            | 276                    |  |
| 9.    | S-TB44-201672DS-*4                                                                                                       | 14 Gauge Steel      | 20              | 16                    | 48             | 4               | 1-4-4"                 | 13-1/2                        | 69                            | 328                    |  |
| 10.   | S-TB44-202048SS-*4                                                                                                       | 14 Gauge Steel      | 20              | 20                    | 48             | 4               | 1-4-4"                 | 17-1/2                        | 45                            | 288                    |  |
| 11.   | S-TB44-202060SS-*4                                                                                                       | 14 Gauge Steel      | 20              | 20                    | 60             | 4               | 1-4-4"                 | 17-1/2                        | 57                            | 340                    |  |
| 12.   | S-TB44-202072DS-*4                                                                                                       | 14 Gauge Steel      | 20              | 20                    | 72             | 4               | 1-4-4"                 | 17-1/2                        | 69                            | 416                    |  |
| Note: | Note: Boxes are available in different configuration and custom sizes; call the factory for different sizes and options. |                     |                 |                       |                |                 |                        |                               |                               |                        |  |