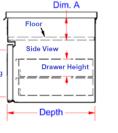

## Note: \*Boxes are available in: Black (XB) and White (XW) Finish – add after part number.

| No.   | Model Number                                                                                                             | Material            | Height<br>(in.) | <b>Depth</b><br>(in.) | Width<br>(in.) | Drawer<br>Count | Drawer<br>Height (in.) | Lid<br>Opening<br>Depth (in.) | Lid<br>Opening<br>Width (in.) | <b>Weight</b><br>(lb.) |  |
|-------|--------------------------------------------------------------------------------------------------------------------------|---------------------|-----------------|-----------------------|----------------|-----------------|------------------------|-------------------------------|-------------------------------|------------------------|--|
| 1.    | A-TB44-201648SS-T4                                                                                                       | .090 Smooth/.100 TP | 20              | 16                    | 48             | 4               | 1-4-4"                 | 13-1/2                        | 45                            | 176                    |  |
| 2.    | A-TB44-201660SS-T4                                                                                                       | .090 Smooth/.100 TP | 20              | 16                    | 60             | 4               | 1-4-4"                 | 13-1/2                        | 57                            | 216                    |  |
| 3.    | A-TB44-201672DS-T4                                                                                                       | .090 Smooth/.100 TP | 20              | 16                    | 72             | 4               | 1-4-4"                 | 13-1/2                        | 69                            | 252                    |  |
| 4.    | A-TB44-202048SS-T4                                                                                                       | .090 Smooth/.100 TP | 20              | 20                    | 48             | 4               | 1-4-4"                 | 17-1/2                        | 45                            | 200                    |  |
| 5.    | A-TB44-202060SS-T4                                                                                                       | .090 Smooth/.100 TP | 20              | 20                    | 60             | 4               | 1-4-4"                 | 17-1/2                        | 57                            | 240                    |  |
| 6.    | A-TB44-202072DS-T4                                                                                                       | .090 Smooth/.100 TP | 20              | 20                    | 72             | 4               | 1-4-4"                 | 17-1/2                        | 69                            | 284                    |  |
| 7.    | S-TB44-201648SS-*4                                                                                                       | 14 Gauge Steel      | 20              | 16                    | 48             | 4               | 1-4-4"                 | 13-1/2                        | 45                            | 220                    |  |
| 8.    | S-TB44-201660SS-*4                                                                                                       | 14 Gauge Steel      | 20              | 16                    | 48             | 4               | 1-4-4"                 | 13-1/2                        | 57                            | 276                    |  |
| 9.    | S-TB44-201672DS-*4                                                                                                       | 14 Gauge Steel      | 20              | 16                    | 48             | 4               | 1-4-4"                 | 13-1/2                        | 69                            | 328                    |  |
| 10.   | S-TB44-202048SS-*4                                                                                                       | 14 Gauge Steel      | 20              | 20                    | 48             | 4               | 1-4-4"                 | 17-1/2                        | 45                            | 288                    |  |
| 11.   | S-TB44-202060SS-*4                                                                                                       | 14 Gauge Steel      | 20              | 20                    | 60             | 4               | 1-4-4"                 | 17-1/2                        | 57                            | 340                    |  |
| 12.   | S-TB44-202072DS-*4                                                                                                       | 14 Gauge Steel      | 20              | 20                    | 72             | 4               | 1-4-4"                 | 17-1/2                        | 69                            | 416                    |  |
| Note: | Note: Boxes are available in different configuration and custom sizes; call the factory for different sizes and options. |                     |                 |                       |                |                 |                        |                               |                               |                        |  |