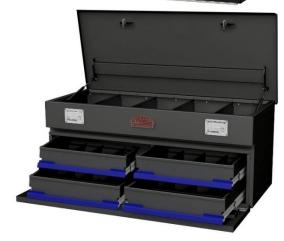

## TB - Top Bottom Utility Drawer Boxes-Steel or Aluminum - Single & Double Open Door(s)/Lid(s)

Top bottom utility boxes are the ultimate storage solution, heavy duty, high capacity and offer easy access to your equipment and tools. Boxes can be mounted on trucks, flatbeds and/or trailers. These boxes are perfect for storing your equipment, tools, and personal gear. Top bottom utility boxes are available in different sizes and can be ordered custom size. All AMERICAN TRUCKBOXES boxes are designed and built to keep your equipment safe and secure.

## Description

- An engineered steel or aluminum construction
  Fully seam welded on all seams and corners
- Stainless steel continuous hinge on full length of lid and door
- Channel braced reinforced lid and door
- Lockable stainless-steel lift and T-handle latches
- Adjustable lock striker for positive weather seal.
- Gas springs and aircraft-type nylon door cable
- Rain gutter and automotive type weather seal
- Galvanized 18g hemmed adjustable dividers top compartment
  Zinc epoxy primer with MR powder baked topcoat finish
- Drawers in lower compartment
- Mounting kit not included