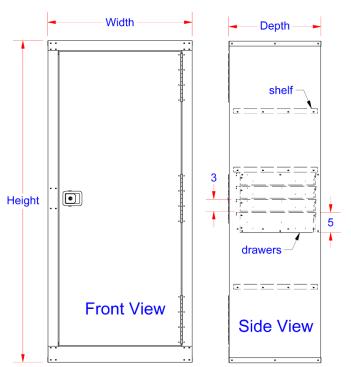

SMS21-802336SD-V4

S-MS21-802336R-V3-4

| No. | Model Number         | Material (gauge) | Height (in.) | Depth<br>(in.) | Width<br>(in.) | Shelves | Drawers | Door<br>Bins | Design            | Weight (lb.) |
|-----|----------------------|------------------|--------------|----------------|----------------|---------|---------|--------------|-------------------|--------------|
| 1.  | S-MS21-801832R-V4    | 18               | 80           | 18             | 32             | 4       | None    | 3            | Machine           | 220          |
| 2.  | S-MS21-802336R-V4    | 18               | 80           | 23             | 36             | 4       | None    | 3            | Machine           | 260          |
| 3.  | S-MS21-802336R-V4-1  | 18               | 80           | 23             | 36             | 4       | 1       | 3            | Machine           | 290          |
| 4.  | S-MS21-802336R-V3-4  | 18               | 80           | 23             | 36             | 3       | 4       | 2            | Machine           | 380          |
| 5.  | S-MS21R-802342R-V6-1 | 18               | 80           | 23             | 42             | 6       | 1       | 2            | Reloading/Machine | 355          |

Note: Cabinets are available in different configuration and custom sizes; call the factory for different sizes and options.