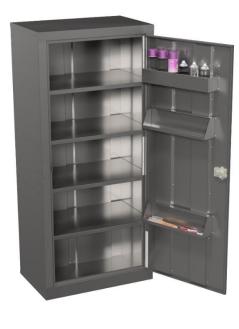

## **Description**

- An engineered galvanized steel construction
- Corner frames have double fastener for superior strength
- Front channel stiffeners on all shelves for superior strength
- Riveted box channels on door for extra strength
- Slam latch and lockable
- Spray can holder and small parts tray
- All galvanized finish

SMS21-802336SD-V4

S-MS21-802336R-V3-4

| No. | Model Number         | Material (gauge) | Height (in.) | Depth<br>(in.) | Width<br>(in.) | Shelves | Drawers | Door<br>Bins | Design            | Weight (lb.) |
|-----|----------------------|------------------|--------------|----------------|----------------|---------|---------|--------------|-------------------|--------------|
| 1.  | S-MS21-801832R-V4    | 18               | 80           | 18             | 32             | 4       | None    | 3            | Machine           | 220          |
| 2.  | S-MS21-802336R-V4    | 18               | 80           | 23             | 36             | 4       | None    | 3            | Machine           | 260          |
| 3.  | S-MS21-802336R-V4-1  | 18               | 80           | 23             | 36             | 4       | 1       | 3            | Machine           | 290          |
| 4.  | S-MS21-802336R-V3-4  | 18               | 80           | 23             | 36             | 3       | 4       | 2            | Machine           | 380          |
| 5.  | S-MS21R-802342R-V6-1 | 18               | 80           | 23             | 42             | 6       | 1       | 2            | Reloading/Machine | 355          |