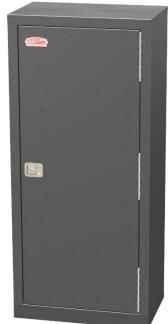

## MS – Machine Storage Cabinets – Galvanize – Single Door

Machine storage cabinets are heavy duty, high capacity and offer a great way to store your tools, bolts, and service/machine parts. Storage cabinets offer a great way to organize your service area and may be used many different applications. Storage cabinets are available in different sizes and can be ordered custom size. All AMERICAN TRUCKBOXES storage cabinets are designed and built to a quality you respect.

## **Description**

- An engineered galvanized steel construction
- Corner frames have double fastener for superior strength
- Front channel stiffeners on all shelves for superior strength
- Riveted box channels on door for extra strength
- Slam latch and lockable
- Spray can holder and small parts tray
- All galvanized finish