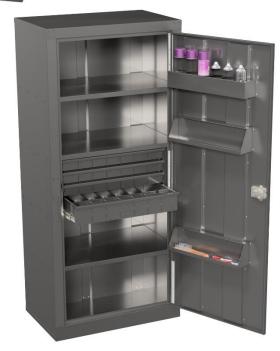

## **Description**

- An engineered galvanized steel construction
- Corner frames have double fastener for superior strength
- Front channel stiffeners on all shelves for superior strength
- Riveted box channels on door for extra strength
- Slam latch and lockable
- Spray can holder and small parts tray
- All galvanized finish

SMS21-802336SD-V4

S-MS21-802336R-V3-4

| No. | Model Number         | Material (gauge) | Height (in.) | Depth<br>(in.) | Width<br>(in.) | Shelves | Drawers | Door<br>Bins | Design            | Weight (lb.) |
|-----|----------------------|------------------|--------------|----------------|----------------|---------|---------|--------------|-------------------|--------------|
| 1.  | S-MS21-801832R-V4    | 18               | 80           | 18             | 32             | 4       | None    | 3            | Machine           | 220          |
| 2.  | S-MS21-802336R-V4    | 18               | 80           | 23             | 36             | 4       | None    | 3            | Machine           | 260          |
| 3.  | S-MS21-802336R-V4-1  | 18               | 80           | 23             | 36             | 4       | 1       | 3            | Machine           | 290          |
| 4.  | S-MS21-802336R-V3-4  | 18               | 80           | 23             | 36             | 3       | 4       | 2            | Machine           | 380          |
| 5.  | S-MS21R-802342R-V6-1 | 18               | 80           | 23             | 42             | 6       | 1       | 2            | Reloading/Machine | 355          |