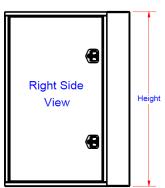

| No. | Model Number    | Material       | Height (in.) | Depth (in.) | Rear<br>Width<br>(in.) | Front Width<br>"Dim. A"<br>(in.) | Side Back<br>"Dim. B"<br>(in.) | Door<br>Opening<br>Width (in.) | Door Front<br>Opening<br>Height (in.) | Weight<br>(lb.) |
|-----|-----------------|----------------|--------------|-------------|------------------------|----------------------------------|--------------------------------|--------------------------------|---------------------------------------|-----------------|
| 1.  | A-FS51-241635-S | .125 Smooth    | 24           | 16          | 35                     | 17-3/8                           | 2                              | 11-1/2                         | 19                                    | 52              |
| 2.  | A-FS51-362442-S | .125 Smooth    | 36           | 24          | 42                     | 16-7/8                           | 4                              | 17-1/2                         | 31                                    | 89              |
| 3.  | A-FS51-483248-S | .125 Smooth    | 48           | 32          | 48                     | 24-3/8                           | 8                              | 21-1/2                         | 43                                    | 131             |
| 4.  | A-FS51-624474-S | .125 Smooth    | 62           | 44          | 74                     | 38-1/2                           | 8                              | 35.0                           | 57                                    | 251             |
| 5.  | S-FS41-241635-* | 14 Gauge Steel | 24           | 16          | 35                     | 17-3/8                           | 2                              | 11-1/2                         | 19                                    | 102             |
| 6.  | S-FS41-362442-* | 14 Gauge Steel | 36           | 24          | 42                     | 16-7/8                           | 4                              | 17-1/2                         | 31                                    | 178             |
| 7.  | S-FS41-483248-* | 14 Gauge Steel | 48           | 32          | 48                     | 24-3/8                           | 8                              | 21-1/2                         | 43                                    | 268             |
| 8.  | S-FS41-624474-* | 14 Gauge Steel | 62           | 44          | 74                     | 38-1/2                           | 8                              | 35.0                           | 57                                    | 530             |