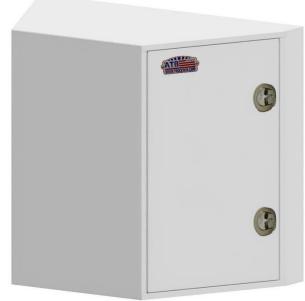

## FS - Front Side A-Frame Boxes - Aluminum & Steel - Side Open Doors

Front side A-frame boxes are heavy duty, high capacity and offer easy access to your equipment. Boxes can be mounted on A-frame trailer or many other applications. These boxes are perfect for storing your equipment, tools and personal gear. A-frame boxes are available in different sizes, and can be ordered custom size. All AMERICAN TRUCKBOXES boxes are designed and built to keep your equipment safe and secure.

## **Description**

- An engineered aluminum or steel construction
- Fully seam welded on all seams and corners
- Stainless steel continuous hinge on full length of lid
- Recessed hinge system for flush mounting
- Channel braced reinforced door with gas springs
- Zinc epoxy primer with MR powder baked topcoat finish
- Lockable stainless steel adjustable DT-T-Handle latch
- Rain gutter and automotive type weather seal
- Automotive style latch with smooth rotary action
- · Adjustable shelf full height of box
- Mounting kit not included