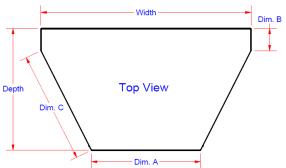

| No. | Model Number    | Material       | Height (in.) | Depth (in.) | Rear<br>Width<br>(in.) | Front Width<br>"Dim. A"<br>(in.) | Side Back<br>"Dim. B"<br>(in.) | Door<br>Opening<br>Width (in.) | Door Front<br>Opening<br>Height (in.) | Weight<br>(lb.) |
|-----|-----------------|----------------|--------------|-------------|------------------------|----------------------------------|--------------------------------|--------------------------------|---------------------------------------|-----------------|
| 1.  | A-FS51-241635-S | .125 Smooth    | 24           | 16          | 35                     | 17-3/8                           | 2                              | 11-1/2                         | 19                                    | 52              |
| 2.  | A-FS51-362442-S | .125 Smooth    | 36           | 24          | 42                     | 16-7/8                           | 4                              | 17-1/2                         | 31                                    | 89              |
| 3.  | A-FS51-483248-S | .125 Smooth    | 48           | 32          | 48                     | 24-3/8                           | 8                              | 21-1/2                         | 43                                    | 131             |
| 4.  | A-FS51-624474-S | .125 Smooth    | 62           | 44          | 74                     | 38-1/2                           | 8                              | 35.0                           | 57                                    | 251             |
| 5.  | S-FS41-241635-* | 14 Gauge Steel | 24           | 16          | 35                     | 17-3/8                           | 2                              | 11-1/2                         | 19                                    | 102             |
| 6.  | S-FS41-362442-* | 14 Gauge Steel | 36           | 24          | 42                     | 16-7/8                           | 4                              | 17-1/2                         | 31                                    | 178             |
| 7.  | S-FS41-483248-* | 14 Gauge Steel | 48           | 32          | 48                     | 24-3/8                           | 8                              | 21-1/2                         | 43                                    | 268             |
| 8.  | S-FS41-624474-* | 14 Gauge Steel | 62           | 44          | 74                     | 38-1/2                           | 8                              | 35.0                           | 57                                    | 530             |