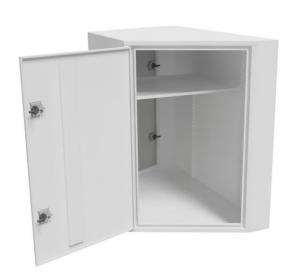

## **Description**

- An engineered aluminum or steel construction
- Fully seam welded on all seams and corners
- Stainless steel continuous hinge on full length of lid
- Recessed hinge system for flush mounting
- Channel braced reinforced door with gas springs
- Zinc epoxy primer with MR powder baked topcoat finish
- Lockable stainless steel adjustable DT-T-Handle latch
- Rain gutter and automotive type weather seal
- Automotive style latch with smooth rotary action
- · Adjustable shelf full height of box
- Mounting kit not included