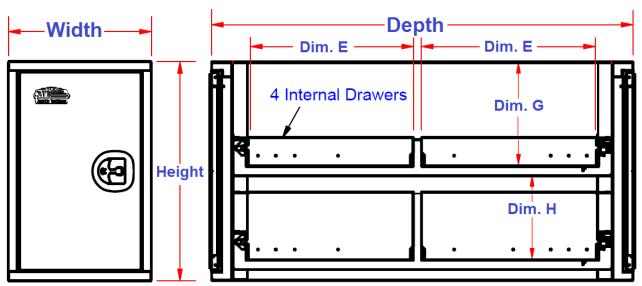

**CRD Models with four drawers** 

Note: \*Boxes are available in: Black (XB) and White (XW) Finish – add after part number.

| No. | Model Number       | Material      | Drawers | Height (in.) | Depth (in.) | Width (in.) | Dim. E<br>(in.) | Dim. G<br>(in.) | Dim. H<br>(in.) | Weight (lb.) |
|-----|--------------------|---------------|---------|--------------|-------------|-------------|-----------------|-----------------|-----------------|--------------|
| 1.  | A-CRD55-278021S-S4 | .125 Aluminum | Yes/4   | 27           | 80          | 21          | 32              | 6               | 15              | 220          |
| 2.  | S-CRD45-278021S-*4 | 14g Steel     | Yes/4   | 27           | 80          | 21          | 32              | 6               | 15              | 375          |