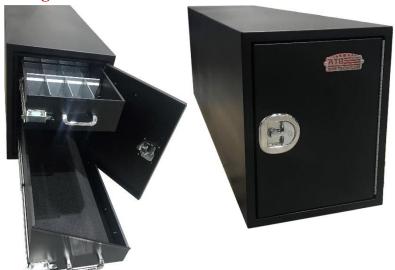

## <u>CRD - Cargo Drawers Boxes – Steel & Alumin</u>um Single Both End Doors

Cargo drawer boxes are super heavy duty, high capacity and offer easy access from side of truck or trailer. Boxes can be mounted on back of your truck or on your flatbed or trailer. These boxes are perfect for storing tools, hardware, fasteners and many other small parts. Cargo boxes are available in different sizes, and can be ordered custom size. All AMERICAN TRUCKBOXES boxes are designed and built to keep your equipment safe and secure.

## **Description**

- An engineered steel and/or aluminum construction
- Fully seam welded on all seams and corners
- Stainless steel continuous hinge on full length of door
- Fully concealed rain gutter with automotive weather seal
- Lockable SS Dolphin Tail HD adjustable T-handle latch
- Zinc epoxy primer with MR powder baked topcoat finish
- Galvanized 18g hemmed adjustable dividers
- HD drawers with inside adjustable compartments
- Boxes are available in custom size
- Mounting kit not included