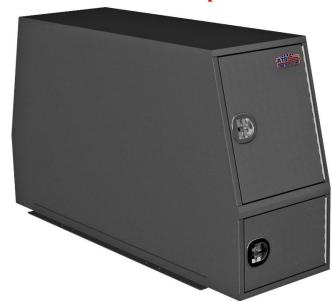

## CP - Cross-Pack Service Boxes - Steel & Aluminum - Both End Double Side Open Doors

Cross-pack service boxes are heavy duty, high capacity and offer easy access to your equipment. Boxes are mounted behind truck cab on truck frame and/or flatbed. These boxes are perfect for storing your equipment, tools and personal gear. Cross-pack boxes are available in different sizes and can be ordered custom size. All AMERICAN TRUCKBOXES boxes are designed and built to keep your equipment safe and secure.

## **Description**

- An engineered steel or aluminum construction
- Fully seam welded on all seams and corners
- Stainless steel continuous hinge on full length of door
- Channel braced reinforced door with gas springs
- Lockable SS Dolphin Tail HD adjustable T-handle latch
- Built-in frame mounting rails for easy installation CP Boxes
- Rain gutter and automotive type weather seal
- Stationary shelves and two J-hooks on either side
- Zinc epoxy primer with MR powder baked topcoat finish
- Mounting kit not included: Kit available M3450C