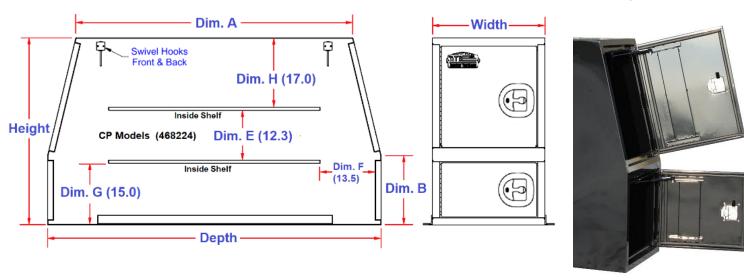

| No. | <b>Model Number</b> | Material      | Height (in.) | Depth<br>(in.) | Width<br>(in.) | Dim. A<br>(In.) | Dim. B (in.) | Dim. E<br>(in.) | Dim. G<br>(in.) | Dim. H<br>(in.) | Weight<br>(lb.) |
|-----|---------------------|---------------|--------------|----------------|----------------|-----------------|--------------|-----------------|-----------------|-----------------|-----------------|
| 1.  | A-CP54-468224-S     | .125 Aluminum | 46           | 82             | 24             | 68              | 17           | 12.3            | 15              | 17              | 270             |
| 2.  | A-CP54-598524-S     | .125 Aluminum | 59           | 85             | 24             | 71              | 30           | 12.3            | 28              | 17              | 352             |
| 3.  | S-CP44-468224-*     | 14g Steel     | 46           | 82             | 24             | 68              | 17           | 12.3            | 15              | 17              | 440             |
| 4.  | S-CP44-598524-*     | 14g Steel     | 59           | 85             | 24             | 71              | 30           | 12.3            | 28              | 17              | 520             |

Note: \*Boxes are available in: Black (XB) and White (XW) Finish – add after part number.