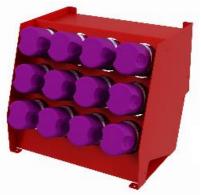

| <ul><li>Description</li><li>18 gauge steel construction and powder coated finish</li></ul> |                   |             |       |       |        |       |       |
|--------------------------------------------------------------------------------------------|-------------------|-------------|-------|-------|--------|-------|-------|
|                                                                                            |                   |             |       |       |        |       |       |
| No.                                                                                        | Part Number       | Application | Can   |       | Height | Depth | Width |
|                                                                                            |                   |             | (Qty) | Shelf | (in.)  | (in.) | (in.) |
| 1.                                                                                         | S-CO31-91114-R8   | Can Holder  | 8     | 1     | 9      | 11    | 14    |
|                                                                                            |                   | Organizer   |       |       |        |       |       |
| 2.                                                                                         | S-CO31-131314-R12 | Can Holder  | 12    | 1     | 13     | 13    | 14    |
|                                                                                            |                   | Organizer   |       |       |        |       |       |

S-CO31-131314-R12