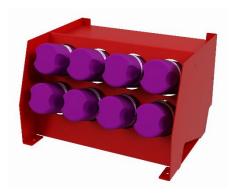

## **CO** Series = Steel Spray Can Organizers.

SO series orginizera are heavy duty and are inserted inside tool box to store and organize your spray cans. Orginizers are removable. Orginizers can be ordered in different size to fit most boxes. All ATB tool orginizers are designed and built to keep your tools organized.

| <ul><li>Description</li><li>18 gauge steel construction and powder coated finish</li></ul> |                   |             |       |       |        |       |       |
|--------------------------------------------------------------------------------------------|-------------------|-------------|-------|-------|--------|-------|-------|
|                                                                                            |                   |             |       |       |        |       |       |
| No.                                                                                        | Part Number       | Application | Can   |       | Height | Depth | Width |
|                                                                                            |                   |             | (Qty) | Shelf | (in.)  | (in.) | (in.) |
| 1.                                                                                         | S-CO31-91114-R8   | Can Holder  | 8     | 1     | 9      | 11    | 14    |
|                                                                                            |                   | Organizer   |       |       |        |       |       |
| 2.                                                                                         | S-CO31-131314-R12 | Can Holder  | 12    | 1     | 13     | 13    | 14    |
|                                                                                            |                   | Organizer   |       |       |        |       |       |