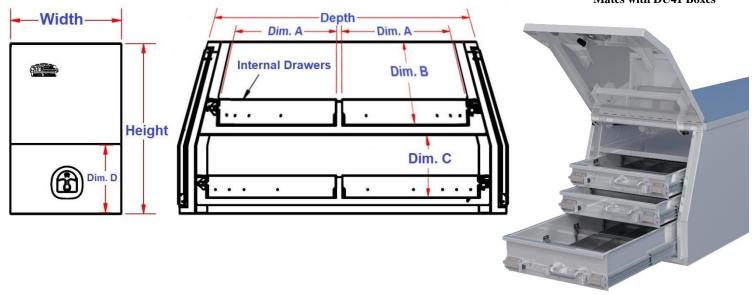

CGD Boxes – Angled Box Mates with DU41 Boxes

Note: \*Boxes are available in: Black (BX) and White (WX) Finish - add after part number.

| Tools Done with windows in District (1922) with 14 miles (1922) thins is the windows part in miles (1922) with 14 miles (1922) thins is the windows part in miles (1922) with 14 miles (1922) thins is the windows part in miles (1922) the windows part in miles (19 |                      |                |         |              |                |             |                 |                 |                 |              |
|--------------------------------------------------------------------------------------------------------------------------------------------------------------------------------------------------------------------------------------------------------------------------------------------------------------------------------------------------------------------------------------------------------------------------------------------------------------------------------------------------------------------------------------------------------------------------------------------------------------------------------------------------------------------------------------------------------------------------------------------------------------------------------------------------------------------------------------------------------------------------------------------------------------------------------------------------------------------------------------------------------------------------------------------------------------------------------------------------------------------------------------------------------------------------------------------------------------------------------------------------------------------------------------------------------------------------------------------------------------------------------------------------------------------------------------------------------------------------------------------------------------------------------------------------------------------------------------------------------------------------------------------------------------------------------------------------------------------------------------------------------------------------------------------------------------------------------------------------------------------------------------------------------------------------------------------------------------------------------------------------------------------------------------------------------------------------------------------------------------------------------|----------------------|----------------|---------|--------------|----------------|-------------|-----------------|-----------------|-----------------|--------------|
| No.                                                                                                                                                                                                                                                                                                                                                                                                                                                                                                                                                                                                                                                                                                                                                                                                                                                                                                                                                                                                                                                                                                                                                                                                                                                                                                                                                                                                                                                                                                                                                                                                                                                                                                                                                                                                                                                                                                                                                                                                                                                                                                                            | Model Number         | Material       | Drawers | Height (in.) | Depth<br>(in.) | Width (in.) | Dim. E<br>(in.) | Dim. G<br>(in.) | Dim. H<br>(in.) | Weight (lb.) |
| 1.                                                                                                                                                                                                                                                                                                                                                                                                                                                                                                                                                                                                                                                                                                                                                                                                                                                                                                                                                                                                                                                                                                                                                                                                                                                                                                                                                                                                                                                                                                                                                                                                                                                                                                                                                                                                                                                                                                                                                                                                                                                                                                                             | A-CGD57-218224ST-T14 | .125 S/.100 TP | Yes/4   | 21           | 82             | 24          | 34              | 8               | 8               | 190          |
| 2.                                                                                                                                                                                                                                                                                                                                                                                                                                                                                                                                                                                                                                                                                                                                                                                                                                                                                                                                                                                                                                                                                                                                                                                                                                                                                                                                                                                                                                                                                                                                                                                                                                                                                                                                                                                                                                                                                                                                                                                                                                                                                                                             | A-CGD57-219624ST-T14 | .125 S/.100 TP | Yes/4   | 21           | 96             | 24          | 42              | 8               | 8               | 210          |
| 3.                                                                                                                                                                                                                                                                                                                                                                                                                                                                                                                                                                                                                                                                                                                                                                                                                                                                                                                                                                                                                                                                                                                                                                                                                                                                                                                                                                                                                                                                                                                                                                                                                                                                                                                                                                                                                                                                                                                                                                                                                                                                                                                             | A-CGD57-288224ST-T16 | .125 S/.100 TP | Yes/4   | 28           | 82             | 24          | 34              | 12              | 11              | 300          |
| 4.                                                                                                                                                                                                                                                                                                                                                                                                                                                                                                                                                                                                                                                                                                                                                                                                                                                                                                                                                                                                                                                                                                                                                                                                                                                                                                                                                                                                                                                                                                                                                                                                                                                                                                                                                                                                                                                                                                                                                                                                                                                                                                                             | A-CGD57-289624ST-T16 | .125 S/.100 TP | Yes/4   | 28           | 96             | 24          | 42              | 12              | 11              | 368          |
| 5.                                                                                                                                                                                                                                                                                                                                                                                                                                                                                                                                                                                                                                                                                                                                                                                                                                                                                                                                                                                                                                                                                                                                                                                                                                                                                                                                                                                                                                                                                                                                                                                                                                                                                                                                                                                                                                                                                                                                                                                                                                                                                                                             | S-CGD47-218224ST-*14 | 14g Steel      | Yes/4   | 21           | 82             | 24          | 34              | 8               | 8               | 340          |
| 6.                                                                                                                                                                                                                                                                                                                                                                                                                                                                                                                                                                                                                                                                                                                                                                                                                                                                                                                                                                                                                                                                                                                                                                                                                                                                                                                                                                                                                                                                                                                                                                                                                                                                                                                                                                                                                                                                                                                                                                                                                                                                                                                             | S-CGD47-219624ST-*14 | 14g Steel      | Yes/4   | 21           | 96             | 24          | 42              | 8               | 8               | 375          |
| 7.                                                                                                                                                                                                                                                                                                                                                                                                                                                                                                                                                                                                                                                                                                                                                                                                                                                                                                                                                                                                                                                                                                                                                                                                                                                                                                                                                                                                                                                                                                                                                                                                                                                                                                                                                                                                                                                                                                                                                                                                                                                                                                                             | S-CGD47-288224ST-*16 | 14g Steel      | Yes/4   | 28           | 82             | 24          | 34              | 12              | 11              | 480          |
| 8.                                                                                                                                                                                                                                                                                                                                                                                                                                                                                                                                                                                                                                                                                                                                                                                                                                                                                                                                                                                                                                                                                                                                                                                                                                                                                                                                                                                                                                                                                                                                                                                                                                                                                                                                                                                                                                                                                                                                                                                                                                                                                                                             | S-CGD47-289624ST-*16 | 14g Steel      | Yes/4   | 28           | 96             | 24          | 42              | 12              | 11              | 590          |