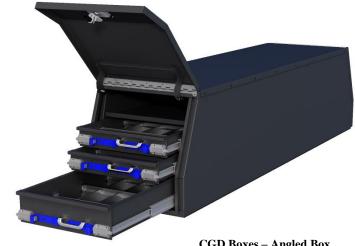

## CGD - Cargo Drawers Boxes - Steel & Aluminum Single Both End Doors

Cargo drawer boxes are super heavy duty, high capacity and offer easy access from side of truck or trailer. Boxes can be mounted on back of your truck or on your flatbed or trailer. These boxes are perfect for storing tools, hardware, fasteners and many other small parts. Cargo boxes are available in different sizes, and can be ordered custom size. All AMERICAN TRUCKBOXES boxes are designed and built to keep your equipment safe and secure.

## **Description**

- An engineered steel and/or aluminum construction
- Fully seam welded on all seams and corners
- Stainless steel continuous hinge on full length of door
- Fully concealed rain gutter with automotive weather seal
- Lockable SS Dolphin Tail HD adjustable T-handle latch
- Zinc epoxy primer with MR powder baked topcoat finish
- Gas springs to support top hinged doors in open position
- Galvanized 18g hemmed adjustable dividers
- HD drawers with inside adjustable compartments
- Boxes are available in custom size
- Mounting kit not included

CGD Boxes – Angled Box Mates with DU41 Boxes

Note: \*Boxes are available in: Black (BX) and White (WX) Finish - add after part number.

| Tools Done with windows in District (1922) with 14 miles (1922) thins is the windows part in miles (1922) with 14 miles (1922) thins is the windows part in miles (1922) with 14 miles (1922) thins is the windows part in miles (1922) the windows part in miles (19 |                      |                |         |              |                |             |                 |                 |                 |              |
|--------------------------------------------------------------------------------------------------------------------------------------------------------------------------------------------------------------------------------------------------------------------------------------------------------------------------------------------------------------------------------------------------------------------------------------------------------------------------------------------------------------------------------------------------------------------------------------------------------------------------------------------------------------------------------------------------------------------------------------------------------------------------------------------------------------------------------------------------------------------------------------------------------------------------------------------------------------------------------------------------------------------------------------------------------------------------------------------------------------------------------------------------------------------------------------------------------------------------------------------------------------------------------------------------------------------------------------------------------------------------------------------------------------------------------------------------------------------------------------------------------------------------------------------------------------------------------------------------------------------------------------------------------------------------------------------------------------------------------------------------------------------------------------------------------------------------------------------------------------------------------------------------------------------------------------------------------------------------------------------------------------------------------------------------------------------------------------------------------------------------------|----------------------|----------------|---------|--------------|----------------|-------------|-----------------|-----------------|-----------------|--------------|
| No.                                                                                                                                                                                                                                                                                                                                                                                                                                                                                                                                                                                                                                                                                                                                                                                                                                                                                                                                                                                                                                                                                                                                                                                                                                                                                                                                                                                                                                                                                                                                                                                                                                                                                                                                                                                                                                                                                                                                                                                                                                                                                                                            | Model Number         | Material       | Drawers | Height (in.) | Depth<br>(in.) | Width (in.) | Dim. E<br>(in.) | Dim. G<br>(in.) | Dim. H<br>(in.) | Weight (lb.) |
| 1.                                                                                                                                                                                                                                                                                                                                                                                                                                                                                                                                                                                                                                                                                                                                                                                                                                                                                                                                                                                                                                                                                                                                                                                                                                                                                                                                                                                                                                                                                                                                                                                                                                                                                                                                                                                                                                                                                                                                                                                                                                                                                                                             | A-CGD57-218224ST-T14 | .125 S/.100 TP | Yes/4   | 21           | 82             | 24          | 34              | 8               | 8               | 190          |
| 2.                                                                                                                                                                                                                                                                                                                                                                                                                                                                                                                                                                                                                                                                                                                                                                                                                                                                                                                                                                                                                                                                                                                                                                                                                                                                                                                                                                                                                                                                                                                                                                                                                                                                                                                                                                                                                                                                                                                                                                                                                                                                                                                             | A-CGD57-219624ST-T14 | .125 S/.100 TP | Yes/4   | 21           | 96             | 24          | 42              | 8               | 8               | 210          |
| 3.                                                                                                                                                                                                                                                                                                                                                                                                                                                                                                                                                                                                                                                                                                                                                                                                                                                                                                                                                                                                                                                                                                                                                                                                                                                                                                                                                                                                                                                                                                                                                                                                                                                                                                                                                                                                                                                                                                                                                                                                                                                                                                                             | A-CGD57-288224ST-T16 | .125 S/.100 TP | Yes/4   | 28           | 82             | 24          | 34              | 12              | 11              | 300          |
| 4.                                                                                                                                                                                                                                                                                                                                                                                                                                                                                                                                                                                                                                                                                                                                                                                                                                                                                                                                                                                                                                                                                                                                                                                                                                                                                                                                                                                                                                                                                                                                                                                                                                                                                                                                                                                                                                                                                                                                                                                                                                                                                                                             | A-CGD57-289624ST-T16 | .125 S/.100 TP | Yes/4   | 28           | 96             | 24          | 42              | 12              | 11              | 368          |
| 5.                                                                                                                                                                                                                                                                                                                                                                                                                                                                                                                                                                                                                                                                                                                                                                                                                                                                                                                                                                                                                                                                                                                                                                                                                                                                                                                                                                                                                                                                                                                                                                                                                                                                                                                                                                                                                                                                                                                                                                                                                                                                                                                             | S-CGD47-218224ST-*14 | 14g Steel      | Yes/4   | 21           | 82             | 24          | 34              | 8               | 8               | 340          |
| 6.                                                                                                                                                                                                                                                                                                                                                                                                                                                                                                                                                                                                                                                                                                                                                                                                                                                                                                                                                                                                                                                                                                                                                                                                                                                                                                                                                                                                                                                                                                                                                                                                                                                                                                                                                                                                                                                                                                                                                                                                                                                                                                                             | S-CGD47-219624ST-*14 | 14g Steel      | Yes/4   | 21           | 96             | 24          | 42              | 8               | 8               | 375          |
| 7.                                                                                                                                                                                                                                                                                                                                                                                                                                                                                                                                                                                                                                                                                                                                                                                                                                                                                                                                                                                                                                                                                                                                                                                                                                                                                                                                                                                                                                                                                                                                                                                                                                                                                                                                                                                                                                                                                                                                                                                                                                                                                                                             | S-CGD47-288224ST-*16 | 14g Steel      | Yes/4   | 28           | 82             | 24          | 34              | 12              | 11              | 480          |
| 8.                                                                                                                                                                                                                                                                                                                                                                                                                                                                                                                                                                                                                                                                                                                                                                                                                                                                                                                                                                                                                                                                                                                                                                                                                                                                                                                                                                                                                                                                                                                                                                                                                                                                                                                                                                                                                                                                                                                                                                                                                                                                                                                             | S-CGD47-289624ST-*16 | 14g Steel      | Yes/4   | 28           | 96             | 24          | 42              | 12              | 11              | 590          |