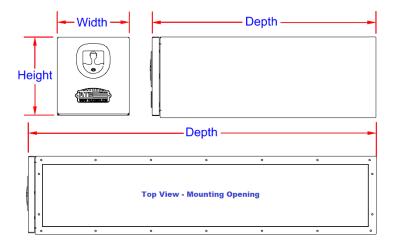

## **Description**

- An engineered aluminum construction
- Inserts for Mounting full length of box
- Lockable SS Dolphin Tail HD adjustable T-handle latch
- Hemmed adjustable dividers
- Automotive weather seal.
- Heavy duty slides
- Mounting bolts included Bottom leg support use M3810P

M3810P Bottom Leg Support

| No. | Model Number     | Material            | Height (in.) | Depth<br>(in.) | Width<br>(in.) | Back<br>Compart. | Back<br>Notch | Drawers | Fits Box | Weight (lb.) |
|-----|------------------|---------------------|--------------|----------------|----------------|------------------|---------------|---------|----------|--------------|
| 1.  | A-FU42-124812-S1 | .090 Smooth/.100 TP | 12           | 48             | 12             | N/A              | N/A           | 1       | All      | 96           |
| 2.  | A-FU42-126012-S1 | .090 Smooth/.100 TP | 12           | 60             | 12             | N/A              | N/A           | 1       | 6'       | 125          |
| 3.  | A-FU42-127212-S1 | .090 Smooth/.100 TP | 12           | 72             | 12             | N/A              | N/A           | 1       | 6.5'     | 148          |
| 4.  | A-FU42-127612-S1 | .090 Smooth/.100 TP | 12           | 76             | 12             | N/A              | N/A           | 1       | 6.5'-8'  | 158          |
| 5.  | A-FU42-128812-S1 | .090 Smooth/.100 TP | 12           | 88             | 12             | N/A              | N/A           | 1       | 6.5'-8'  | 180          |

Note: Measure your truck to make sure the box will fit the mounting area. Boxes are available in different configuration and custom sizes.