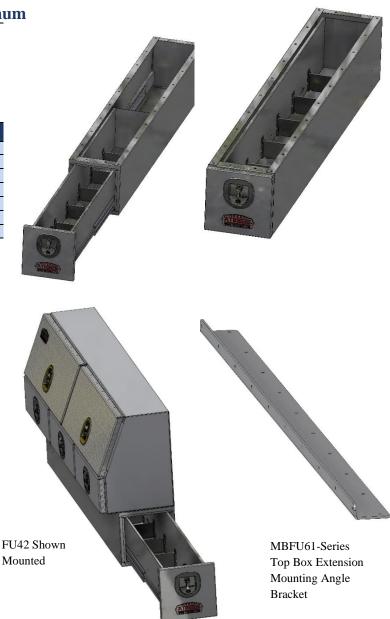

## FU- Fender Under Mount Drawer Boxes - Aluminum

Fender under box mount drawer boxes are ultimate storage solution for your pickup truck in box above fender applications. Boxes are heavy duty and offer easy access to your equipment and tools. Boxes can be mounted in truck bed over the fender and under top side boxes. These boxes are perfect for storing your equipment, tools and personal gear. Fender boxes are available in different sizes and can be ordered custom size. All AMERICAN TRUCKBOXES boxes are designed and built to keep your equipment safe and secure.

## **Description**

- An engineered aluminum construction
- Inserts for Mounting full length of box
- Lockable SS Dolphin Tail HD adjustable T-handle latch
- Hemmed adjustable dividers
- Automotive weather seal.
- Heavy duty slides
- Mounting bolts included Bottom leg support use M3810P