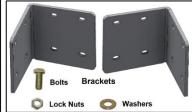

#### **Description**

• Steel powder coated

• Requires drilling on box and mounting surface

|     | Part      |                   | Bolt      | Weight  | Load     |
|-----|-----------|-------------------|-----------|---------|----------|
| No. | Number    | <b>Box Series</b> | Size      | Per Set | Rating   |
| 1.  | M3500T    | SG-DU41           | 5/16"     | 3 lbs.  | Bolt-N/A |
| 2.  | M3500TT   | SG-DU41           | 5/16"     | 12 lbs. | Bolt-N/A |
| 3.  | M355SRK   | Side Boxes        | 1/4"-3/8" | 12 lbs. | Bolt-N/A |
| 4.  | M3550RK   | Cross-Side Boxes  | 1/4"-3/8" | 14 lbs. | Bolt-N/A |
| 5.  | M3552RK   | Cross-Side Boxes  | 1/4"-3/8" | 16 lbs. | Bolt-N/A |
| 6.  | M3590CS-A | Side Boxes        | 1/4"-3/8" | 2 lbs.  | Bolt-N/A |
| 7.  | M3590CS-S | Side Boxes        | 1/4"-3/8" | 3 lbs.  | Bolt-N/A |