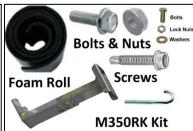

#### **Description**

• Steel powder coated

• Requires drilling on box and mounting surface

|     | Part      |                   | Bolt      | Weight  | Load     |
|-----|-----------|-------------------|-----------|---------|----------|
| No. | Number    | <b>Box Series</b> | Size      | Per Set | Rating   |
| 1.  | M3500T    | SG-DU41           | 5/16"     | 3 lbs.  | Bolt-N/A |
| 2.  | M3500TT   | SG-DU41           | 5/16"     | 12 lbs. | Bolt-N/A |
| 3.  | M355SRK   | Side Boxes        | 1/4"-3/8" | 12 lbs. | Bolt-N/A |
| 4.  | M3550RK   | Cross-Side Boxes  | 1/4"-3/8" | 14 lbs. | Bolt-N/A |
| 5.  | M3552RK   | Cross-Side Boxes  | 1/4"-3/8" | 16 lbs. | Bolt-N/A |
| 6.  | M3590CS-A | Side Boxes        | 1/4"-3/8" | 2 lbs.  | Bolt-N/A |
| 7.  | M3590CS-S | Side Boxes        | 1/4"-3/8" | 3 lbs.  | Bolt-N/A |