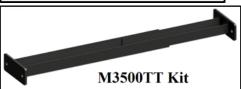

#### **M3500** Series = Top Side Rail Mount Application.

Top side rail mount brackets are used to mount boxes to top rail of a pickup truck. All ATB mounting kits are designed and built to keep your boxes safe and secure.

#### **Description**

• Steel powder coated

• Requires drilling on box and mounting surface

|     | Part      |                   | Bolt      | Weight  | Load     |
|-----|-----------|-------------------|-----------|---------|----------|
| No. | Number    | <b>Box Series</b> | Size      | Per Set | Rating   |
| 1.  | M3500T    | SG-DU41           | 5/16"     | 3 lbs.  | Bolt-N/A |
| 2.  | M3500TT   | SG-DU41           | 5/16"     | 12 lbs. | Bolt-N/A |
| 3.  | M355SRK   | Side Boxes        | 1/4"-3/8" | 12 lbs. | Bolt-N/A |
| 4.  | M3550RK   | Cross-Side Boxes  | 1/4"-3/8" | 14 lbs. | Bolt-N/A |
| 5.  | M3552RK   | Cross-Side Boxes  | 1/4"-3/8" | 16 lbs. | Bolt-N/A |
| 6.  | M3590CS-A | Side Boxes        | 1/4"-3/8" | 2 lbs.  | Bolt-N/A |
| 7.  | M3590CS-S | Side Boxes        | 1/4"-3/8" | 3 lbs.  | Bolt-N/A |