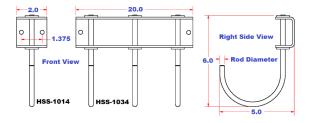

#### **Description**

• Steel construction with Powder Coat Finish

|     | Part       |              | Mounting         | Rod   | Weight | Load   |
|-----|------------|--------------|------------------|-------|--------|--------|
| No. | Number     | Application  | <b>Bolt Size</b> | Dia.  | Lbs.   | Rating |
| 1.  | HSS-1014-B | Side Bolt-On | 1/4"             | 5/16" | .6     | 35     |
| 2.  | HSS-1016-B | Side Bolt-On | 5/16"            | 3/8"  | .7     | 55     |
| 3.  | HSS-1018-B | Side Bolt-On | 3/8"             | 1/2"  | 1.0    | 75     |
|     |            |              |                  |       |        |        |
| 4.  | HSS-1024-B | Side Bolt-On | 5/16"            | 5/16" | 1.3    | 35     |
| 5.  | HSS-1034-B | Side Bolt-On | 5/16"            | 5/16" | 2.0    | 35     |
|     |            |              |                  |       |        |        |
| 6.  | HSH-1050SW | Side Bolt-On | 1/4"             | Steel | 1.5    | 55     |
| 7.  | HSH-1050SS | Side Bolt-On | 1/4"             | SS    | 1.5    | 55     |