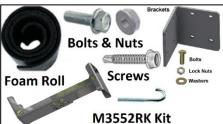

#### **Description**

• Steel powder coated

• Requires drilling on box and mounting surface

|     | Part      |                   | Bolt      | Weight  | Load     |
|-----|-----------|-------------------|-----------|---------|----------|
| No. | Number    | <b>Box Series</b> | Size      | Per Set | Rating   |
| 1.  | M3500T    | SG-DU41           | 5/16"     | 3 lbs.  | Bolt-N/A |
| 2.  | M3500TT   | SG-DU41           | 5/16"     | 12 lbs. | Bolt-N/A |
| 3.  | M355SRK   | Side Boxes        | 1/4"-3/8" | 12 lbs. | Bolt-N/A |
| 4.  | M3550RK   | Cross-Side Boxes  | 1/4"-3/8" | 14 lbs. | Bolt-N/A |
| 5.  | M3552RK   | Cross-Side Boxes  | 1/4"-3/8" | 16 lbs. | Bolt-N/A |
| 6.  | M3590CS-A | Side Boxes        | 1/4"-3/8" | 2 lbs.  | Bolt-N/A |
| 7.  | M3590CS-S | Side Boxes        | 1/4"-3/8" | 3 lbs.  | Bolt-N/A |