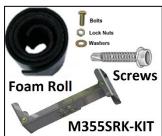

#### **Description**

• Steel powder coated

• Requires drilling on box and mounting surface

|     | Part      |                   | Bolt      | Weight  | Load     |
|-----|-----------|-------------------|-----------|---------|----------|
| No. | Number    | <b>Box Series</b> | Size      | Per Set | Rating   |
| 1.  | M3500T    | SG-DU41           | 5/16"     | 3 lbs.  | Bolt-N/A |
| 2.  | M3500TT   | SG-DU41           | 5/16"     | 12 lbs. | Bolt-N/A |
| 3.  | M355SRK   | Side Boxes        | 1/4"-3/8" | 12 lbs. | Bolt-N/A |
| 4.  | M3550RK   | Cross-Side Boxes  | 1/4"-3/8" | 14 lbs. | Bolt-N/A |
| 5.  | M3552RK   | Cross-Side Boxes  | 1/4"-3/8" | 16 lbs. | Bolt-N/A |
| 6.  | M3590CS-A | Side Boxes        | 1/4"-3/8" | 2 lbs.  | Bolt-N/A |
| 7.  | M3590CS-S | Side Boxes        | 1/4"-3/8" | 3 lbs.  | Bolt-N/A |