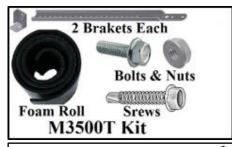

#### **M3500** Series = Top Side Rail Mount Application.

Top side rail mount brackets are used to mount boxes to top rail of a pickup truck. All ATB mounting kits are designed and built to keep your boxes safe and secure.

#### **Description**

• Steel powder coated

• Requires drilling on box and mounting surface

|     | Part      |                   | Bolt      | Weight  | Load     |
|-----|-----------|-------------------|-----------|---------|----------|
| No. | Number    | <b>Box Series</b> | Size      | Per Set | Rating   |
| 1.  | M3500T    | SG-DU41           | 5/16"     | 3 lbs.  | Bolt-N/A |
| 2.  | M3500TT   | SG-DU41           | 5/16"     | 12 lbs. | Bolt-N/A |
| 3.  | M355SRK   | Side Boxes        | 1/4"-3/8" | 12 lbs. | Bolt-N/A |
| 4.  | M3550RK   | Cross-Side Boxes  | 1/4"-3/8" | 14 lbs. | Bolt-N/A |
| 5.  | M3552RK   | Cross-Side Boxes  | 1/4"-3/8" | 16 lbs. | Bolt-N/A |
| 6.  | M3590CS-A | Side Boxes        | 1/4"-3/8" | 2 lbs.  | Bolt-N/A |
| 7.  | M3590CS-S | Side Boxes        | 1/4"-3/8" | 3 lbs.  | Bolt-N/A |