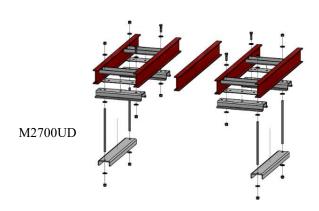

#### **Description**

• An engineered .25 (1/4g) steel construction and powder coated

Under Deck

Under Deck

· Predrilled holes for easy mounting

M2700UD-24-2-S

M2700UD-24-3-S

| Treatment notes for easy mounting |                 |              |       |          |               |  |
|-----------------------------------|-----------------|--------------|-------|----------|---------------|--|
|                                   | Part            |              | Bolt  | Spring   | Tank          |  |
| No.                               | Number          | Tank Series  | Size  |          | Gallons       |  |
| 1.                                | M6000I-24-24-2B | Under I-Beam | 24x24 | 280 lbs. | 500 lbs. Max  |  |
| 2.                                | M6000I-24-24-3B | Under I-Beam | 24x24 | 460 lbs. | 1000 lbs. Max |  |