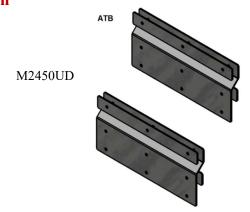

# **M2450D Series = Aluminum Underbody Top Mount Application**

Adjustable under deck top mount brackets are heavy duty, and mounted to box and under van cross beam applications. All AMERICAN TRUCKBOXES mounting kits are designed and built to keep your boxes safe and secure. (See Mounting Kit Installation Sheet for more information)

## Description

- An engineered .190 (7g) Aluminum construction
- Predrilled holes adjustable for easy mounting

|     | Part           |             | Height     | Weight  | Load         |
|-----|----------------|-------------|------------|---------|--------------|
| No. | Number         | Application | Width      | Per Set | Rating       |
| 1.  | M2450UD-6-18B  | Under Deck  | 6"x 15.5"  | 13 lbs. | 250 lbs. Max |
| 2.  | M2450UD-6-20B  | Under Deck  | 6"x 17.5"  | 14 lbs. | 250 lbs. Max |
| 3.  | M2450UD-6-22B  | Under Deck  | 6"x 19.5"  | 15 lbs. | 250 lbs. Max |
| 4.  | M2450UD-6-24B  | Under Deck  | 6"x 21.5"  | 16 lbs. | 250 lbs. Max |
| 5.  | M2450UD-12-18B | Under Deck  | 12"x 15.5" | 20 lbs. | 250 lbs. Max |
| 6.  | M2450UD-12-20B | Under Deck  | 12"x 17.5" | 12 lbs. | 250 lbs. Max |
| 7.  | M2450UD-12-22B | Under Deck  | 12"x 19.5" | 24 lbs. | 250 lbs. Max |
| 8.  | M2450UD-12-24B | Under Deck  | 12"x 21.5" | 26 lbs. | 250 lbs. Max |

Adjustable under deck top mount brackets are heavy duty, and mounted to box and under van cross beam applications. All AMERICAN TRUCKBOXES mounting kits are designed and built to keep your boxes safe and secure. (See Mounting Kit Installation Sheet for more information)