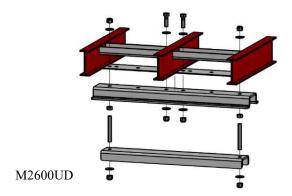

### Description

- An engineered .25 (1/4g) Aluminum construction
- Predrilled holes adjustable for easy mounting

|                                                                 | Part            |             | Height | Weight   | Load         |  |  |
|-----------------------------------------------------------------|-----------------|-------------|--------|----------|--------------|--|--|
| No.                                                             | Number hxw      | Application | Depth  | Per Each | Rating       |  |  |
|                                                                 |                 |             |        |          | Each         |  |  |
| 1.                                                              | M2600UD-2424-1S | Under Deck  | N/A    | 16 lbs.  | 250 lbs. Max |  |  |
| 2.                                                              | M2600UD-2424-2S | Under Deck  | N/A    | 32 lbs.  | 350 lbs. Max |  |  |
| 3.                                                              | M2600UD-2430-1S | Under Deck  | N/A    | 21 lbs.  | 250 lbs. Max |  |  |
| 4.                                                              | M2600UD-2430-2S | Under Deck  | N/A    | 42 lbs.  | 350 lbs. Max |  |  |
| 5.                                                              | M2600UD-2436-1S | Under Deck  | N/A    | 24 lbs.  | 250 lbs. Max |  |  |
| 6.                                                              | M2600UD-2436-2S | Under Deck  | N/A    | 48 lbs.  | 350 lbs. Max |  |  |
| 7.                                                              | M2600UD-2440-1S | Under Deck  | N/A    | 28 lbs.  | 250 lbs. Max |  |  |
| 8.                                                              | M2600UD-2440-2S | Under Deck  | N/A    | 56 lbs.  | 350 lbs. Max |  |  |
| 9.                                                              | M2600UD-2448-1S | Under Deck  | N/A    | 34 lbs.  | 250 lbs. Max |  |  |
| 10.                                                             | M2600UD-2448-2S | Under Deck  | N/A    | 68 lbs.  | 350 lbs. Max |  |  |
| Note: For None Adjustable Brackets use M2650UD Series Brackets. |                 |             |        |          |              |  |  |
| D.                                                              |                 |             |        |          |              |  |  |