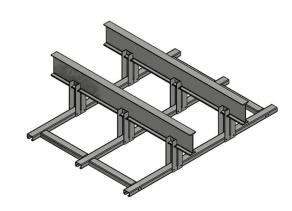

## **M6000I Series = I-Beam Under Trailer Mount Application**

N/A

I-beam under trailer mount brackets are heavy duty, and mounted to the I-Beams under trialer with cross beams. All AMERICAN TRUCKBOXES mounting kits are designed and built to keep your boxes safe and secure. (See Mounting Kit Installation Sheet for more information)