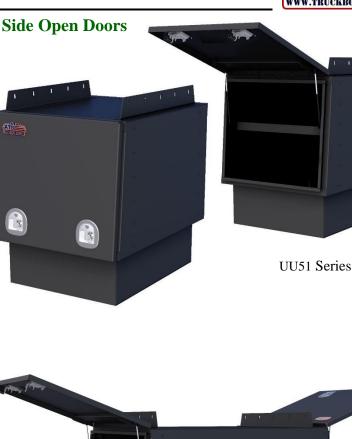

## UU – UTV Utility Boxes – Aluminum – Double Side Open Doors

UTV Utility boxes are heavy duty and offer a great way to transfer your tools, equipment, cargo, game and/or fishing & hunting gear. Boxes can be mounted on the back of UTV or many other applications. **Boxes are available in different sizes, with or without shelf or rack and can be ordered custom size.** All AMERICAN TRUCKBOXES boxes are designed and built to keep your equipment safe and secure.

## Description

- An engineered .090/.125 smooth /.100 TP aluminum construction
- Fully seam welded on all seams and corners
- Stainless steel continuous hinge on full length of door
- Unique design for perfect fit and looks
- Channel braced reinforced Door with gas springs
- Lockable automotive stainless-steel latch with smooth rotary action and adjustable lock striker for positive weather seal
- Fully concealed rain gutter and automotive type weather seal
- Adjustable: inside shelf
- Top racks with easy tie down holes
- Mounting kit not included