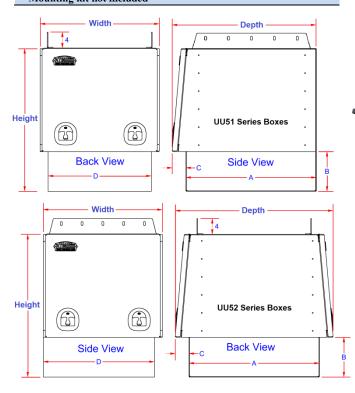

UU52 Series

## Note: UTV's listed are design on demand; boxes can be ordered for any UTV vehicle. Double check your measurements.

| No. | Model Number          | UTV                     | Height<br>(in.) | Depth<br>(in.) | Width<br>(in.) | Dim.<br>"A"<br>(in.) | Dim.<br>"B"<br>(in.) | Dim<br>"D"<br>(in.) | Door<br>Opening<br>Height (in.) | Door<br>Opening<br>Width (in.) | Weight<br>(lbs.) |
|-----|-----------------------|-------------------------|-----------------|----------------|----------------|----------------------|----------------------|---------------------|---------------------------------|--------------------------------|------------------|
| 1.  | A-UU51R-403960ST-T1BX | Polaris 1000<br>CAM-DEF | 40              | 39             | 60             | 36                   | 12-1/2               | 48                  | 22                              | 55                             | 169              |
| 2.  | A-UU51R-404260ST-T1BX | Kubota 1100             | 40              | 42             | 60             | 39                   | 11-1/2               | 56                  | 23                              | 55                             | 182              |
| 3.  | A-UU51R-404660ST-T1BX | JD 835R                 | 40              | 46             | 60             | 44/T4                | 13-1/2               | 48                  | 21                              | 55                             | 192              |
| 4.  | A-UU52R-406039DT-T1BX | Polaris 1000<br>CAM-DEF | 40              | 60             | 39             | 48                   | 12-1/2               | 36                  | 22                              | 34                             | 180              |
| 5.  | A-UU52R-406041DT-T1BX | Kubota 1100             | 40              | 60             | 41             | 56                   | 11-1/2               | 39                  | 23                              | 36                             | 192              |
| 6.  | A-UU52R-406046DT-T1BX | JD 835R                 | 40              | 60             | 46             | 48                   | 13-1/2               | 44/T4               | 21                              | 41                             | 202              |