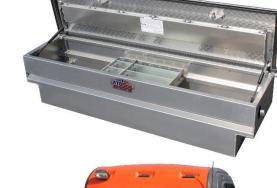

## **Description**

- An engineered .090 smooth / .100 tread aluminum construction
- Fully seam welded on all seams and corners
- Stainless steel continuous hinge full length of lid
- Unique design for perfect fit and looks
- Lockable automotive stainless-steel latch with smooth rotary action and adjustable lock striker for positive weather seal
- Channel braced reinforced lid with gas springs
- Sliding tray with adjustable dividers
- Fully concealed rain gutter and automotive type weather seal
- Mounting kit not included