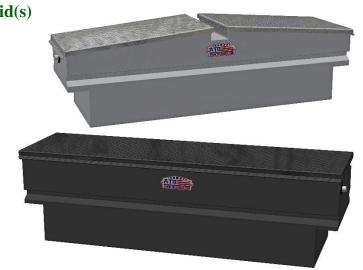

## UC – UTV Cross Boxes – Aluminum – Top Open Lid(s)

UTV cross boxes are heavy duty and offer a great way to transfer your tools, equipment, cargo, game and/or hunting gear. Boxes can be mounted on the back of UTV or many other applications. **Boxes are available in different sizes, come with sliding tray and can be ordered custom size.** All AMERICAN TRUCKBOXES boxes are designed and built to keep your equipment safe and secure.

## **Description**

- An engineered .090 smooth / .100 tread aluminum construction
- Fully seam welded on all seams and corners
- Stainless steel continuous hinge full length of lid
- Unique design for perfect fit and looks
- Lockable automotive stainless-steel latch with smooth rotary action and adjustable lock striker for positive weather seal
- Channel braced reinforced lid with gas springs
- Sliding tray with adjustable dividers
- Fully concealed rain gutter and automotive type weather seal
- Mounting kit not included