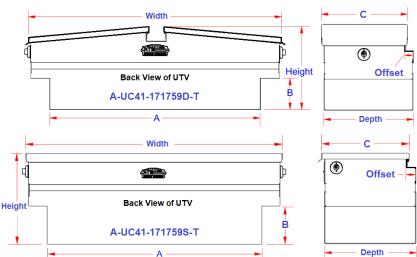

Note: UTV's listed are design on demand; boxes can be ordered for any UTV vehicle.

Double check your measurements.

|     | 1                |                                       |                 |              |                |                |            | 1              |            |                 |                 |
|-----|------------------|---------------------------------------|-----------------|--------------|----------------|----------------|------------|----------------|------------|-----------------|-----------------|
| No. | Model Number     | UTV                                   | Material        | Height (in.) | Depth<br>(in.) | Width<br>(in.) | A<br>(in.) | <b>B</b> (in.) | C<br>(in.) | Offset<br>(in.) | Weight<br>(lb.) |
| 1.  | A-UC41-171359D-T | JD Gator/Polaris<br>Kubota<br>CAM-DEF | .090 S/ .100 TP | 17           | 13             | 59             | 50.5       | 7.0            | 11         | 1.5             | 65              |
| 2.  | A-UC41-171759D-T | JD Gator/Polaris<br>Kubota<br>CAM-DEF | .090 S/ .100 TP | 17           | 17             | 59             | 50.5       | 7.0            | 15         | 1.5             | 72              |
| 3.  | A-UC41-171359S-T | JD Gator/Polaris<br>Kubota<br>CAM-DEF | .090 S/ .100 TP | 17           | 13             | 59             | 50.5       | 7.0            | 11         | 1.5             | 52              |
| 4.  | A-UC41-171759S-T | JD Gator/Polaris<br>Kubota<br>CAM-DEF | .090 S/ .100 TP | 17           | 17             | 59             | 50.5       | 7.0            | 15         | 1.5             | 58              |