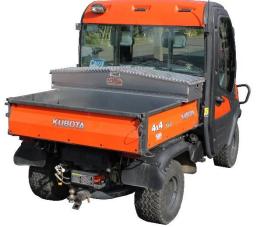

## UC – UTV Cross Boxes – Aluminum – Top Open Lid(s)

UTV cross boxes are heavy duty and offer a great way to transfer your tools, equipment, cargo, game and/or hunting gear. Boxes can be mounted on the back of UTV or many other applications. **Boxes are available in different sizes, come with sliding tray and can be ordered custom size.** All AMERICAN TRUCKBOXES boxes are designed and built to keep your equipment safe and secure.