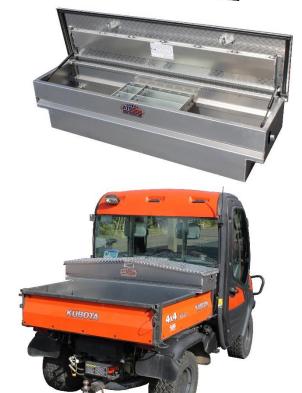

## ATB<sup>®</sup> 2025 Sports Catalog

UTV cross boxes are heavy duty and offer a great way to transfer your tools, equipment, cargo, game and/or hunting gear. Boxes can be mounted on the back of UTV or many other applications. Boxes are available in different sizes, come with sliding tray and can be ordered custom size. All AMERICAN TRUCKBOXES boxes are designed and built to keep your equipment safe and secure.

## Description

- An engineered .090 smooth / .100 tread aluminum construction
- Fully seam welded on all seams and corners
- Stainless steel continuous hinge full length of lid
- Unique design for perfect fit and looks
- Lockable automotive stainless-steel latch with smooth rotary
- action and adjustable lock striker for positive weather seal • Channel braced reinforced lid with gas springs
- Sliding tray with adjustable dividers
- Fully concealed rain gutter and automotive type weather seal • Mounting kit not included