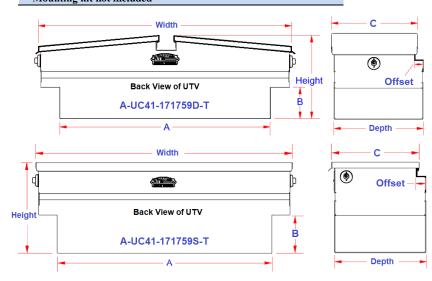

ATB

Note: UTV's listed are design on demand; boxes can be ordered for any UTV vehicle. Double check your measurements.

| No. | Model Number     | UTV                                   | Material        | Height (in.) | <b>Depth</b> (in.) | Width<br>(in.) | A<br>(in.) | <b>B</b> (in.) | C<br>(in.) | Offset<br>(in.) | Weight (lb.) |
|-----|------------------|---------------------------------------|-----------------|--------------|--------------------|----------------|------------|----------------|------------|-----------------|--------------|
| 1.  | A-UC41-171359D-T | JD Gator/Polaris<br>Kubota<br>CAM-DEF | .090 S/ .100 TP | 17           | 13                 | 59             | 50.5       | 7.0            | 11         | 1.5             | 65           |
| 2.  | A-UC41-171759D-T | JD Gator/Polaris<br>Kubota<br>CAM-DEF | .090 S/ .100 TP | 17           | 17                 | 59             | 50.5       | 7.0            | 15         | 1.5             | 72           |
| 3.  | A-UC41-1713598-T | JD Gator/Polaris<br>Kubota<br>CAM-DEF | .090 S/ .100 TP | 17           | 13                 | 59             | 50.5       | 7.0            | 11         | 1.5             | 52           |
| 4.  | A-UC41-171759S-T | JD Gator/Polaris<br>Kubota<br>CAM-DEF | .090 S/ .100 TP | 17           | 17                 | 59             | 50.5       | 7.0            | 15         | 1.5             | 58           |