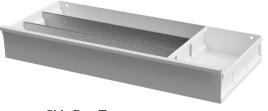

Cross Box Tray

| Fits Steel & Aluminum Side Boxes: HS & LS         |                 |   |        |    |    |     |  |  |  |
|---------------------------------------------------|-----------------|---|--------|----|----|-----|--|--|--|
| 4.                                                | S-TY32-3725-13  | 3 | 7      | 25 | 8  | 75  |  |  |  |
| 5.                                                | S-TY32-31125-17 | 3 | 11     | 25 | 10 | 75  |  |  |  |
| Fits Top Chest Boxes: ATC41, ATC51, STC41 & STC51 |                 |   |        |    |    |     |  |  |  |
| 6.                                                | S-TY35-3825-18  | 3 | Varies | 25 | 12 | 100 |  |  |  |
| Fits Top Chest (Offset) Boxes: TC52 & TC42        |                 |   |        |    |    |     |  |  |  |
| 7.                                                | S-TY36-31225-18 | 3 | Varies | 25 | 9  | 100 |  |  |  |

Side Box Tray
TY32 Tray

©2024 American Truckboxes, LLC.