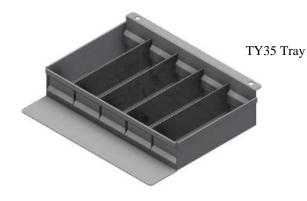

Cross Box Tray

| Fits Steel & Aluminum Side Boxes: HS & LS         |                 |   |        |    |    |     |  |  |  |
|---------------------------------------------------|-----------------|---|--------|----|----|-----|--|--|--|
| 4.                                                | S-TY32-3725-13  | 3 | 7      | 25 | 8  | 75  |  |  |  |
| 5.                                                | S-TY32-31125-17 | 3 | 11     | 25 | 10 | 75  |  |  |  |
| Fits Top Chest Boxes: ATC41, ATC51, STC41 & STC51 |                 |   |        |    |    |     |  |  |  |
| 6.                                                | S-TY35-3825-18  | 3 | Varies | 25 | 12 | 100 |  |  |  |
| Fits Top Chest (Offset) Boxes: TC52 & TC42        |                 |   |        |    |    |     |  |  |  |
| 7.                                                | S-TY36-31225-18 | 3 | Varies | 25 | 9  | 100 |  |  |  |