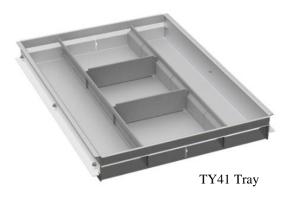

## **Description**

• 16 gauge steel powder coated & .090 Aluminum construction

| No.                                            | Part Number     | Height | Depth | Width | Weight | Load-R |  |  |  |
|------------------------------------------------|-----------------|--------|-------|-------|--------|--------|--|--|--|
| Fits Steel & Aluminum Cross Boxes: LG-HG-HC-MC |                 |        |       |       |        |        |  |  |  |
| 1.                                             | A-TY41-31725-20 | 3      | 17    | 25    | 10     | 75     |  |  |  |
| 2.                                             | A-TY41-32125-24 | 3      | 21    | 25    | 12     | 75     |  |  |  |
| 3.                                             | A-TY41-32525-28 | 3      | 25    | 25    | 14     | 75     |  |  |  |

Cross Box Tray

| Fits Steel & Aluminum Side Boxes: HS & LS         |                 |   |        |    |    |     |  |  |  |
|---------------------------------------------------|-----------------|---|--------|----|----|-----|--|--|--|
| 4.                                                | S-TY32-3725-13  | 3 | 7      | 25 | 8  | 75  |  |  |  |
| 5.                                                | S-TY32-31125-17 | 3 | 11     | 25 | 10 | 75  |  |  |  |
| Fits Top Chest Boxes: ATC41, ATC51, STC41 & STC51 |                 |   |        |    |    |     |  |  |  |
| 6.                                                | S-TY35-3825-18  | 3 | Varies | 25 | 12 | 100 |  |  |  |
| Fits Top Chest (Offset) Boxes: TC52 & TC42        |                 |   |        |    |    |     |  |  |  |
| 7.                                                | S-TY36-31225-18 | 3 | Varies | 25 | 9  | 100 |  |  |  |