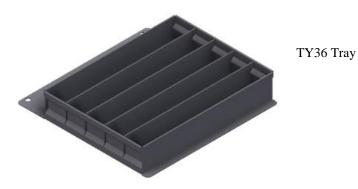

Cross Box Tray

| Fits Steel & Aluminum Side Boxes: HS & LS         |                 |   |        |    |    |     |  |  |  |
|---------------------------------------------------|-----------------|---|--------|----|----|-----|--|--|--|
| 4.                                                | S-TY32-3725-13  | 3 | 7      | 25 | 8  | 75  |  |  |  |
| 5.                                                | S-TY32-31125-17 | 3 | 11     | 25 | 10 | 75  |  |  |  |
| Fits Top Chest Boxes: ATC41, ATC51, STC41 & STC51 |                 |   |        |    |    |     |  |  |  |
| 6.                                                | S-TY35-3825-18  | 3 | Varies | 25 | 12 | 100 |  |  |  |
| Fits Top Chest (Offset) Boxes: TC52 & TC42        |                 |   |        |    |    |     |  |  |  |
| 7.                                                | S-TY36-31225-18 | 3 | Varies | 25 | 9  | 100 |  |  |  |