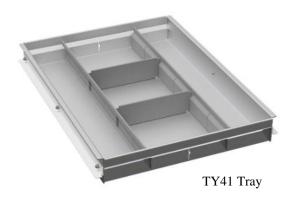

## **Description**

• 16 gauge steel powder coated & .090 Aluminum construction

| No.                                            | Part Number     | Height | Depth | Width | Weight | Load-R |  |  |  |
|------------------------------------------------|-----------------|--------|-------|-------|--------|--------|--|--|--|
| Fits Steel & Aluminum Cross Boxes: LG-HG-HC-MC |                 |        |       |       |        |        |  |  |  |
| 1.                                             | A-TY41-31725-20 | 3      | 17    | 25    | 10     | 75     |  |  |  |
| 2.                                             | A-TY41-32125-24 | 3      | 21    | 25    | 12     | 75     |  |  |  |
| 3.                                             | A-TY41-32525-28 | 3      | 25    | 25    | 14     | 75     |  |  |  |

Cross Box Tray

| Fits Steel & Aluminum Side Boxes: HS & LS         |                 |   |        |    |    |     |  |  |  |
|---------------------------------------------------|-----------------|---|--------|----|----|-----|--|--|--|
| 4.                                                | S-TY32-3725-13  | 3 | 7      | 25 | 8  | 75  |  |  |  |
| 5.                                                | S-TY32-31125-17 | 3 | 11     | 25 | 10 | 75  |  |  |  |
| Fits Top Chest Boxes: ATC41, ATC51, STC41 & STC51 |                 |   |        |    |    |     |  |  |  |
| 6.                                                | S-TY35-3825-18  | 3 | Varies | 25 | 12 | 100 |  |  |  |
| Fits Top Chest (Offset) Boxes: TC52 & TC42        |                 |   |        |    |    |     |  |  |  |
| 7.                                                | S-TY36-31225-18 | 3 | Varies | 25 | 9  | 100 |  |  |  |