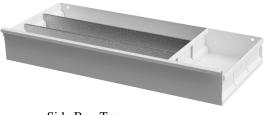

Cross Box Tray

| Fits Steel & Aluminum Side Boxes: HS & LS         |                 |   |        |    |    |     |  |  |  |
|---------------------------------------------------|-----------------|---|--------|----|----|-----|--|--|--|
| 4.                                                | S-TY32-3725-13  | 3 | 7      | 25 | 8  | 75  |  |  |  |
| 5.                                                | S-TY32-31125-17 | 3 | 11     | 25 | 10 | 75  |  |  |  |
| Fits Top Chest Boxes: ATC41, ATC51, STC41 & STC51 |                 |   |        |    |    |     |  |  |  |
| 6.                                                | S-TY35-3825-18  | 3 | Varies | 25 | 12 | 100 |  |  |  |
| Fits Top Chest (Offset) Boxes: TC52 & TC42        |                 |   |        |    |    |     |  |  |  |
| 7.                                                | S-TY36-31225-18 | 3 | Varies | 25 | 9  | 100 |  |  |  |

Side Box Tray
TY32 Tray