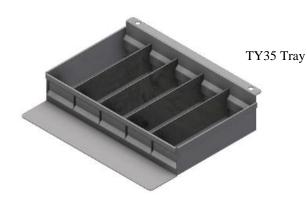

Cross Box Tray

| Fits Steel & Aluminum Side Boxes: HS & LS         |                 |   |        |    |    |     |  |  |  |
|---------------------------------------------------|-----------------|---|--------|----|----|-----|--|--|--|
| 4.                                                | S-TY32-3725-13  | 3 | 7      | 25 | 8  | 75  |  |  |  |
| 5.                                                | S-TY32-31125-17 | 3 | 11     | 25 | 10 | 75  |  |  |  |
| Fits Top Chest Boxes: ATC41, ATC51, STC41 & STC51 |                 |   |        |    |    |     |  |  |  |
| 6.                                                | S-TY35-3825-18  | 3 | Varies | 25 | 12 | 100 |  |  |  |
| Fits Top Chest (Offset) Boxes: TC52 & TC42        |                 |   |        |    |    |     |  |  |  |
| 7.                                                | S-TY36-31225-18 | 3 | Varies | 25 | 9  | 100 |  |  |  |