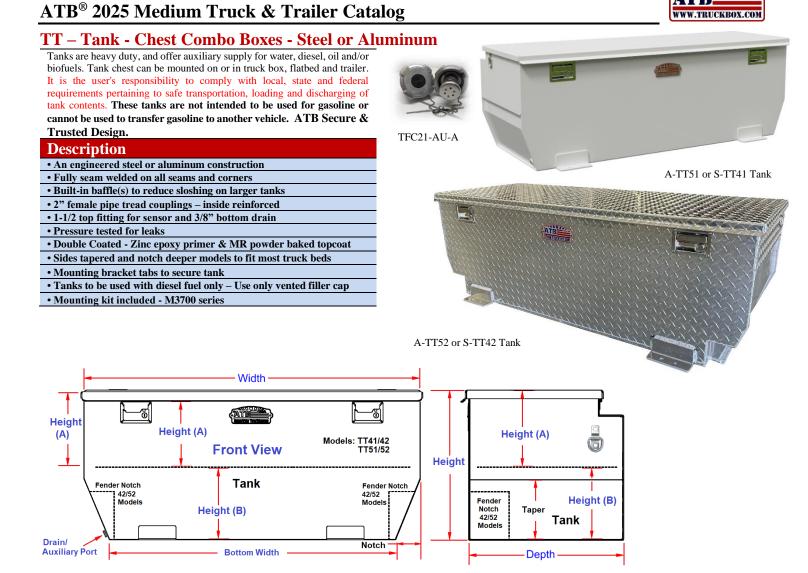

## Note: \*Boxes are available in: Black (BX) and White (WX) Finish - add after part number.

| No. | Model Number     | Material  | Height (in.) | <b>Depth</b> (in.) | Width<br>(in.) | Height A (in.) | Height B (in.) | Depth<br>A (in.) | Baffles | Fender<br>Notched | Pickup<br>Box | Mounting<br>Kit | Cap.<br>(Gals) | Weight<br>(lb.) |
|-----|------------------|-----------|--------------|--------------------|----------------|----------------|----------------|------------------|---------|-------------------|---------------|-----------------|----------------|-----------------|
| 1.  | A-TT51-191758-TT | .125 Alum | 19           | 17                 | 58             | 6              | 13             | N/A              | 1       | No                | 6.5'          | M3702           | 45             | 120             |
| 2.  | A-TT51-202058-TT | .125 Alum | 20           | 20                 | 58             | 6              | 14             | N/A              | 1       | No                | 6.5'          | M3705           | 58             | 136             |
| 3.  | A-TT51-202458-TT | .125 Alum | 20           | 24                 | 58             | 6              | 14             | N/A              | 2       | No                | 8'            | M3705           | 68             | 148             |
| 4.  | S-TT41-192058-*  | 14g Steel | 19           | 20                 | 58             | 6              | 13             | N/A              | 1       | No                | 6.5'          | M3702           | 44             | 242             |
| 5.  | S-TT41-192458-*  | 14g Steel | 19           | 24                 | 58             | 6              | 13             | N/A              | 1       | No                | 8'            | M3702           | 48             | 262             |
| 6.  | A-TT52-202458-TT | .125 Alum | 20           | 24                 | 58             | 6              | 14             | N/A              | 2       | Yes               | 6.5'          | M3705           | 66             | 152             |
| 7.  | A-TT52-203062-TT | .125 Alum | 20           | 30                 | 62             | 6              | 14             | N/A              | 2       | Yes               | 8'            | M3705           | 104            | 210             |
| 8.  | S-TT42-192058-*  | 14g Steel | 19           | 20                 | 58             | 6              | 13             | N/A              | 1       | Yes               | 6'            | M3702           | 50             | 246             |
| 9.  | S-TT42-192458-*  | 14g Steel | 19           | 24                 | 58             | 6              | 13             | N/A              | 2       | Yes               | 6.5'          | M3705           | 62             | 266             |