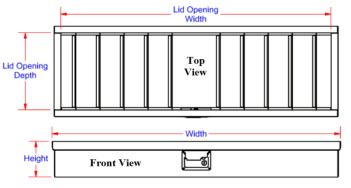

| No. | Model Number    | Material            | Height<br>(in.) | <b>Depth</b> (in.) | Width<br>(in.) | Door Opeing<br>Depth (in.) | Door Opening<br>Width (in.) | Weight<br>(lb.) |
|-----|-----------------|---------------------|-----------------|--------------------|----------------|----------------------------|-----------------------------|-----------------|
| 1.  | A-TM41-61448S-T | .090 Smooth/.100 TP | 6               | 14                 | 48             | 11                         | 45                          | 42              |
| 2.  | A-TM41-61460S-T | .090 Smooth/.100 TP | 6               | 14                 | 60             | 11                         | 57                          | 52              |
| 3.  | A-TM41-61472S-T | .090 Smooth/.100 TP | 6               | 14                 | 72             | 11                         | 69                          | 62              |
| 4.  | A-TM41-61482D-T | .090 Smooth/.100 TP | 6               | 14                 | 82             | 11                         | 34-3/16                     | 65              |
| 5.  | A-TM41-61484D-T | .090 Smooth/.100 TP | 6               | 14                 | 84             | 11                         | 35-3/16                     | 69              |
| 6.  | A-TM41-61490D-T | .090 Smooth/.100 TP | 6               | 14                 | 90             | 11                         | 41-3/16                     | 75              |
| 7.  | A-TM41-61496D-T | .090 Smooth/.100 TP | 6               | 14                 | 96             | 11                         | 44-3/16                     | 80              |
| 8.  | S-TM41-61448S-* | 14 Gauge Steel      | 6               | 14                 | 48             | 11                         | 45                          | 74              |
| 9.  | S-TM41-61460S-* | 14 Gauge Steel      | 6               | 14                 | 60             | 11                         | 57                          | 89              |
| 10. | S-TM41-61472S-* | 14 Gauge Steel      | 6               | 14                 | 72             | 11                         | 69                          | 106             |
| 11. | S-TM41-61482D-* | 14 Gauge Steel      | 6               | 14                 | 82             | 11                         | 34-3/16                     | 108             |
| 12. | S-TM41-61484D-* | 14 Gauge Steel      | 6               | 14                 | 84             | 11                         | 35-3/16                     | 116             |
| 13. | S-TM41-61490D-* | 14 Gauge Steel      | 6               | 14                 | 90             | 11                         | 41-3/16                     | 124             |
| 14. | S-TM41-61496D-* | 14 Gauge Steel      | 6               | 14                 | 96             | 11                         | 44-3/16                     | 133             |