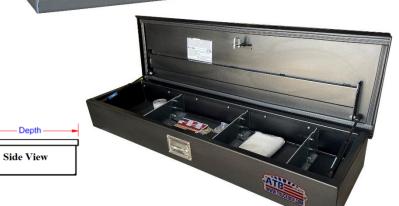

## Description

- An engineered steel or aluminum construction
  Fully seam welded on all seams and corners
- Stainless steel continuous hinge on full length of lid
- Channel braced reinforced lid with gas springs
- Lockable stainless steel lift handle latch
- Adjustable lock striker for positive weather seal
- Automotive type weather seal
- Galvanized 18g hemmed adjustable dividers
- Zinc epoxy primer with MR powder baked topcoat finish
- Rubber matt on floor inside box
- Boxes are available in custom size
- Mounting kit included, Kit M3200D

| No. | Model Number    | Material            | Height<br>(in.) | <b>Depth</b> (in.) | Width<br>(in.) | Door Opeing<br>Depth (in.) | Door Opening<br>Width (in.) | Weight<br>(lb.) |
|-----|-----------------|---------------------|-----------------|--------------------|----------------|----------------------------|-----------------------------|-----------------|
| 1.  | A-TM41-61448S-T | .090 Smooth/.100 TP | 6               | 14                 | 48             | 11                         | 45                          | 42              |
| 2.  | A-TM41-61460S-T | .090 Smooth/.100 TP | 6               | 14                 | 60             | 11                         | 57                          | 52              |
| 3.  | A-TM41-61472S-T | .090 Smooth/.100 TP | 6               | 14                 | 72             | 11                         | 69                          | 62              |
| 4.  | A-TM41-61482D-T | .090 Smooth/.100 TP | 6               | 14                 | 82             | 11                         | 34-3/16                     | 65              |
| 5.  | A-TM41-61484D-T | .090 Smooth/.100 TP | 6               | 14                 | 84             | 11                         | 35-3/16                     | 69              |
| 6.  | A-TM41-61490D-T | .090 Smooth/.100 TP | 6               | 14                 | 90             | 11                         | 41-3/16                     | 75              |
| 7.  | A-TM41-61496D-T | .090 Smooth/.100 TP | 6               | 14                 | 96             | 11                         | 44-3/16                     | 80              |
| 8.  | S-TM41-61448S-* | 14 Gauge Steel      | 6               | 14                 | 48             | 11                         | 45                          | 74              |
| 9.  | S-TM41-61460S-* | 14 Gauge Steel      | 6               | 14                 | 60             | 11                         | 57                          | 89              |
| 10. | S-TM41-61472S-* | 14 Gauge Steel      | 6               | 14                 | 72             | 11                         | 69                          | 106             |
| 11. | S-TM41-61482D-* | 14 Gauge Steel      | 6               | 14                 | 82             | 11                         | 34-3/16                     | 108             |
| 12. | S-TM41-61484D-* | 14 Gauge Steel      | 6               | 14                 | 84             | 11                         | 35-3/16                     | 116             |
| 13. | S-TM41-61490D-* | 14 Gauge Steel      | 6               | 14                 | 90             | 11                         | 41-3/16                     | 124             |
| 14. | S-TM41-61496D-* | 14 Gauge Steel      | 6               | 14                 | 96             | 11                         | 44-3/16                     | 133             |