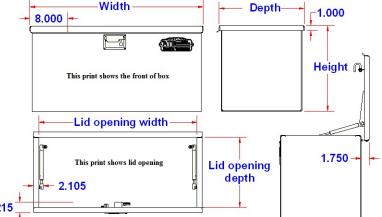

## 2.215

Note: Box door is available in: Standard = Smooth (S) or for Diamond Tread (T) and Mirror (M) - change end of part number.

| No.                                                                                     | Model Number      | Material            | Height<br>(in.) | Depth<br>(in.) | Width<br>(in.) | Lid Opening<br>Width (in.) | Lid Opening<br>Depth (in.) | Weight (lb.) |
|-----------------------------------------------------------------------------------------|-------------------|---------------------|-----------------|----------------|----------------|----------------------------|----------------------------|--------------|
| 1.                                                                                      | A-TC51C-181824S-T | .125 Smooth/.125 TP | 18              | 18             | 24             | 14-3/4                     | 20-3/4                     | 32           |
| 2.                                                                                      | A-TC51C-181830S-T | .125 Smooth/.125 TP | 18              | 18             | 30             | 14-3/4                     | 28-3/4                     | 38           |
| 3.                                                                                      | A-TC51C-181836S-T | .125 Smooth/.125 TP | 18              | 18             | 36             | 14-3/4                     | 32-3/4                     | 44           |
| 4.                                                                                      | A-TC51C-182424S-T | .125 Smooth/.125 TP | 18              | 24             | 24             | 20-3/4                     | 20-3/4                     | 38           |
| 5.                                                                                      | A-TC51C-182436S-T | .125 Smooth/.125 TP | 18              | 24             | 36             | 20-3/4                     | 32-3/4                     | 50           |
| 6.                                                                                      | A-TC51C-242424S-T | .125 Smooth/.125 TP | 24              | 24             | 24             | 20-3/4                     | 20-3/4                     | 42           |
| 7.                                                                                      | A-TC51C-2424368-T | .125 Smooth/.125 TP | 24              | 24             | 36             | 20-3/4                     | 32-3/4                     | 58           |
| 8.                                                                                      | S-TC41C-181824S-* | 14 Gauge Steel      | 18              | 18             | 24             | 14-3/4                     | 20-3/4                     | 60           |
| 9.                                                                                      | S-TC41C-181830S-* | 14 Gauge Steel      | 18              | 18             | 30             | 14-3/4                     | 28-3/4                     | 70           |
| 10.                                                                                     | S-TC41C-181836S-* | 14 Gauge Steel      | 18              | 18             | 36             | 14-3/4                     | 32-3/4                     | 80           |
| 11.                                                                                     | S-TC41C-182424S-* | 14 Gauge Steel      | 18              | 24             | 24             | 20-3/4                     | 20-3/4                     | 70           |
| 12.                                                                                     | S-TC41C-182436S-* | 14 Gauge Steel      | 18              | 24             | 36             | 20-3/4                     | 32-3/4                     | 96           |
| 13.                                                                                     | S-TC41C-242424S-* | 14 Gauge Steel      | 24              | 24             | 24             | 20-3/4                     | 20-3/4                     | 84           |
| 14.                                                                                     | S-TC41C-242436S-* | 14 Gauge Steel      | 24              | 24             | 36             | 20-3/4                     | 32-3/4                     | 110          |
| Note: Boxes are available in: Black (BX) and White (WX) Finish – add after part number. |                   |                     |                 |                |                |                            |                            |              |