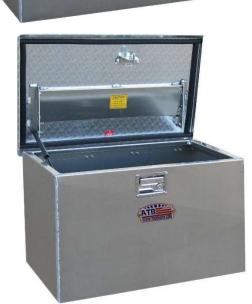

## TC - Top Chest Boxes - Aluminum & Steel Single Top Open Lid

Top chest boxes are super heavy duty, high capacity and offer easy access to your equipment. Boxes can be mounted on top or on the side of your truck or trailer. These boxes are perfect for storing your equipment, like chains, binders, straps or your personal gear or tool. Top chest boxes are available in different sizes and can be ordered custom size. All AMERICAN TRUCKBOXES boxes are designed and built to keep your equipment safe and secure.

## Description

- An engineered aluminum or steel construction
- Fully seam welded on all seams and corners
- Stainless steel continuous hinge on full length of lid
- Gas Springs to "pop" and keep lid open.
- Channel braced reinforced lid
- Zinc epoxy primer with MR powder baked topcoat finish
- · Lockable SS latch and adjustable lock striker for positive weather seal
- Automotive type weather seal
- Automotive style latch with smooth rotary action
- Mounting kit included: (M3200D)