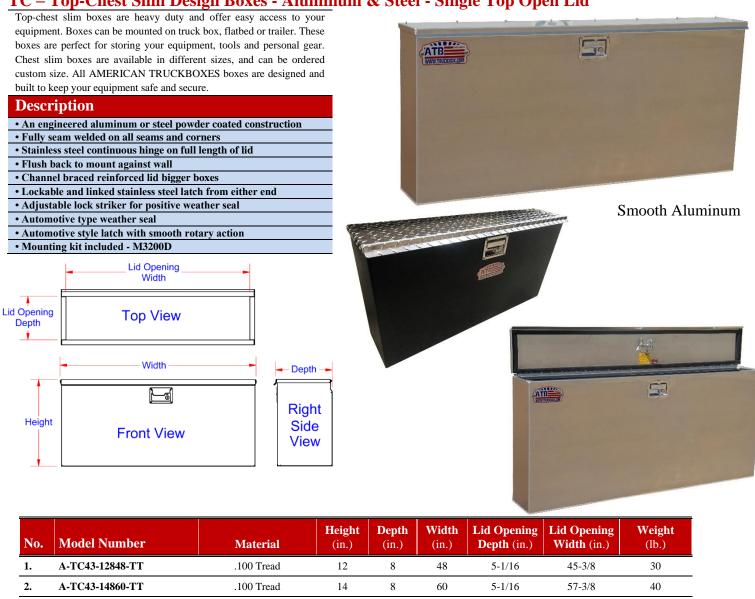

## TC - Top-Chest Slim Design Boxes - Aluminum & Steel - Single Top Open Lid

| No. | Model Number     | Material               | (in.) | (in.) | (in.) | <b>Depth</b> (in.) | Width (in.) | (lb.) |
|-----|------------------|------------------------|-------|-------|-------|--------------------|-------------|-------|
| 1.  | A-TC43-12848-TT  | .100 Tread             | 12    | 8     | 48    | 5-1/16             | 45-3/8      | 30    |
| 2.  | A-TC43-14860-TT  | .100 Tread             | 14    | 8     | 60    | 5-1/16             | 57-3/8      | 40    |
| 3.  | A-TC43-18848-TT  | .100 Tread             | 18    | 8     | 48    | 5-1/16             | 45-3/8      | 38    |
| 4.  | A-TC43-20960-TT  | .100 Tread             | 20    | 9     | 60    | 6-1/16             | 57-3/8      | 51    |
| 5.  | A-TC43-241060-TT | .100 Tread             | 24    | 10    | 60    | 7-1/16             | 57-3/8      | 59    |
| 6.  | A-TC43-12836-T   | .090 Smooth/.100 Tread | 12    | 8     | 36    | 5-1/16             | 33-3/8      | 19    |
| 7.  | A-TC43-14848-T   | .090 Smooth/.100 Tread | 14    | 8     | 48    | 5-1/16             | 45-3/8      | 24    |
| 8.  | A-TC43-18836-T   | .090 Smooth/.100 Tread | 18    | 8     | 36    | 5-1/16             | 33-3/8      | 24    |
| 9.  | A-TC43-20948-T   | .090 Smooth/.100 Tread | 20    | 9     | 48    | 6-1/16             | 45-3/8      | 34    |
| 10. | А-ТС43-241060-Т  | .090 Smooth/.100 Tread | 24    | 10    | 60    | 7-1/16             | 57-3/8      | 49    |
| 11. | S-TC33-12836-*   | 16 Gauge Steel         | 12    | 8     | 36    | 5-1/16             | 33-3/8      | 34    |
| 12. | S-TC33-14848-*   | 16 Gauge Steel         | 14    | 8     | 48    | 5-1/16             | 45-3/8      | 47    |
| 13. | S-TC33-18836-*   | 16 Gauge Steel         | 18    | 8     | 36    | 5-1/16             | 33-3/8      | 43    |
| 14. | S-TC33-20948-*   | 16 Gauge Steel         | 20    | 9     | 48    | 6-1/16             | 45-3/8      | 61    |
| 15. | S-TC33-241060-*  | 16 Gauge Steel         | 24    | 10    | 60    | 7-1/16             | 57-3/8      | 87    |