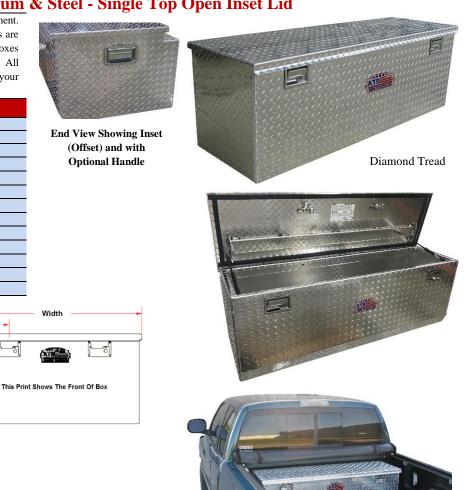

## TC - Top-Chest (Offset) Boxes - Aluminum & Steel - Single Top Open Inset Lid

-

Top-chest boxes are heavy duty and offer easy access to your equipment. Boxes can be mounted on truck box, flatbed or trailer. These boxes are perfect for storing your equipment, tools and personal gear. Chest boxes are available in different sizes, and can be ordered custom size. All AMERICAN TRUCKBOXES boxes are designed and built to keep your equipment safe and secure.

## **Description**

| <ul> <li>An engineered aluminum or steel construction</li> </ul>              |
|-------------------------------------------------------------------------------|
| <ul> <li>Fully seam welded on all seams and corners</li> </ul>                |
| Stainless steel continuous hinge on full length of lid                        |
| <ul> <li>Gas springs to "pop" and keep lid open.</li> </ul>                   |
| Channel braced reinforced lid                                                 |
| <ul> <li>Zinc epoxy primer with MR powder baked topcoat finish</li> </ul>     |
| <ul> <li>Lockable and linked stainless steel latch from either end</li> </ul> |
| Adjustable lock striker for positive weather seal                             |
| Automotive type weather seal                                                  |
| Automotive style latch with smooth rotary action                              |
| Optional steel sliding tray available (See tray section)                      |
| Drawers available, standard on some boxes                                     |
| Mounting kit included - M3200D                                                |