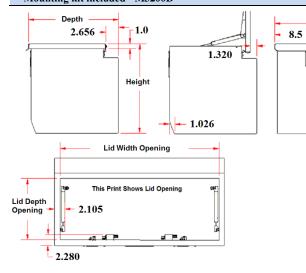

## Note: Toolboxes less than 48 inches wide come standard with one lock only; however, we can make configuration changes if specified.

| No. | Model Number        | Material       | Height (in.) | <b>Depth</b> (in.) | Width<br>(in.) | Lid Opening<br>Width (in.) | Lid Opening<br>Depth (in.) | Fender<br>Notched | Weight<br>(lb.) |
|-----|---------------------|----------------|--------------|--------------------|----------------|----------------------------|----------------------------|-------------------|-----------------|
| 1.  | A-TC42C-181824S-TT  | .100 Tread     | 18           | 18                 | 24             | 20-5/8                     | 12-5/8                     | No                | 30              |
| 2.  | A-TC42C-181836S-TT  | .100 Tread     | 18           | 18                 | 36             | 32-5/8                     | 12-5/8                     | No                | 40              |
| 3.  | A-TC42B-181848S-TT  | .100 Tread     | 18           | 18                 | 48             | 44-5/8                     | 12-5/8                     | No                | 50              |
| 4.  | A-TC42B-181854S-TT  | .100 Tread     | 18           | 18                 | 54             | 50-5/8                     | 12-5/8                     | No                | 55              |
| 5.  | A-TC42B-181860S-TT  | .100 Tread     | 18           | 18                 | 60             | 56-5/8                     | 12-5/8                     | No                | 62              |
| 6.  | A-TC42B-N181860S-TT | .100 Tread     | 18           | 18                 | 60             | 56-5/8                     | 12-5/8                     | Yes               | 63              |
| 7.  | S-TC42C-181824S-*   | 14 Gauge Steel | 18           | 18                 | 24             | 20-5/8                     | 12-5/8                     | No                | 58              |
| 8.  | S-TC42C-181836S-*   | 14 Gauge Steel | 18           | 18                 | 36             | 32-5/8                     | 12-5/8                     | No                | 78              |
| 9.  | S-TC42B-181848S-*   | 14 Gauge Steel | 18           | 18                 | 48             | 44-5/8                     | 12-5/8                     | No                | 100             |
| 10. | S-TC42B-181854S-*   | 14 Gauge Steel | 18           | 18                 | 54             | 50-5/8                     | 12-5/8                     | No                | 110             |
| 11. | S-TC42B-181860S-*   | 14 Gauge Steel | 18           | 18                 | 60             | 56-5/8                     | 12-5/8                     | No                | 122             |