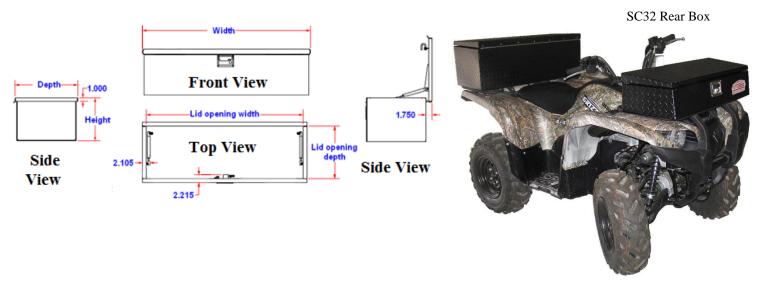

## SC - 4-Wheeler Boxes - Aluminum - Single Top Open Lid

4-Wheeler chest boxes are heavy duty and offer easy access to your equipment. Boxes can be mounted on front and back of 4-wheeler or many other applications. These boxes are perfect for storing your hunting equipment, tools and personal gear. 4-wheeer boxes are available in different sizes, and can be ordered custom size. All AMERICAN TRUCKBOXES boxes are designed and built to keep your equipment safe and secure.

Note: \*Boxes are available in: Black (B) and Forest Green (G) Finish – add after part number.

| No. | Model Number      | Material   | Height (in.) | Depth<br>(in.) | Width (in.) | Lid Opening<br>Width (in.) | Lid Opening<br>Depth (in.) | Weight<br>(lb.) |
|-----|-------------------|------------|--------------|----------------|-------------|----------------------------|----------------------------|-----------------|
| 1.  | A-SC31-61336-TTB  | .063 Tread | 6            | 13             | 36          | 31.00                      | 8-13/16                    | 15              |
| 2.  | A-SC31-81336-TTB  | .063 Tread | 8            | 13             | 36          | 31.00                      | 8-13/16                    | 16              |
| 3.  | A-SC31-101336-TTB | .063 Tread | 10           | 13             | 36          | 31.00                      | 8-13/16                    | 18              |
| 4.  | A-SC31-81342-TTB  | .063 Tread | 8            | 13             | 42          | 37.00                      | 8-13/16                    | 19              |
| 5.  | A-SC31-101342-TTB | .063 Tread | 10           | 13             | 42          | 37.00                      | 8-13/16                    | 20              |
| 6.  | A-SC32-101440-TTB | .063 Tread | 10           | 14             | 40          | 36-3/4                     | 10-7/8                     | 20              |
| 7.  | A-SC32-121440-TTB | .063 Tread | 12           | 14             | 40          | 36-3/4                     | 10-7/8                     | 22              |
| 8.  | A-SC32-141440-TTB | .063 Tread | 14           | 14             | 40          | 36-3/4                     | 10-7/8                     | 23              |
| 9.  | A-SC32-161440-TTB | .063 Tread | 16           | 14             | 40          | 36-3/4                     | 10-7/8                     | 25              |
| 10. | A-SC32-161444-TTB | .063 Tread | 16           | 14             | 44          | 40-3/4                     | 10-7/8                     | 27              |