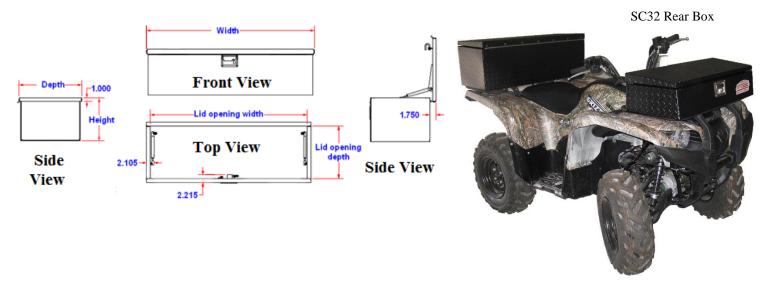

## SC - 4-Wheeler Boxes - Aluminum - Single Top Open Lid

4-Wheeler chest boxes are heavy duty and offer easy access to your equipment. Boxes can be mounted on front and back of 4-wheeler or many other applications. These boxes are perfect for storing your hunting equipment, tools and personal gear. 4-wheeer boxes are available in different sizes, and can be ordered custom size. All AMERICAN TRUCKBOXES boxes are designed and built to keep your equipment safe and secure.

Note: \*Boxes are available in: Black (B) and Forest Green (G) Finish – add after part number.

| No. | Model Number      | Material   | Height (in.) | Depth (in.) | Width (in.) | Lid Opening<br>Width (in.) | Lid Opening<br>Depth (in.) | Weight<br>(lb.) |
|-----|-------------------|------------|--------------|-------------|-------------|----------------------------|----------------------------|-----------------|
| 1.  | A-SC31-61336-TTB  | .063 Tread | 6            | 13          | 36          | 31.00                      | 8-13/16                    | 15              |
| 2.  | A-SC31-81336-TTB  | .063 Tread | 8            | 13          | 36          | 31.00                      | 8-13/16                    | 16              |
| 3.  | A-SC31-101336-TTB | .063 Tread | 10           | 13          | 36          | 31.00                      | 8-13/16                    | 18              |
| 4.  | A-SC31-81342-TTB  | .063 Tread | 8            | 13          | 42          | 37.00                      | 8-13/16                    | 19              |
| 5.  | A-SC31-101342-TTB | .063 Tread | 10           | 13          | 42          | 37.00                      | 8-13/16                    | 20              |
| 6.  | A-SC32-101440-TTB | .063 Tread | 10           | 14          | 40          | 36-3/4                     | 10-7/8                     | 20              |
| 7.  | A-SC32-121440-TTB | .063 Tread | 12           | 14          | 40          | 36-3/4                     | 10-7/8                     | 22              |
| 8.  | A-SC32-141440-TTB | .063 Tread | 14           | 14          | 40          | 36-3/4                     | 10-7/8                     | 23              |
| 9.  | A-SC32-161440-TTB | .063 Tread | 16           | 14          | 40          | 36-3/4                     | 10-7/8                     | 25              |
| 10. | A-SC32-161444-TTB | .063 Tread | 16           | 14          | 44          | 40-3/4                     | 10-7/8                     | 27              |