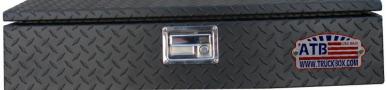

SC31 Front Box

## **Description**

- An engineered aluminum construction
- Fully seam welded on all seams and corners
- Stainless Steel continuous hinge full length of lid
- Unique design for perfect fit and looks
- Channel braced reinforced lid with gas springs
- Zinc epoxy primer with MR powder baked topcoat finish
- Lockable stainless-steel latch
- · Adjustable lock striker for positive weather seal
- Fully concealed rain gutter and automotive type weather seal
- Automotive style latch with smooth rotary action
- Rubber matt inside floor
- Mounting kit included M3202D