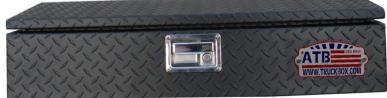

SC31 Front Box

## **Description**

- An engineered aluminum construction
- Fully seam welded on all seams and corners
- Stainless Steel continuous hinge full length of lid
- Unique design for perfect fit and looks
- Channel braced reinforced lid with gas springs
- Zinc epoxy primer with MR powder baked topcoat finish
- Lockable stainless-steel latch
- · Adjustable lock striker for positive weather seal
- Fully concealed rain gutter and automotive type weather seal
- Automotive style latch with smooth rotary action
- Rubber matt inside floor
- Mounting kit included M3202D