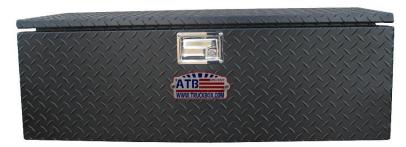

SC31 Front Box

## **Description**

- An engineered aluminum construction
- Fully seam welded on all seams and corners
- Stainless Steel continuous hinge full length of lid
- Unique design for perfect fit and looks
- Channel braced reinforced lid with gas springs
- Zinc epoxy primer with MR powder baked topcoat finish
- Lockable stainless-steel latch
- · Adjustable lock striker for positive weather seal
- Fully concealed rain gutter and automotive type weather seal
- Automotive style latch with smooth rotary action
- Rubber matt inside floor
- Mounting kit included M3202D