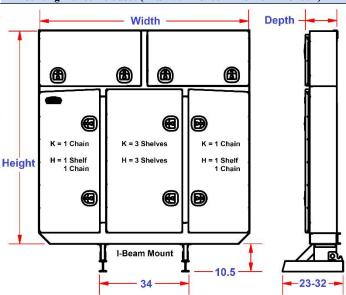

## **Description**

- An engineered aluminum and stainless steel construction
- Fully seam welded on all seams and corners
- Stainless steel continuous hinge on full length of door
- Fully concealed rain gutter with automotive weather seal
- Lockable SS Dolphin Tail HD adjustable T-handle latch
- Corners are gusseted for added strength and durability
- Front and rear plate gussets on base mounting
- I-Beam or optional flush mount system
- Adjustable shelves (3) and chain hangers (2)
- Top compartments to store personal items, equipment, or tools
- Mounting kit not included: (Kits Av.= M3400I M3410I M3400L)

Mirror Finish SS Doors

Note: \*Box door is available in: Diamond Tread (T) or for Smooth (S) and Mirror (M).

| No. | Model Number       | Material           | Height (in.) | Depth (in.) | Width (in.) | End Door<br>Opening<br>Width (in) | Center Door<br>Opening<br>Width (in) | Door<br>Opening<br>Height (in) | Weight (lb.) |
|-----|--------------------|--------------------|--------------|-------------|-------------|-----------------------------------|--------------------------------------|--------------------------------|--------------|
| 1.  | A-RB52-721477T-*IK | .125 Smooth        | 72           | 14          | 77          | 18-1/2                            | 25-3/8                               | 46-1/8                         | 324          |
| 2.  | A-RB52-721280T-*IK | .125 Smooth        | 72           | 12          | 80          | 20                                | 25-3/8                               | 46-1/8                         | 332          |
| 3.  | A-RB52-721284T-*IK | .125 Smooth        | 72           | 12          | 84          | 22                                | 25-3/8                               | 46-1/8                         | 346          |
| 4.  | A-RB52-721684T-*IK | .125 Smooth        | 72           | 16          | 84          | 22                                | 25-3/8                               | 46-1/8                         | 381          |
| 5.  | A-RB52-722292T-*IK | .125 Smooth        | 72           | 22          | 92          | 26                                | 25-3/8                               | 46-1/8                         | 454          |
| 6.  | A-RB52-721477T-MIK | .125 Smooth/16g SS | 72           | 14          | 77          | 18-1/2                            | 25-3/8                               | 46-1/8                         | 362          |
| 7.  | A-RB52-721280T-MIK | .125 Smooth/16g SS | 72           | 12          | 80          | 20                                | 25-3/8                               | 46-1/8                         | 360          |
| 8.  | A-RB52-721284T-MIK | .125 Smooth/16g SS | 72           | 12          | 84          | 22                                | 25-3/8                               | 46-1/8                         | 375          |
| 9.  | A-RB52-721684T-MIK | .125 Smooth/16g SS | 72           | 16          | 84          | 22                                | 25-3/8                               | 46-1/8                         | 425          |
| 10. | A-RB52-722292T-MIK | .125 Smooth/16g SS | 72           | 22          | 92          | 26                                | 25-3/8                               | 46-1/8                         | 498          |