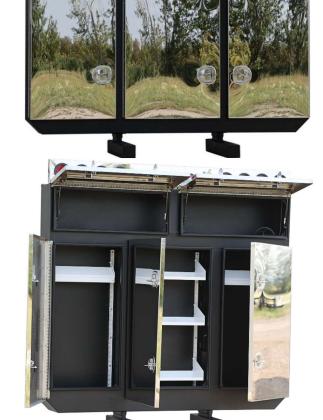

Shown Options: Light Bar and Powder Coated Body

## **Description**

- An engineered aluminum and stainless steel construction
- Fully seam welded on all seams and corners
- Stainless steel continuous hinge on full length of door
- Fully concealed rain gutter with automotive weather seal
- Lockable SS Dolphin Tail HD adjustable T-handle latch
- Corners are gusseted for added strength and durability
- Front and rear plate gussets on base mounting
- I-Beam or optional flush mount system
- Adjustable shelves (3) and chain hangers (2)
- Top compartments to store personal items, equipment, or tools
- Mounting kit not included: (Kits Av.= M3400I M3410I M3400L)