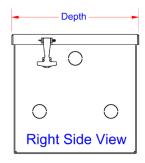

| No. | Model Number    | Material       | Height (in.) | Depth (in.) | Width (in.) | Body<br>Depth<br>(in.) | Body<br>Width<br>(in.) | Lid<br>Opening<br>Depth (in.) | Lid<br>Opening<br>Width (in.) | Weight<br>(lb.) |
|-----|-----------------|----------------|--------------|-------------|-------------|------------------------|------------------------|-------------------------------|-------------------------------|-----------------|
| 1.  | A-PX41-121227-S | .090 Smooth    | 12.5         | 12          | 27.5        | 12                     | 27                     | 11-13/16                      | 26-13/16                      | 13              |
| 2.  | A-PX41-121231-S | .090 Smooth    | 12.5         | 12          | 31.5        | 12                     | 31                     | 11-13/16                      | 30-13/16                      | 15              |
| 3.  | A-PX51-121227-S | .125 Smooth    | 12.5         | 12          | 27.5        | 12                     | 27                     | 11-3/4                        | 26-3/4                        | 14              |
| 4.  | A-PX51-121231-S | .125 Smooth    | 12.5         | 12          | 31.5        | 12                     | 31                     | 11-3/4                        | 30-3/4                        | 17              |
| 5.  | S-PX31-121227-B | 16 Gauge Steel | 12.5         | 12          | 27.5        | 12                     | 27                     | 11-13/16                      | 26-13/16                      | 22              |
| 6.  | S-PX31-121231-B | 16 Gauge Steel | 12.5         | 12          | 31.5        | 12                     | 31                     | 11-13/16                      | 30-13/16                      | 26              |
| 7.  | S-PX41-121227-B | 14 Gauge Steel | 12.5         | 12          | 27.5        | 12                     | 27                     | 11-3/4                        | 26-3/4                        | 26              |
| 8.  | S-PX41-121231-B | 14 Gauge Steel | 12.5         | 12          | 31.5        | 12                     | 31                     | 11-3/4                        | 30-3/4                        | 30              |