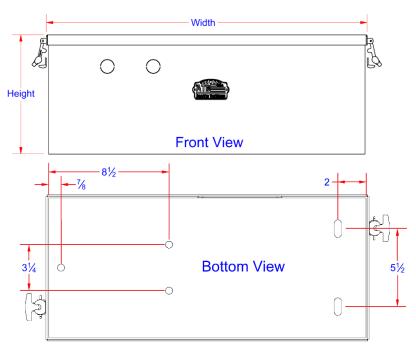

| No. | Model Number    | Material       | Height (in.) | Depth (in.) | Width (in.) | Body<br>Depth<br>(in.) | Body<br>Width<br>(in.) | Lid<br>Opening<br>Depth (in.) | Lid<br>Opening<br>Width (in.) | Weight<br>(lb.) |
|-----|-----------------|----------------|--------------|-------------|-------------|------------------------|------------------------|-------------------------------|-------------------------------|-----------------|
| 1.  | A-PX41-121227-S | .090 Smooth    | 12.5         | 12          | 27.5        | 12                     | 27                     | 11-13/16                      | 26-13/16                      | 13              |
| 2.  | A-PX41-121231-S | .090 Smooth    | 12.5         | 12          | 31.5        | 12                     | 31                     | 11-13/16                      | 30-13/16                      | 15              |
| 3.  | A-PX51-121227-S | .125 Smooth    | 12.5         | 12          | 27.5        | 12                     | 27                     | 11-3/4                        | 26-3/4                        | 14              |
| 4.  | A-PX51-121231-S | .125 Smooth    | 12.5         | 12          | 31.5        | 12                     | 31                     | 11-3/4                        | 30-3/4                        | 17              |
| 5.  | S-PX31-121227-B | 16 Gauge Steel | 12.5         | 12          | 27.5        | 12                     | 27                     | 11-13/16                      | 26-13/16                      | 22              |
| 6.  | S-PX31-121231-B | 16 Gauge Steel | 12.5         | 12          | 31.5        | 12                     | 31                     | 11-13/16                      | 30-13/16                      | 26              |
| 7.  | S-PX41-121227-B | 14 Gauge Steel | 12.5         | 12          | 27.5        | 12                     | 27                     | 11-3/4                        | 26-3/4                        | 26              |
| 8.  | S-PX41-121231-B | 14 Gauge Steel | 12.5         | 12          | 31.5        | 12                     | 31                     | 11-3/4                        | 30-3/4                        | 30              |