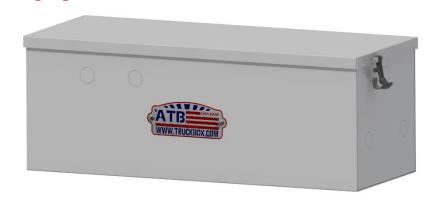

## PX - Pump Box - Aluminum or Steel - Single Top Open Lid

Pump Box boxes are heavy duty, high capacity and offer easy access to your equipment. Boxes can be mounted on truck frame, trailer or many other applications. These boxes are perfect for installing a pump and reservoir. Pump Box boxes are available in different sizes, and can be ordered custom size. All AMERICAN TRUCKBOXES boxes are designed and built to keep your equipment safe and secure.

## **Description**

- An engineered aluminum or steel construction
- Fully seam welded on all seams and corners
- Brite Pro-Shield® Powder Coat finish ensures years dependability
- Rubber latch with pull type action
- Mounting kit included M3210PX