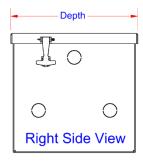

| No. | Model Number    | Material       | Height (in.) | Depth (in.) | Width (in.) | Body<br>Depth<br>(in.) | Body<br>Width<br>(in.) | Lid<br>Opening<br>Depth (in.) | Lid<br>Opening<br>Width (in.) | Weight<br>(lb.) |
|-----|-----------------|----------------|--------------|-------------|-------------|------------------------|------------------------|-------------------------------|-------------------------------|-----------------|
| 1.  | A-PX41-121227-S | .090 Smooth    | 12.5         | 12          | 27.5        | 12                     | 27                     | 11-13/16                      | 26-13/16                      | 13              |
| 2.  | A-PX41-121231-S | .090 Smooth    | 12.5         | 12          | 31.5        | 12                     | 31                     | 11-13/16                      | 30-13/16                      | 15              |
| 3.  | A-PX51-121227-S | .125 Smooth    | 12.5         | 12          | 27.5        | 12                     | 27                     | 11-3/4                        | 26-3/4                        | 14              |
| 4.  | A-PX51-121231-S | .125 Smooth    | 12.5         | 12          | 31.5        | 12                     | 31                     | 11-3/4                        | 30-3/4                        | 17              |
| 5.  | S-PX31-121227-B | 16 Gauge Steel | 12.5         | 12          | 27.5        | 12                     | 27                     | 11-13/16                      | 26-13/16                      | 22              |
| 6.  | S-PX31-121231-B | 16 Gauge Steel | 12.5         | 12          | 31.5        | 12                     | 31                     | 11-13/16                      | 30-13/16                      | 26              |
| 7.  | S-PX41-121227-B | 14 Gauge Steel | 12.5         | 12          | 27.5        | 12                     | 27                     | 11-3/4                        | 26-3/4                        | 26              |
| 8.  | S-PX41-121231-B | 14 Gauge Steel | 12.5         | 12          | 31.5        | 12                     | 31                     | 11-3/4                        | 30-3/4                        | 30              |