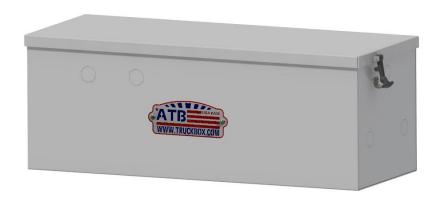

## PX - Pump Box - Aluminum or Steel - Single Top Open Lid

Pump Box boxes are heavy duty, high capacity and offer easy access to your equipment. Boxes can be mounted on truck frame, trailer or many other applications. These boxes are perfect for installing a pump and reservoir. Pump Box boxes are available in different sizes, and can be ordered custom size. All AMERICAN TRUCKBOXES boxes are designed and built to keep your equipment safe and secure.

## **Description**

- An engineered aluminum or steel construction
- Fully seam welded on all seams and corners
- Brite Pro-Shield® Powder Coat finish ensures years dependability
- Rubber latch with pull type action
- Mounting kit included M3210PX