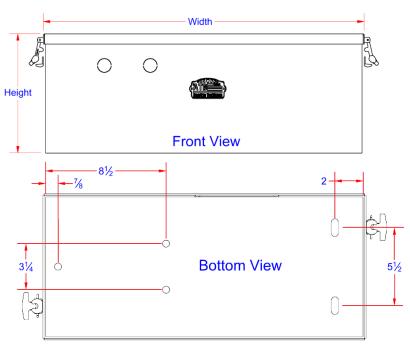

| No. | Model Number    | Material       | Height (in.) | Depth (in.) | Width (in.) | Body<br>Depth<br>(in.) | Body<br>Width<br>(in.) | Lid<br>Opening<br>Depth (in.) | Lid<br>Opening<br>Width (in.) | Weight<br>(lb.) |
|-----|-----------------|----------------|--------------|-------------|-------------|------------------------|------------------------|-------------------------------|-------------------------------|-----------------|
| 1.  | A-PX41-121227-S | .090 Smooth    | 12.5         | 12          | 27.5        | 12                     | 27                     | 11-13/16                      | 26-13/16                      | 13              |
| 2.  | A-PX41-121231-S | .090 Smooth    | 12.5         | 12          | 31.5        | 12                     | 31                     | 11-13/16                      | 30-13/16                      | 15              |
| 3.  | A-PX51-121227-S | .125 Smooth    | 12.5         | 12          | 27.5        | 12                     | 27                     | 11-3/4                        | 26-3/4                        | 14              |
| 4.  | A-PX51-121231-S | .125 Smooth    | 12.5         | 12          | 31.5        | 12                     | 31                     | 11-3/4                        | 30-3/4                        | 17              |
| 5.  | S-PX31-121227-B | 16 Gauge Steel | 12.5         | 12          | 27.5        | 12                     | 27                     | 11-13/16                      | 26-13/16                      | 22              |
| 6.  | S-PX31-121231-B | 16 Gauge Steel | 12.5         | 12          | 31.5        | 12                     | 31                     | 11-13/16                      | 30-13/16                      | 26              |
| 7.  | S-PX41-121227-B | 14 Gauge Steel | 12.5         | 12          | 27.5        | 12                     | 27                     | 11-3/4                        | 26-3/4                        | 26              |
| 8.  | S-PX41-121231-B | 14 Gauge Steel | 12.5         | 12          | 31.5        | 12                     | 31                     | 11-3/4                        | 30-3/4                        | 30              |