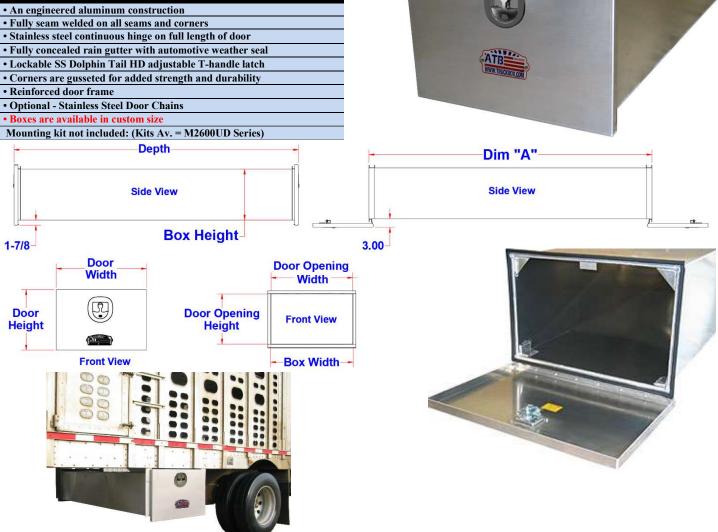

## PE - Panel Boxes - Aluminum Single Drop Open Doors

Cargo boxes are super heavy duty, high capacity and offer easy access from side of truck or trailer. Boxes can be mounted on back of your truck or on the bottom of your trailer. These boxes are perfect for storing side panels, tools, wood, tarps or your personal gear. Panel boxes are available in different sizes, and can be ordered custom size. All AMERICAN TRUCKBOXES boxes are designed and built to keep your equipment safe and secure. **Description** 

Note: Box door is available in: Standard = Smooth (S) or for Diamond Tread (T) and Mirror (M) - change end of part number. Toolboxes less than 38 inches wide come standard with one lock only.

| Total of the state |                  |             |              |                |             |                         |                        |                                 |                                |                |              |
|--------------------------------------------------------------------------------------------------------------------------------------------------------------------------------------------------------------------------------------------------------------------------------------------------------------------------------------------------------------------------------------------------------------------------------------------------------------------------------------------------------------------------------------------------------------------------------------------------------------------------------------------------------------------------------------------------------------------------------------------------------------------------------------------------------------------------------------------------------------------------------------------------------------------------------------------------------------------------------------------------------------------------------------------------------------------------------------------------------------------------------------------------------------------------------------------------------------------------------------------------------------------------------------------------------------------------------------------------------------------------------------------------------------------------------------------------------------------------------------------------------------------------------------------------------------------------------------------------------------------------------------------------------------------------------------------------------------------------------------------------------------------------------------------------------------------------------------------------------------------------------------------------------------------------------------------------------------------------------------------------------------------------------------------------------------------------------------------------------------------------------|------------------|-------------|--------------|----------------|-------------|-------------------------|------------------------|---------------------------------|--------------------------------|----------------|--------------|
| No.                                                                                                                                                                                                                                                                                                                                                                                                                                                                                                                                                                                                                                                                                                                                                                                                                                                                                                                                                                                                                                                                                                                                                                                                                                                                                                                                                                                                                                                                                                                                                                                                                                                                                                                                                                                                                                                                                                                                                                                                                                                                                                                            | Model Number     | Material    | Height (in.) | Depth<br>(in.) | Width (in.) | Door<br>Height<br>(in.) | Door<br>Width<br>(in.) | Door<br>Opening<br>Height (in.) | Door<br>Opening<br>Width (in.) | Dim. "A" (in.) | Weight (lb.) |
| 1.                                                                                                                                                                                                                                                                                                                                                                                                                                                                                                                                                                                                                                                                                                                                                                                                                                                                                                                                                                                                                                                                                                                                                                                                                                                                                                                                                                                                                                                                                                                                                                                                                                                                                                                                                                                                                                                                                                                                                                                                                                                                                                                             | A-PE51-1210120-S | .125 Smooth | 12           | 101            | 20          | 15-1/4                  | 22-3/4                 | 11-5/8                          | 19-3/4                         | 99-1/2         | 98           |
| 2.                                                                                                                                                                                                                                                                                                                                                                                                                                                                                                                                                                                                                                                                                                                                                                                                                                                                                                                                                                                                                                                                                                                                                                                                                                                                                                                                                                                                                                                                                                                                                                                                                                                                                                                                                                                                                                                                                                                                                                                                                                                                                                                             | A-PE51-1610124-S | .125 Smooth | 16           | 101            | 24          | 19-1/4                  | 26-3/4                 | 15-5/8                          | 23-3/4                         | 99-1/2         | 124          |
| 3.                                                                                                                                                                                                                                                                                                                                                                                                                                                                                                                                                                                                                                                                                                                                                                                                                                                                                                                                                                                                                                                                                                                                                                                                                                                                                                                                                                                                                                                                                                                                                                                                                                                                                                                                                                                                                                                                                                                                                                                                                                                                                                                             | A-PE51-1810124-S | .125 Smooth | 18           | 101            | 24          | 21-1/4                  | 26-3/4                 | 17-5/8                          | 23-3/4                         | 99-1/2         | 128          |
| 4.                                                                                                                                                                                                                                                                                                                                                                                                                                                                                                                                                                                                                                                                                                                                                                                                                                                                                                                                                                                                                                                                                                                                                                                                                                                                                                                                                                                                                                                                                                                                                                                                                                                                                                                                                                                                                                                                                                                                                                                                                                                                                                                             | A-PE51-1810130-S | .125 Smooth | 18           | 101            | 30          | 21-1/4                  | 32-3/4                 | 17-5/8                          | 29-3/4                         | 99-1/2         | 150          |
| 5.                                                                                                                                                                                                                                                                                                                                                                                                                                                                                                                                                                                                                                                                                                                                                                                                                                                                                                                                                                                                                                                                                                                                                                                                                                                                                                                                                                                                                                                                                                                                                                                                                                                                                                                                                                                                                                                                                                                                                                                                                                                                                                                             | A-PE51-1810136-S | .125 Smooth | 18           | 101            | 36          | 21-1/4                  | 38-3/4                 | 17-5/8                          | 35-3/4                         | 99-1/2         | 170          |
| 6.                                                                                                                                                                                                                                                                                                                                                                                                                                                                                                                                                                                                                                                                                                                                                                                                                                                                                                                                                                                                                                                                                                                                                                                                                                                                                                                                                                                                                                                                                                                                                                                                                                                                                                                                                                                                                                                                                                                                                                                                                                                                                                                             | A-PE51-1810148-S | .125 Smooth | 18           | 101            | 48          | 21-1/4                  | 46-3/4                 | 17-5/8                          | 47-3/4                         | 99-1/2         | 216          |