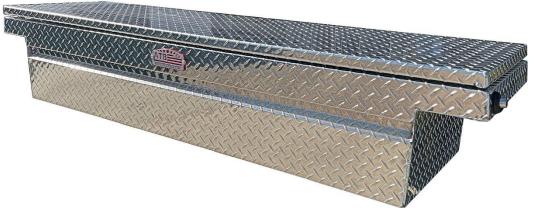

## MC - Medium Cross Saddle Boxes - (Medium Profile) - Aluminum & Steel - Single Lid

Medium cross saddle boxes are heavy duty, medium capacity, medium profile for great looks and offer easy access from side of your truck. Boxes are mounted behind cab. These boxes are perfect for storing your equipment, tools and personal gear. Cross boxes are available in different sizes and can be ordered custom size. All AMERICAN TRUCKBOXES boxes are designed and built to keep your equipment safe and secure.

## **Description**

- An engineered aluminum or steel construction
- Fully seam welded on all seams and corners
- Stainless steel continuous hinge full length of door
- Channel braced reinforced lid & reinforced bottom plate
- Gas springs to "pop" and keep lid open
- Zinc epoxy primer with MR powder baked topcoat finish
- Lockable push button lock & adjustable lock striker
- Automotive style latch with smooth rotary action
- Professional sliding large tray with adjustable dividers
- Fully concealed rain gutter, with automotive type weather seal.
- Mounting kit included M3500R