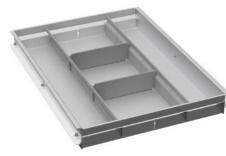

## **Description**

- An engineered aluminum or steel construction
- Fully seam welded on all seams and corners
- Stainless steel continuous hinge full length of door
- Channel braced reinforced lid & reinforced bottom plate
- Gas springs to "pop" and keep lid open
- Zinc epoxy primer with MR powder baked topcoat finish
- Lockable push button lock & adjustable lock striker
- Automotive style latch with smooth rotary action
- Professional sliding large tray with adjustable dividers
- Fully concealed rain gutter, with automotive type weather seal.
- Mounting kit included M3500R