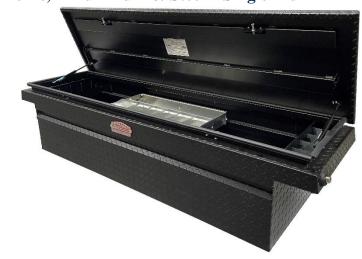

## MC - Medium Cross Saddle Boxes - (Medium Profile) - Aluminum & Steel - Single Lid

Medium cross saddle boxes are heavy duty, medium capacity, medium profile for great looks and offer easy access from side of your truck. Boxes are mounted behind cab. These boxes are perfect for storing your equipment, tools and personal gear. Cross boxes are available in different sizes and can be ordered custom size. All AMERICAN TRUCKBOXES boxes are designed and built to keep your equipment safe and secure.

## **Description**

- An engineered aluminum or steel construction
- Fully seam welded on all seams and corners
- Stainless steel continuous hinge full length of door
- Channel braced reinforced lid & reinforced bottom plate
- Gas springs to "pop" and keep lid open
- Zinc epoxy primer with MR powder baked topcoat finish
- Lockable push button lock & adjustable lock striker
- Automotive style latch with smooth rotary action
- Professional sliding large tray with adjustable dividers
- Fully concealed rain gutter, with automotive type weather seal.
- Mounting kit included M3500R