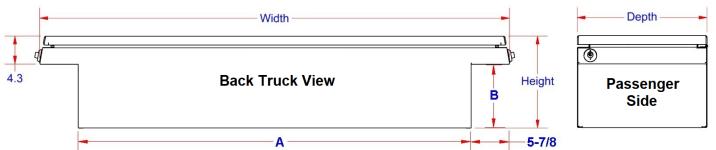

**Pro-Sliding Tray** 

| No. | Model Number     | Material       | Height (in.) | <b>Depth</b> (in.) | Width<br>(in.) | Dim. A | Dim. B<br>(in.) | Weight<br>(lb.) |
|-----|------------------|----------------|--------------|--------------------|----------------|--------|-----------------|-----------------|
| 1.  | A-MC3-162062-TT* | .063/.100 TP   | 16           | 20                 | 62             | 51.00  | 11-3/4          | 74              |
| 2.  | A-MC3-162072-TT* | .063/.100 TP   | 16           | 20                 | 72             | 61.00  | 11-3/4          | 82              |
| 3.  | A-MC4-162072-TT* | .100 TP        | 16           | 20                 | 72             | 61.00  | 11-3/4          | 92              |
| 4.  | A-MC4-162472-TT* | .100 TP        | 16           | 24                 | 72             | 61.00  | 11-3/4          | 102             |
| 5.  | S-MC3-162072-*   | 16 Gauge Steel | 16           | 20                 | 72             | 61.00  | 11-3/4          | 154             |
| 6.  | S-MC3-162472-*   | 16 Gauge Steel | 16           | 24                 | 72             | 61.00  | 11-3/4          | 170             |

Note: \*Boxes are available in: Black (XB) and White (XW) Finish – add after part number.