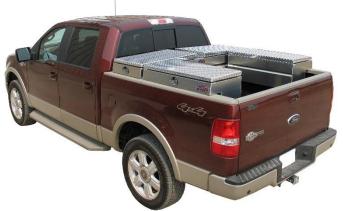

## HG – High Gullwing Cross Boxes - (High Profile) Aluminum & Steel - Double Lids

High gullwing cross boxes are heavy duty, high capacity, high profile and offer easy access from side of your truck. Boxes are mounted behind cab. These boxes are perfect for storing your equipment, tools and personal gear. Cross boxes are available in different sizes, and can be ordered custom size. All AMERICAN TRUCKBOXES boxes are designed and built to keep your equipment safe and secure.