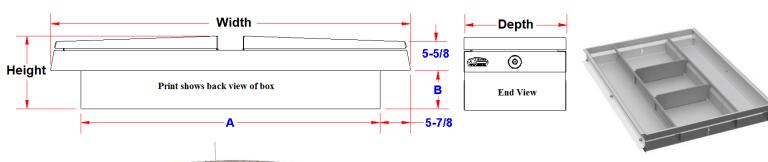

| No. | Model Number     | Material       | Height (in.) | <b>Depth</b> (in.) | Width<br>(in.) | Dim. A | Dim. B (in.) | Weight<br>(lb.) |
|-----|------------------|----------------|--------------|--------------------|----------------|--------|--------------|-----------------|
| 1.  | A-HG3-162062-TT* | .063/.100 TP   | 16           | 20                 | 62             | 50-1/8 | 9-1/2        | 68              |
| 2.  | A-HG3-162072-TT* | . 063/.100 TP  | 16           | 20                 | 72             | 60-1/8 | 9-1/2        | 74              |
| 3.  | A-HG4-162072-TT* | .100 TP        | 16           | 20                 | 72             | 60-1/4 | 9-1/2        | 84              |
| 4.  | A-HG4-162472-TT* | .100 TP        | 16           | 24                 | 72             | 60-1/4 | 9-1/2        | 92              |
| 5.  | A-HG4-162872-TT* | .100 TP        | 16           | 28                 | 72             | 60-1/4 | 9-1/2        | 100             |
| 6.  | A-HG4-182472-TT* | .100 TP        | 18           | 24                 | 72             | 60-1/4 | 11-1/2       | 104             |
| 7.  | S-HG3-162062-*   | 16 Gauge Steel | 16           | 20                 | 62             | 50     | 9-1/2        | 134             |
| 8.  | S-HG3-162072-*   | 16 Gauge Steel | 16           | 20                 | 72             | 60     | 9-1/2        | 148             |
| 9   | S-HG3-162472-*   | 16 Gauge Steel | 16           | 24                 | 72             | 60     | 9-1/2        | 165             |