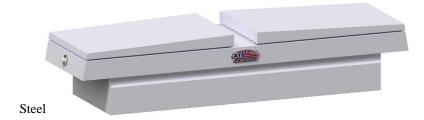

## HG – High Gullwing Cross Boxes - (High Profile) Aluminum & Steel - Double Lids

High gullwing cross boxes are heavy duty, high capacity, high profile and offer easy access from side of your truck. Boxes are mounted behind cab. These boxes are perfect for storing your equipment, tools and personal gear. Cross boxes are available in different sizes, and can be ordered custom size. All AMERICAN TRUCKBOXES boxes are designed and built to keep your equipment safe and secure.

## **Description**

- An engineered aluminum or steel construction
- Fully seam welded on all seams and corners
- Stainless steel continuous hinge full length of door
- Channel braced reinforced lid & reinforced bottom plate
- Zinc epoxy primer with MR powder baked topcoat finish
- Gas springs to "pop" and keep lid open
- Push-in lockable stainless-steel latches with adjustable lock striker
- Professional sliding large tray with adjustable dividers
- Fully concealed rain gutter, with automotive type weather seal.
- Automotive style latch with smooth rotary action
- Mounting kit included M3500R