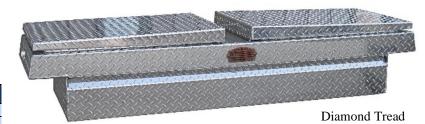

## HG – High Gullwing Cross Boxes - (High Profile) Aluminum & Steel - Double Lids

High gullwing cross boxes are heavy duty, high capacity, high profile and offer easy access from side of your truck. Boxes are mounted behind cab. These boxes are perfect for storing your equipment, tools and personal gear. Cross boxes are available in different sizes, and can be ordered custom size. All AMERICAN TRUCKBOXES boxes are designed and built to keep your equipment safe and secure.

## **Description**

- An engineered aluminum or steel construction
- Fully seam welded on all seams and corners
- Stainless steel continuous hinge full length of door
- Channel braced reinforced lid & reinforced bottom plate
- Zinc epoxy primer with MR powder baked topcoat finish
- Gas springs to "pop" and keep lid open
- Push-in lockable stainless-steel latches with adjustable lock striker
- Professional sliding large tray with adjustable dividers
- Fully concealed rain gutter, with automotive type weather seal.
- Automotive style latch with smooth rotary action
- Mounting kit included M3500R