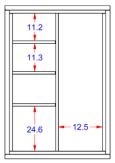

AGC41-651830DD-SOT Powder Coated Red

| No. | Model Number      | Material             | Height (in.) | Depth (in.) | Width (in.) | Doors | Hooks | Shelves | Center<br>Divider | Weight<br>(lbs.) |
|-----|-------------------|----------------------|--------------|-------------|-------------|-------|-------|---------|-------------------|------------------|
| 1.  | A-GC41-651812SL-T | .090 Smooth/ .100 TP | 65           | 18          | 12          | 1     | 3     | 1       | N/A               | 52               |
| 2.  | A-GC41-651824SL-T | .090 Smooth/ .100 TP | 65           | 18          | 24          | 1     | 3     | 3       | N/A               | 80               |
| 3.  | A-GC41-651830DL-T | .090 Smooth/ .100 TP | 65           | 18          | 30          | 2     | 3     | 3       | Yes               | 96               |
| 4.  | A-GC41-651836DL-T | .090 Smooth/ .100 TP | 65           | 18          | 36          | 2     | 3     | 3       | Yes               | 112              |