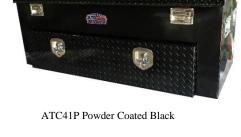

## TCP - Pro-Hunter Boxes - Aluminum - Single Top Open Lid with Side Drawer

Pro-hunter boxes are heavy duty and offer great storage for hunting gear, tools and personal belongings and can be used as a bench. Pro-hunter boxes come in different sizes and can be custom sized. All AMERICAN TRUCKBOXES boxes are designed and built to keep your hunting gear safe and secure.

## **Description**

- An engineered aluminum construction optional powder coat finish.
- Fully seam welded on all seams and corners.
- Stainless steel latches and automotive type weather seal.
- Heavy duty recessed caring handles
- Stainless Steel continues hinge full length of lid
- Heavy duty bottom drawer with 2" Foam