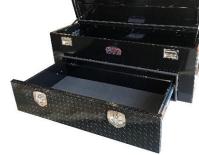

## TCP - Pro-Hunter Boxes - Aluminum - Single Top Open Lid with Side Drawer

Pro-hunter boxes are heavy duty and offer great storage for hunting gear, tools and personal belongings and can be used as a bench. Pro-hunter boxes come in different sizes and can be custom sized. All AMERICAN TRUCKBOXES boxes are designed and built to keep your hunting gear safe and secure.

## **Description**

- An engineered aluminum construction optional powder coat finish.
- Fully seam welded on all seams and corners.
- Stainless steel latches and automotive type weather seal.
- Heavy duty recessed caring handles
- Stainless Steel continues hinge full length of lid
- Heavy duty bottom drawer with 2" Foam

| No. | Model Number       | Material             | Height (in.) | Depth<br>(in.) | Width (in.) | Drawer<br>(Qty.) | Drawer<br>Height<br>(in.) | Drawer<br>Width<br>(in.) | Offset<br>Hinge | Weight (lb.) |
|-----|--------------------|----------------------|--------------|----------------|-------------|------------------|---------------------------|--------------------------|-----------------|--------------|
| 1.  | A-TCP41C-182048-T1 | .090 Smooth/ .100 TP | 18           | 20             | 48          | 1                | 7                         | 42.5                     | No              | 68           |
| 2.  | A-TCP41C-182058-T1 | .090 Smooth/ .100 TP | 18           | 20             | 58          | 1                | 7                         | 52.5                     | No              | 86           |
| 3.  | A-TCP42C-182048-T1 | .090 Smooth/ .100 TP | 18           | 20             | 48          | 1                | 7                         | 42.5                     | Yes             | 64           |
| 4.  | A-TCP42C-182058-T1 | .090 Smooth/ .100 TP | 18           | 20             | 58          | 1                | 7                         | 42.5                     | Yes             | 82           |