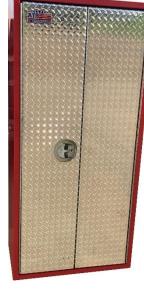

## GC - Gear Cabinets - Aluminum or Steel

Gear cabinets are heavy duty and offer a great way to store your scuba diving equipment, hunting gear, fishing gear, guns and/or working gear. Cabinets can be mounted on wall or stand alone on floor. Cabinets can be ordered in custom sizes. All AMERICAN TRUCKBOXES cabinets are designed and built to keep your gear organized and safe.

## **Description**

- An engineered aluminum and/or steel construction
- Fully seam welded on all seams and corners
- Stainless steel continuous hinge full length of door
- Channel braced reinforced door & automotive door seal
- Lockable stainless steel T-handle latch with 3-Point locking system
- Heavy duty shelves optional powder coated finished

AGC41-651830DD-SOT Powder Coated Red

| No. | Model Number      | Material             | Height (in.) | Depth (in.) | Width (in.) | Doors | Hooks | Shelves | Center<br>Divider | Weight<br>(lbs.) |
|-----|-------------------|----------------------|--------------|-------------|-------------|-------|-------|---------|-------------------|------------------|
| 1.  | A-GC41-651812SL-T | .090 Smooth/ .100 TP | 65           | 18          | 12          | 1     | 3     | 1       | N/A               | 52               |
| 2.  | A-GC41-651824SL-T | .090 Smooth/ .100 TP | 65           | 18          | 24          | 1     | 3     | 3       | N/A               | 80               |
| 3.  | A-GC41-651830DL-T | .090 Smooth/ .100 TP | 65           | 18          | 30          | 2     | 3     | 3       | Yes               | 96               |
| 4.  | A-GC41-651836DL-T | .090 Smooth/ .100 TP | 65           | 18          | 36          | 2     | 3     | 3       | Yes               | 112              |