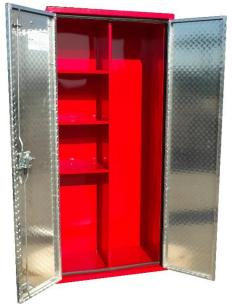

## GC - Gear Cabinets - Aluminum or Steel

Gear cabinets are heavy duty and offer a great way to store your scuba diving equipment, hunting gear, fishing gear, guns and/or working gear. Cabinets can be mounted on wall or stand alone on floor. Cabinets can be ordered in custom sizes. All AMERICAN TRUCKBOXES cabinets are designed and built to keep your gear organized and safe.

## **Description**

- An engineered aluminum and/or steel construction
- Fully seam welded on all seams and corners
- Stainless steel continuous hinge full length of door
- Channel braced reinforced door & automotive door seal
- Lockable stainless steel T-handle latch with 3-Point locking system
- Heavy duty shelves optional powder coated finished