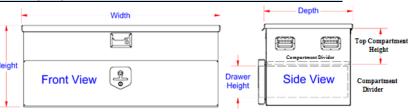

| No. | Model Number       | Material             | Height (in.) | Depth<br>(in.) | Width (in.) | Drawer<br>(Qty.) | Drawer<br>Height<br>(in.) | Drawer<br>Width<br>(in.) | Offset<br>Hinge | Weight (lb.) |
|-----|--------------------|----------------------|--------------|----------------|-------------|------------------|---------------------------|--------------------------|-----------------|--------------|
| 1.  | A-TCP41C-182048-T1 | .090 Smooth/ .100 TP | 18           | 20             | 48          | 1                | 7                         | 42.5                     | No              | 68           |
| 2.  | A-TCP41C-182058-T1 | .090 Smooth/ .100 TP | 18           | 20             | 58          | 1                | 7                         | 52.5                     | No              | 86           |
| 3.  | A-TCP42C-182048-T1 | .090 Smooth/ .100 TP | 18           | 20             | 48          | 1                | 7                         | 42.5                     | Yes             | 64           |
| 4.  | A-TCP42C-182058-T1 | .090 Smooth/ .100 TP | 18           | 20             | 58          | 1                | 7                         | 42.5                     | Yes             | 82           |