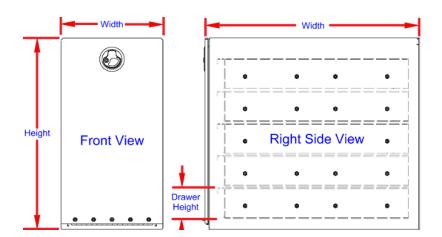

## **Description**

- An engineered steel or aluminum construction
- · Zinc epoxy primer with MR powder baked topcoat finish
- Lockable pull handle slam latch
- Automotive weather seal
- Stainless steel hinge
- Hemmed adjustable dividers
- · Heavy-duty slides
- Mounting kit included M3200D

Note: \*Boxes are available in: Black (XB) and White (XW) Finish – add after part number.

|     |                 |                |                     | ,                  |             |         | -                 |          |              |
|-----|-----------------|----------------|---------------------|--------------------|-------------|---------|-------------------|----------|--------------|
| No. | Model Number    | Material       | <b>Height</b> (in.) | <b>Depth</b> (in.) | Width (in.) | Drawers | Drawers Size      | Fits Box | Weight (lb.) |
| 1.  | A-FE41-16188-S4 | .090 Smooth    | 16                  | 18                 | 8           | 4       | 4=3"              | 6'- 6.5' | 38           |
| 2.  | A-FE41-19188-S4 | .090 Smooth    | 19                  | 18                 | 8           | 4       | 1-2=3" x 3-4=4.5" | 6'- 6.5' | 40           |
| 3.  | A-FE41-19188-S5 | .090 Smooth    | 19                  | 18                 | 8           | 5       | 1-2=2" x 3-5=3.5" | 6'- 6.5' | 45           |
| 4.  | A-FE41-19218-S4 | .090 Smooth    | 19                  | 21                 | 8           | 4       | 4=4"              | 6'& 8'   | 48           |
| 5.  | A-FE41-19218-S5 | 090 Smooth     | 19                  | 21                 | 8           | 5       | 1-2=2" x 3-5=3.5" | 6'& 8'   | 50           |
| 6.  | A-FE41-19248-S5 | 090 Smooth     | 19                  | 24                 | 8           | 5       | 1-2=2" x 3-5=3.5" | 8'       | 58           |
| 7.  | S-FE31-19188-*4 | 16 Gauge Steel | 19                  | 18                 | 8           | 4       | 4=4"              | 6'       | 44           |
| 8.  | S-FE31-19188-*5 | 16 Gauge Steel | 19                  | 18                 | 8           | 5       | 1-2=2" x 3-5=3.5" | 6'       | 50           |
| 9.  | S-FE31-19218-*5 | 16 Gauge Steel | 19                  | 21                 | 8           | 5       | 1-2=2" x 3-5=3.5" | 8'       | 55           |

Note: Measure your truck to make sure box will fit mounting area. Boxes are available in different configuration and custom sizes.