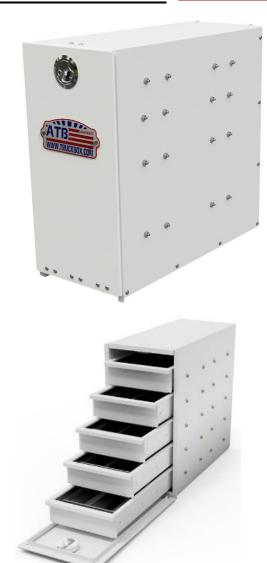

## FE - Fender End Gate Boxes- Steel or Aluminum

Fender boxes are ultimate storage solution for your pickup truck under the tarp applications. Boxes can be mounted in truck bed behind fender. These boxes are perfect for storing your equipment, tool. Fender boxes come in different sizes and can be ordered custom sizes. All AMERICAN TRUCKBOXES boxes are designed and built to keep your tools safe and secure.

## **Description**

- An engineered steel or aluminum construction
- · Zinc epoxy primer with MR powder baked topcoat finish
- Lockable pull handle slam latch
- Automotive weather seal
- Stainless steel hinge
- Hemmed adjustable dividers
- · Heavy-duty slides
- Mounting kit included M3200D