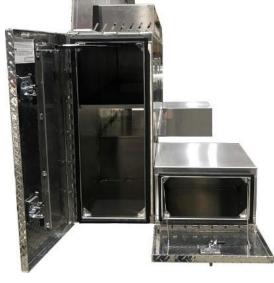

## **EP – Electric Cross-Pack Contractor Service Boxes – Aluminum – Both End Doors**

Cross-pack service boxes are heavy duty, high capacity and offer easy access to your equipment. Boxes are mounted behind truck cab on truck frame. These boxes are perfect for storing your equipment, tools and personal gear. Cross-pack boxes are available in different sizes and can be ordered custom size. All AMERICAN TRUCKBOXES boxes are designed and built to keep your equipment safe and secure.

## Description

- An engineered aluminum construction
  Fully seam welded on all seams and corners
  Stainless steel continuous hinge on full length of door
  Channel braced reinforced door with gas springs
  Lockable SS Dolphin Tail HD adjustable T-handle latch
  Built-in frame mounting rails for easy installation
  Rain gutter and automotive type weather seal
  Stationary shelf and J-hooks on either side
  Optional powder coated baked-on finish
  Top open tray with Tri-Rect drain holes and headache rack
  Optional drawers in box available
- Optional Service boxes (12"h x14"d x20"w) (12"h x19"d x20"w)
- Mounting kit not included: Kit available M3450C