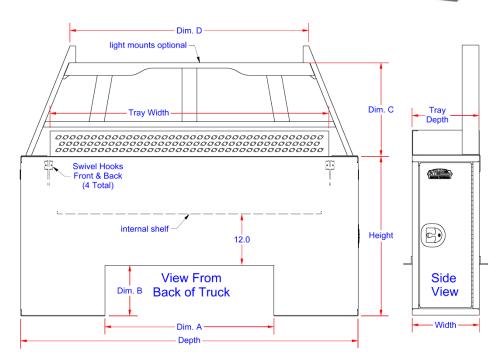

## Description

- An engineered aluminum construction
  Fully seam welded on all seams and corners
  Stainless steel continuous hinge on full length of door
  Channel braced reinforced door with gas springs
  Lockable SS Dolphin Tail HD adjustable T-handle latch
  Built-in frame mounting rails for easy installation
  Rain gutter and automotive type weather seal
  Stationary shelf and J-hooks on either side
  Optional powder coated baked-on finish
  Top open tray with Tri-Rect drain holes and headache rack
  Optional drawers in box available
- Optional Service boxes (12"h x14"d x20"w) (12"h x19"d x20"w)
- Mounting kit not included: Kit available M3450C

Shown with optional Side Boxes.

| No. | Model Number      | Material | Height (in.) | <b>Depth</b> (in.) | Width<br>(in.) | Dim. A<br>(In.) | Dim. B<br>(in.) | Dim. C<br>(in.) | Dim. D<br>(in.) | Side<br>Boxes | Weight<br>(lb.) |
|-----|-------------------|----------|--------------|--------------------|----------------|-----------------|-----------------|-----------------|-----------------|---------------|-----------------|
| 1.  | A-EP52-388016S-T  | 10g Alum | 38           | 80                 | 16             | 40              | 12              | 22.2            | 56.5            | No            | 260             |
| 1.A | A-EP52-388016S-TK | 10g Alum | 38           | 80                 | 16             | 40              | 12              | 22.2            | 56.5            | Yes           | 294             |
| 2.  | A-EP52-389016S-T  | 10g Alum | 38           | 90                 | 16             | 40              | 12              | 22.2            | 66.5            | No            | 295             |
| 2.A | A-EP52-389016S-TK | 10g Alum | 38           | 90                 | 16             | 40              | 12              | 22.2            | 66.5            | Yes           | 336             |