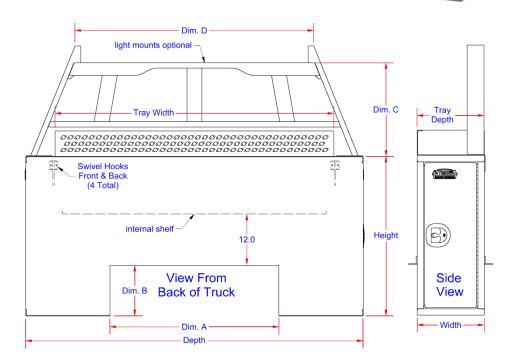

## Description

- An engineered aluminum construction
  Fully seam welded on all seams and corners
  Stainless steel continuous hinge on full length of door
  Channel braced reinforced door with gas springs
  Lockable SS Dolphin Tail HD adjustable T-handle latch
  Built-in frame mounting rails for easy installation
  Rain gutter and automotive type weather seal
  Stationary shelf and J-hooks on either side
  Optional powder coated baked-on finish
  Top open tray with Tri-Rect drain holes and headache rack
  Optional drawers in box available
- Optional Service boxes (12"h x14"d x20"w) (12"h x19"d x20"w)

Shown with optional Side Boxes.

| No. | Model Number      | Material | Height<br>(in.) | Depth<br>(in.) | Width<br>(in.) | Dim. A<br>(In.) | Dim. B<br>(in.) | Dim. C<br>(in.) | Dim. D<br>(in.) | Side<br>Boxes | Weight<br>(lb.) |
|-----|-------------------|----------|-----------------|----------------|----------------|-----------------|-----------------|-----------------|-----------------|---------------|-----------------|
| 1.  | A-EP52-388016S-T  | 10g Alum | 38              | 80             | 16             | 40              | 12              | 22.2            | 56.5            | No            | 260             |
| 1.A | A-EP52-388016S-TK | 10g Alum | 38              | 80             | 16             | 40              | 12              | 22.2            | 56.5            | Yes           | 294             |
| 2.  | A-EP52-389016S-T  | 10g Alum | 38              | 90             | 16             | 40              | 12              | 22.2            | 66.5            | No            | 295             |
| 2.A | A-EP52-389016S-TK | 10g Alum | 38              | 90             | 16             | 40              | 12              | 22.2            | 66.5            | Yes           | 336             |
| 2.A | A-EP52-389016S-TK | U        | 38              | 90             | 16             | 40              | 12              | 22.2            | 66.5            | Yes           |                 |

Note: \*Boxes are available in: Black (BX) and White (WX) Finish – add after part number.