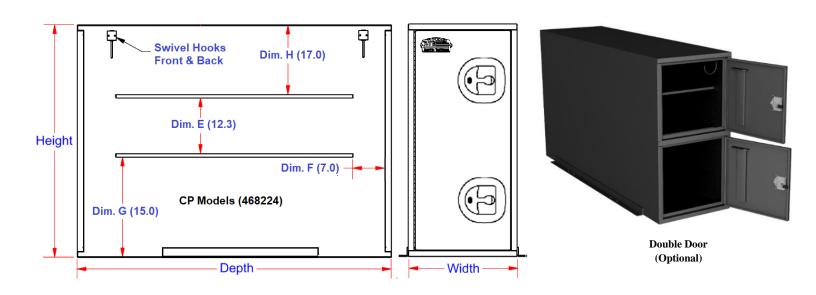

## **Description**

- An engineered steel or aluminum construction
- Fully seam welded on all seams and corners
- Stainless steel continuous hinge on full length of door
- Channel braced reinforced door with gas springs
- Lockable SS Dolphin Tail HD adjustable T-handle latch
- Built-in frame mounting rails for easy installation
- Rain gutter and automotive type weather seal
- · Stationary shelves and two J-hooks on either side
- Optional drawers in box available
- Zinc epoxy primer with MR powder baked topcoat finish
- Mounting kit not included: Kit available M3450C

Note: \*Boxes are available in: Black (B) and White (W) Finish – add after part number.

| No. | Model Number     | Material     | Drawers | Height (in.) | Depth<br>(in.) | Width<br>(in.) | Dim. E<br>(in.) | Dim. G<br>(in.) | Dim. H<br>(in.) | Weight<br>(lb.) |
|-----|------------------|--------------|---------|--------------|----------------|----------------|-----------------|-----------------|-----------------|-----------------|
| 1.  | A-CP55-468224S-S | 10g Aluminum | None    | 46           | 82             | 24             | 12.3            | 15.0            | 17.0            | 262             |
| 2.  | A-CP55-469524S-S | 10g Aluminum | None    | 46           | 95             | 24             | 12.3            | 15.0            | 17.0            | 358             |
| 3.  | A-CP55-489624S-S | 10g Aluminum | None    | 48           | 96             | 24             | 12.3            | 17.0            | 17.0            | 398             |
| 4.  | S-CP45-468224S-* | 14g Steel    | None    | 46           | 82             | 24             | 12.3            | 15.0            | 17.0            | 458             |
| 5.  | S-CP45-469524S-* | 14g Steel    | None    | 46           | 95             | 24             | 12.3            | 15.0            | 17.0            | 510             |
| 6.  | S-CP45-489624S-* | 14g Steel    | None    | 48           | 96             | 24             | 12.3            | 17.0            | 17.0            | 515             |