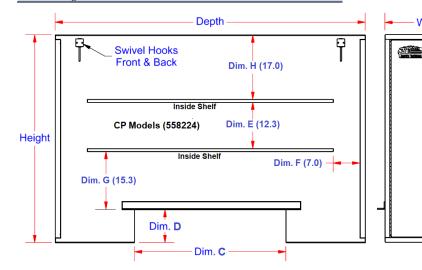

Double Door (Optional)

| Model Number     | Material                                                                                                                                 | Height<br>(in.)                                                                                                                                                                                                                                                                                    | <b>Depth</b><br>(in.)                                                                                                                                                                                                                                                                                                                                                                                                                                                                                                         | Width<br>(in.)                                                                                                                                                                                                                                                                                                                                                                                                                                                                                                                                                | Dim. C<br>(in.)                                                                                                                                                                                                                                                                                                                                                                                                                                                                                                                                                                                                                                                                                                                        | Dim. D<br>(in.)                                                                                                                                                                                                                                                                                                                                                                                                                                                                                                                                                                                                                                                                                                                                                                                                                                                | Dim. E<br>(in.)                                                                                                                                                                                                                                                                                                                                           | Dim. G<br>(in.)                                                                                                                                                                                                                                                                                                                                                                                | Dim. H<br>(in.)                                                                                                                                                                                                                                                                                                                                                                                                                    | Weight<br>(lb.)                                                                                                                                                                                                                                                                                                                                                                                                                                                                                                                                                                                                                                                                                                                                                                            |
|------------------|------------------------------------------------------------------------------------------------------------------------------------------|----------------------------------------------------------------------------------------------------------------------------------------------------------------------------------------------------------------------------------------------------------------------------------------------------|-------------------------------------------------------------------------------------------------------------------------------------------------------------------------------------------------------------------------------------------------------------------------------------------------------------------------------------------------------------------------------------------------------------------------------------------------------------------------------------------------------------------------------|---------------------------------------------------------------------------------------------------------------------------------------------------------------------------------------------------------------------------------------------------------------------------------------------------------------------------------------------------------------------------------------------------------------------------------------------------------------------------------------------------------------------------------------------------------------|----------------------------------------------------------------------------------------------------------------------------------------------------------------------------------------------------------------------------------------------------------------------------------------------------------------------------------------------------------------------------------------------------------------------------------------------------------------------------------------------------------------------------------------------------------------------------------------------------------------------------------------------------------------------------------------------------------------------------------------|----------------------------------------------------------------------------------------------------------------------------------------------------------------------------------------------------------------------------------------------------------------------------------------------------------------------------------------------------------------------------------------------------------------------------------------------------------------------------------------------------------------------------------------------------------------------------------------------------------------------------------------------------------------------------------------------------------------------------------------------------------------------------------------------------------------------------------------------------------------|-----------------------------------------------------------------------------------------------------------------------------------------------------------------------------------------------------------------------------------------------------------------------------------------------------------------------------------------------------------|------------------------------------------------------------------------------------------------------------------------------------------------------------------------------------------------------------------------------------------------------------------------------------------------------------------------------------------------------------------------------------------------|------------------------------------------------------------------------------------------------------------------------------------------------------------------------------------------------------------------------------------------------------------------------------------------------------------------------------------------------------------------------------------------------------------------------------------|--------------------------------------------------------------------------------------------------------------------------------------------------------------------------------------------------------------------------------------------------------------------------------------------------------------------------------------------------------------------------------------------------------------------------------------------------------------------------------------------------------------------------------------------------------------------------------------------------------------------------------------------------------------------------------------------------------------------------------------------------------------------------------------------|
| A-CP52-558224S-S | 10g Aluminum                                                                                                                             | 55                                                                                                                                                                                                                                                                                                 | 82                                                                                                                                                                                                                                                                                                                                                                                                                                                                                                                            | 24                                                                                                                                                                                                                                                                                                                                                                                                                                                                                                                                                            | 40                                                                                                                                                                                                                                                                                                                                                                                                                                                                                                                                                                                                                                                                                                                                     | 8.75                                                                                                                                                                                                                                                                                                                                                                                                                                                                                                                                                                                                                                                                                                                                                                                                                                                           | 12.3                                                                                                                                                                                                                                                                                                                                                      | 15.3                                                                                                                                                                                                                                                                                                                                                                                           | 17.0                                                                                                                                                                                                                                                                                                                                                                                                                               | 298                                                                                                                                                                                                                                                                                                                                                                                                                                                                                                                                                                                                                                                                                                                                                                                        |
| A-CP52-558524S-S | 10g Aluminum                                                                                                                             | 57                                                                                                                                                                                                                                                                                                 | 85                                                                                                                                                                                                                                                                                                                                                                                                                                                                                                                            | 24                                                                                                                                                                                                                                                                                                                                                                                                                                                                                                                                                            | 40                                                                                                                                                                                                                                                                                                                                                                                                                                                                                                                                                                                                                                                                                                                                     | 8.75                                                                                                                                                                                                                                                                                                                                                                                                                                                                                                                                                                                                                                                                                                                                                                                                                                                           | 12.3                                                                                                                                                                                                                                                                                                                                                      | 17.3                                                                                                                                                                                                                                                                                                                                                                                           | 17.0                                                                                                                                                                                                                                                                                                                                                                                                                               | 312                                                                                                                                                                                                                                                                                                                                                                                                                                                                                                                                                                                                                                                                                                                                                                                        |
| A-CP52-579524S-S | 10g Aluminum                                                                                                                             | 57                                                                                                                                                                                                                                                                                                 | 95                                                                                                                                                                                                                                                                                                                                                                                                                                                                                                                            | 24                                                                                                                                                                                                                                                                                                                                                                                                                                                                                                                                                            | 40                                                                                                                                                                                                                                                                                                                                                                                                                                                                                                                                                                                                                                                                                                                                     | 8.75                                                                                                                                                                                                                                                                                                                                                                                                                                                                                                                                                                                                                                                                                                                                                                                                                                                           | 12.3                                                                                                                                                                                                                                                                                                                                                      | 17.3                                                                                                                                                                                                                                                                                                                                                                                           | 17.0                                                                                                                                                                                                                                                                                                                                                                                                                               | 348                                                                                                                                                                                                                                                                                                                                                                                                                                                                                                                                                                                                                                                                                                                                                                                        |
| A-CP52-629524S-S | 10g Aluminum                                                                                                                             | 62                                                                                                                                                                                                                                                                                                 | 95                                                                                                                                                                                                                                                                                                                                                                                                                                                                                                                            | 24                                                                                                                                                                                                                                                                                                                                                                                                                                                                                                                                                            | 40                                                                                                                                                                                                                                                                                                                                                                                                                                                                                                                                                                                                                                                                                                                                     | 16.75                                                                                                                                                                                                                                                                                                                                                                                                                                                                                                                                                                                                                                                                                                                                                                                                                                                          | 12.3                                                                                                                                                                                                                                                                                                                                                      | 22.3                                                                                                                                                                                                                                                                                                                                                                                           | 17.0                                                                                                                                                                                                                                                                                                                                                                                                                               | 390                                                                                                                                                                                                                                                                                                                                                                                                                                                                                                                                                                                                                                                                                                                                                                                        |
| S-CP42-558224S-* | 14g Steel                                                                                                                                | 55                                                                                                                                                                                                                                                                                                 | 82                                                                                                                                                                                                                                                                                                                                                                                                                                                                                                                            | 24                                                                                                                                                                                                                                                                                                                                                                                                                                                                                                                                                            | 40                                                                                                                                                                                                                                                                                                                                                                                                                                                                                                                                                                                                                                                                                                                                     | 8.75                                                                                                                                                                                                                                                                                                                                                                                                                                                                                                                                                                                                                                                                                                                                                                                                                                                           | 12.3                                                                                                                                                                                                                                                                                                                                                      | 15.3                                                                                                                                                                                                                                                                                                                                                                                           | 17.0                                                                                                                                                                                                                                                                                                                                                                                                                               | 528                                                                                                                                                                                                                                                                                                                                                                                                                                                                                                                                                                                                                                                                                                                                                                                        |
| S-CP42-578524S-* | 14g Steel                                                                                                                                | 57                                                                                                                                                                                                                                                                                                 | 85                                                                                                                                                                                                                                                                                                                                                                                                                                                                                                                            | 24                                                                                                                                                                                                                                                                                                                                                                                                                                                                                                                                                            | 40                                                                                                                                                                                                                                                                                                                                                                                                                                                                                                                                                                                                                                                                                                                                     | 8.75                                                                                                                                                                                                                                                                                                                                                                                                                                                                                                                                                                                                                                                                                                                                                                                                                                                           | 12.3                                                                                                                                                                                                                                                                                                                                                      | 17.3                                                                                                                                                                                                                                                                                                                                                                                           | 17.0                                                                                                                                                                                                                                                                                                                                                                                                                               | 545                                                                                                                                                                                                                                                                                                                                                                                                                                                                                                                                                                                                                                                                                                                                                                                        |
| S-CP42-579524S-* | 14/12g Steel                                                                                                                             | 57                                                                                                                                                                                                                                                                                                 | 95                                                                                                                                                                                                                                                                                                                                                                                                                                                                                                                            | 24                                                                                                                                                                                                                                                                                                                                                                                                                                                                                                                                                            | 40                                                                                                                                                                                                                                                                                                                                                                                                                                                                                                                                                                                                                                                                                                                                     | 8.75                                                                                                                                                                                                                                                                                                                                                                                                                                                                                                                                                                                                                                                                                                                                                                                                                                                           | 12.3                                                                                                                                                                                                                                                                                                                                                      | 17.3                                                                                                                                                                                                                                                                                                                                                                                           | 17.0                                                                                                                                                                                                                                                                                                                                                                                                                               | 645                                                                                                                                                                                                                                                                                                                                                                                                                                                                                                                                                                                                                                                                                                                                                                                        |
| S-CP42-629524S-* | 14/12g Steel                                                                                                                             | 62                                                                                                                                                                                                                                                                                                 | 95                                                                                                                                                                                                                                                                                                                                                                                                                                                                                                                            | 24                                                                                                                                                                                                                                                                                                                                                                                                                                                                                                                                                            | 40                                                                                                                                                                                                                                                                                                                                                                                                                                                                                                                                                                                                                                                                                                                                     | 16.75                                                                                                                                                                                                                                                                                                                                                                                                                                                                                                                                                                                                                                                                                                                                                                                                                                                          | 12.3                                                                                                                                                                                                                                                                                                                                                      | 22.3                                                                                                                                                                                                                                                                                                                                                                                           | 17.0                                                                                                                                                                                                                                                                                                                                                                                                                               | 675                                                                                                                                                                                                                                                                                                                                                                                                                                                                                                                                                                                                                                                                                                                                                                                        |
|                  | A-CP52-558224S-S<br>A-CP52-558524S-S<br>A-CP52-579524S-S<br>A-CP52-629524S-S<br>S-CP42-558224S-*<br>S-CP42-578524S-*<br>S-CP42-579524S-* | A-CP52-558224S-S       10g Aluminum         A-CP52-558524S-S       10g Aluminum         A-CP52-579524S-S       10g Aluminum         A-CP52-629524S-S       10g Aluminum         S-CP42-558224S-*       14g Steel         S-CP42-578524S-*       14g Steel         S-CP42-579524S-*       14g Steel | Model Number         Material         (in.)           A-CP52-558224S-S         10g Aluminum         55           A-CP52-558524S-S         10g Aluminum         57           A-CP52-579524S-S         10g Aluminum         57           A-CP52-629524S-S         10g Aluminum         57           A-CP52-629524S-S         10g Aluminum         62           S-CP42-558224S-*         14g Steel         55           S-CP42-578524S-*         14g Steel         57           S-CP42-579524S-*         14/12g Steel         57 | Model Number         Material         (in.)         (in.)           A-CP52-5582248-S         10g Aluminum         55         82           A-CP52-5585248-S         10g Aluminum         57         85           A-CP52-5795248-S         10g Aluminum         57         95           A-CP52-6295248-S         10g Aluminum         57         95           S-CP42-5582248-*         14g Steel         55         82           S-CP42-5785248-*         14g Steel         57         85           S-CP42-5795248-*         14/12g Steel         57         95 | Model Number         Material         (in.)         (in.)         (in.)           A-CP52-558224S-S         10g Aluminum         55         82         24           A-CP52-558524S-S         10g Aluminum         57         85         24           A-CP52-558524S-S         10g Aluminum         57         85         24           A-CP52-579524S-S         10g Aluminum         57         95         24           A-CP52-629524S-S         10g Aluminum         62         95         24           S-CP42-558224S-*         14g Steel         55         82         24           S-CP42-578524S-*         14g Steel         57         85         24           S-CP42-579524S-*         14g Steel         57         85         24 | Model Number         Material         Itegin (in.)         Oppin (in.)         Math (in.)         (in.)           A-CP52-558224S-S         10g Aluminum         55         82         24         40           A-CP52-558524S-S         10g Aluminum         57         85         24         40           A-CP52-559524S-S         10g Aluminum         57         95         24         40           A-CP52-629524S-S         10g Aluminum         57         95         24         40           A-CP52-629524S-S         10g Aluminum         62         95         24         40           S-CP42-558224S-*         14g Steel         55         82         24         40           S-CP42-578524S-*         14g Steel         57         85         24         40           S-CP42-579524S-*         14g Steel         57         85         24         40 | Model NumberMaterialIfegit<br>(in.)Depit<br>(in.)Material<br>(in.)(in.)A-CP52-558224S-S10g Aluminum558224408.75A-CP52-558524S-S10g Aluminum578524408.75A-CP52-579524S-S10g Aluminum579524408.75A-CP52-629524S-S10g Aluminum629524408.75S-CP42-558224S-*14g Steel558224408.75S-CP42-578524S-*14g Steel578524408.75S-CP42-579524S-*14/12g Steel579524408.75 | Model NumberMaterialHegnit<br>(in.)Depnit<br>(in.)Widin<br>(in.)(in.)(in.)(in.)A-CP52-558224S-S10g Aluminum558224408.7512.3A-CP52-558524S-S10g Aluminum578524408.7512.3A-CP52-579524S-S10g Aluminum579524408.7512.3A-CP52-629524S-S10g Aluminum6295244016.7512.3S-CP42-558224S-*14g Steel558224408.7512.3S-CP42-578524S-*14g Steel578524408.7512.3S-CP42-579524S-*14/12g Steel579524408.7512.3 | Model NumberMaterialItegnt<br>(in.)Depnt<br>(in.)With<br>(in.)(in.)(in.)(in.)(in.)(in.)A-CP52-558224S-S10g Aluminum558224408.7512.315.3A-CP52-558524S-S10g Aluminum578524408.7512.317.3A-CP52-579524S-S10g Aluminum579524408.7512.317.3A-CP52-629524S-S10g Aluminum6295244016.7512.322.3S-CP42-558224S-*14g Steel558224408.7512.315.3S-CP42-578524S-*14g Steel578524408.7512.317.3S-CP42-579524S-*14/12g Steel579524408.7512.317.3 | Model NumberMaterialIfegit (in.)Deptit (in.)With (in.)(in.)(in.)(in.)(in.)(in.)(in.)(in.)(in.)(in.)(in.)(in.)(in.)(in.)(in.)(in.)(in.)(in.)(in.)(in.)(in.)(in.)(in.)(in.)(in.)(in.)(in.)(in.)(in.)(in.)(in.)(in.)(in.)(in.)(in.)(in.)(in.)(in.)(in.)(in.)(in.)(in.)(in.)(in.)(in.)(in.)(in.)(in.)(in.)(in.)(in.)(in.)(in.)(in.)(in.)(in.)(in.)(in.)(in.)(in.)(in.)(in.)(in.)(in.)(in.)(in.)(in.)(in.)(in.)(in.)(in.)(in.)(in.)(in.)(in.)(in.)(in.)(in.)(in.)(in.)(in.)(in.)(in.)(in.)(in.)(in.)(in.)(in.)(in.)(in.)(in.)(in.)(in.)(in.)(in.)(in.)(in.)(in.)(in.)(in.)(in.)(in.)(in.)(in.)(in.)(in.)(in.)(in.)(in.)(in.)(in.)(in.)(in.)(in.)(in.)(in.)(in.)(in.)(in.)(in.)(in.)(in.)(in.)(in.)(in.)(in.)(in.)(in.)(in.)(in.)(in.)(in.)(in.)(in.)(in.)(in.)(in.)(in.)(in.) <th< td=""></th<> |