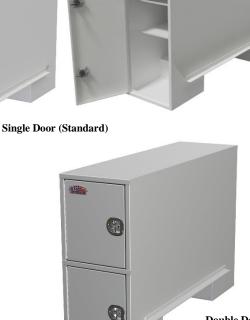

## CP - Cross-Pack Service Boxes - Steel & Aluminum - Both End Double Open Doors

Width

Cross-pack service boxes are heavy duty, high capacity and offer easy access to your equipment. Boxes are mounted behind truck cab on truck frame. These boxes are perfect for storing your equipment, tools and personal gear. Cross-pack boxes are available in different sizes and can be ordered custom size. All AMERICAN TRUCKBOXES boxes are designed and built to keep your equipment safe and secure.

## Description

- An engineered steel or aluminum construction
   Fully seam welded on all seams and corners
- Stainless steel continuous hinge on full length of door
- Channel braced reinforced door with gas springs
- Lockable SS Dolphin Tail HD adjustable T-handle latch
   Built-in frame mounting rails for easy installation
- Built-in frame mounting rails for easy installa
  Rain gutter and automotive type weather seal
- Kain gutter and automotive type weather seal
  Stationary shelves and two J-hooks on either side
- Optional drawers in box available
- Zinc epoxy primer with MR powder baked topcoat finish
- Mounting kit not included: Kit available M3450C