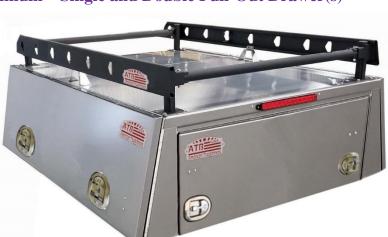

## **CE – Complete Service Enclosure-Packs – Aluminum – Single and Double Pull-Out Drawer(s)**

Complete service enclosure-pack boxes are heavy duty and offer easy to access your equipment and tools. Boxes can be mounted in truck box, on flatbeds or trailers. These boxes are perfect for storing your equipment, tools and personal gear. Enclosure-pack boxes are available in different sizes and can be ordered custom size. All AMERICAN TRUCKBOXES boxes are designed and built to keep your equipment safe and secure.

## Description

- An engineered aluminum construction
- Fully seam welded on all seams and corners
- Channel braced reinforced heavy-duty structure
- Lockable SS Dolphin Tail HD adjustable T-handle latch
- Automotive type weather seal
- HD drawer slides (500 lb.) A-CE56 & CE58 Models
- Top Rack Add R to Model Number
- Drawer dividers removable for organization
- Top Slide-Out Tray A-CE54 Models
- Mounting kit not included