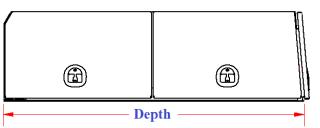

A-CE51 Series Pro-T

A-CE54-T-T1 Series Pro-TC Add Back Pullout Shelf

A-CE56-T-T2 Series Pro-TX

| No.  | Model Number                                                                            | Material     | Height<br>(in.) | Depth<br>(in.) | Width<br>(in.) | Width<br>A (in.) | Side Comp.<br>Depth A<br>(in.) | Center Comp.<br>Width A<br>(in.) | Drawer<br>Width<br>(in.) | Truck Box<br>Length<br>(Feet) | Weight<br>(lb.) |  |
|------|-----------------------------------------------------------------------------------------|--------------|-----------------|----------------|----------------|------------------|--------------------------------|----------------------------------|--------------------------|-------------------------------|-----------------|--|
| 1.   | A-CE51-227071ST-S                                                                       | .125S/.125TP | 22              | 70             | 71             | 54               | N/A                            | N/A                              | N/A                      | 6                             | 214             |  |
| 2.   | A-CE51-228271ST-S                                                                       | .1258/.125TP | 22              | 82             | 71             | 54               | N/A                            | N/A                              | N/A                      | 6-1/2                         | 232             |  |
| 3.   | A-CE51-2210171DT-S                                                                      | .125S/.125TP | 22              | 101            | 71             | 54               | N/A                            | N/A                              | N/A                      | 8                             | 288             |  |
| 4.   | A-CE52-227071ST-S                                                                       | .125S/.125TP | 22              | 70             | 71             | 54               | 16                             | N/A                              | N/A                      | 6                             | 285             |  |
| 5.   | A-CE52-228271ST-S                                                                       | .125S/.125TP | 22              | 82             | 71             | 54               | 16                             | N/A                              | N/A                      | 6-1/2                         | 305             |  |
| 6.   | A-CE52-2210171DT-S                                                                      | .125S/.125TP | 22              | 101            | 71             | 54               | 16                             | N/A                              | N/A                      | 8                             | 380             |  |
| 7.   | A-CE54-227071ST-S1                                                                      | .125S/.125TP | 22              | 70             | 71             | 54               | 16                             | 39                               | 32                       | 6                             | 355             |  |
| 8.   | A-CE54-228271ST-S1                                                                      | .125S/.125TP | 22              | 82             | 71             | 54               | 16                             | 39                               | 32                       | 6-1/2                         | 390             |  |
| 9.   | A-CE54-2210171DT-S1                                                                     | .125S/.125TP | 22              | 101            | 71             | 54               | 16                             | 39                               | 32                       | 8                             | 468             |  |
| 10.  | A-CE56-227071DT-S2                                                                      | .125S/.125TP | 22              | 70             | 71             | 54               | N/A                            | N/A                              | 2 = 32x22                | 6                             | 356             |  |
| 11.  | A-CE56-228271DT-S2                                                                      | .125S/.125TP | 22              | 82             | 71             | 54               | N/A                            | N/A                              | 2 = 32x33                | 6-1/2                         | 392             |  |
| 12.  | A-CE58-2210171DT-S22                                                                    | .125S/.125TP | 22              | 101            | 71             | 54               | 16                             | N/A                              | 2 = 32x42                | 8                             | 472             |  |
| Note | Note: Boxes are available in: Black (XB) and White (XW) Finish – add after part number. |              |                 |                |                |                  |                                |                                  |                          |                               |                 |  |