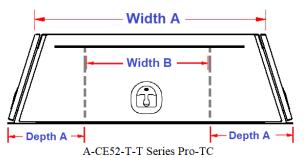

A-CE51 Series Pro-T

A-CE54-T-T1 Series Pro-TC Add Back Pullout Shelf

A-CE56-T-T2 Series Pro-TX

| No.  | Model Number                                                                            | Material     | Height<br>(in.) | Depth<br>(in.) | Width<br>(in.) | Width<br>A (in.) | Side Comp.<br>Depth A<br>(in.) | Center Comp.<br>Width A<br>(in.) | Drawer<br>Width<br>(in.) | Truck Box<br>Length<br>(Feet) | Weight<br>(lb.) |  |
|------|-----------------------------------------------------------------------------------------|--------------|-----------------|----------------|----------------|------------------|--------------------------------|----------------------------------|--------------------------|-------------------------------|-----------------|--|
| 1.   | A-CE51-227071ST-S                                                                       | .125S/.125TP | 22              | 70             | 71             | 54               | N/A                            | N/A                              | N/A                      | 6                             | 214             |  |
| 2.   | A-CE51-228271ST-S                                                                       | .1258/.125TP | 22              | 82             | 71             | 54               | N/A                            | N/A                              | N/A                      | 6-1/2                         | 232             |  |
| 3.   | A-CE51-2210171DT-S                                                                      | .125S/.125TP | 22              | 101            | 71             | 54               | N/A                            | N/A                              | N/A                      | 8                             | 288             |  |
| 4.   | A-CE52-227071ST-S                                                                       | .125S/.125TP | 22              | 70             | 71             | 54               | 16                             | N/A                              | N/A                      | 6                             | 285             |  |
| 5.   | A-CE52-228271ST-S                                                                       | .125S/.125TP | 22              | 82             | 71             | 54               | 16                             | N/A                              | N/A                      | 6-1/2                         | 305             |  |
| 6.   | A-CE52-2210171DT-S                                                                      | .125S/.125TP | 22              | 101            | 71             | 54               | 16                             | N/A                              | N/A                      | 8                             | 380             |  |
| 7.   | A-CE54-227071ST-S1                                                                      | .125S/.125TP | 22              | 70             | 71             | 54               | 16                             | 39                               | 32                       | 6                             | 355             |  |
| 8.   | A-CE54-228271ST-S1                                                                      | .125S/.125TP | 22              | 82             | 71             | 54               | 16                             | 39                               | 32                       | 6-1/2                         | 390             |  |
| 9.   | A-CE54-2210171DT-S1                                                                     | .125S/.125TP | 22              | 101            | 71             | 54               | 16                             | 39                               | 32                       | 8                             | 468             |  |
| 10.  | A-CE56-227071DT-S2                                                                      | .125S/.125TP | 22              | 70             | 71             | 54               | N/A                            | N/A                              | 2 = 32x22                | 6                             | 356             |  |
| 11.  | A-CE56-228271DT-S2                                                                      | .125S/.125TP | 22              | 82             | 71             | 54               | N/A                            | N/A                              | 2 = 32x33                | 6-1/2                         | 392             |  |
| 12.  | A-CE58-2210171DT-S22                                                                    | .125S/.125TP | 22              | 101            | 71             | 54               | 16                             | N/A                              | 2 = 32x42                | 8                             | 472             |  |
| Note | Note: Boxes are available in: Black (XB) and White (XW) Finish – add after part number. |              |                 |                |                |                  |                                |                                  |                          |                               |                 |  |