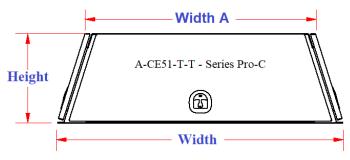

A-CE51 Series Pro-T

A-CE54-T-T1 Series Pro-TC Add Back Pullout Shelf

A-CE56-T-T2 Series Pro-TX

| No.  | Model Number                                                                            | Material     | Height<br>(in.) | Depth<br>(in.) | Width<br>(in.) | Width<br>A (in.) | Side Comp.<br>Depth A<br>(in.) | Center Comp.<br>Width A<br>(in.) | Drawer<br>Width<br>(in.) | Truck Box<br>Length<br>(Feet) | Weight<br>(lb.) |  |
|------|-----------------------------------------------------------------------------------------|--------------|-----------------|----------------|----------------|------------------|--------------------------------|----------------------------------|--------------------------|-------------------------------|-----------------|--|
| 1.   | A-CE51-227071ST-S                                                                       | .125S/.125TP | 22              | 70             | 71             | 54               | N/A                            | N/A                              | N/A                      | 6                             | 214             |  |
| 2.   | A-CE51-228271ST-S                                                                       | .1258/.125TP | 22              | 82             | 71             | 54               | N/A                            | N/A                              | N/A                      | 6-1/2                         | 232             |  |
| 3.   | A-CE51-2210171DT-S                                                                      | .125S/.125TP | 22              | 101            | 71             | 54               | N/A                            | N/A                              | N/A                      | 8                             | 288             |  |
| 4.   | A-CE52-227071ST-S                                                                       | .125S/.125TP | 22              | 70             | 71             | 54               | 16                             | N/A                              | N/A                      | 6                             | 285             |  |
| 5.   | A-CE52-228271ST-S                                                                       | .125S/.125TP | 22              | 82             | 71             | 54               | 16                             | N/A                              | N/A                      | 6-1/2                         | 305             |  |
| 6.   | A-CE52-2210171DT-S                                                                      | .125S/.125TP | 22              | 101            | 71             | 54               | 16                             | N/A                              | N/A                      | 8                             | 380             |  |
| 7.   | A-CE54-227071ST-S1                                                                      | .125S/.125TP | 22              | 70             | 71             | 54               | 16                             | 39                               | 32                       | 6                             | 355             |  |
| 8.   | A-CE54-228271ST-S1                                                                      | .125S/.125TP | 22              | 82             | 71             | 54               | 16                             | 39                               | 32                       | 6-1/2                         | 390             |  |
| 9.   | A-CE54-2210171DT-S1                                                                     | .125S/.125TP | 22              | 101            | 71             | 54               | 16                             | 39                               | 32                       | 8                             | 468             |  |
| 10.  | A-CE56-227071DT-S2                                                                      | .125S/.125TP | 22              | 70             | 71             | 54               | N/A                            | N/A                              | 2 = 32x22                | 6                             | 356             |  |
| 11.  | A-CE56-228271DT-S2                                                                      | .125S/.125TP | 22              | 82             | 71             | 54               | N/A                            | N/A                              | 2 = 32x33                | 6-1/2                         | 392             |  |
| 12.  | A-CE58-2210171DT-S22                                                                    | .125S/.125TP | 22              | 101            | 71             | 54               | 16                             | N/A                              | 2 = 32x42                | 8                             | 472             |  |
| Note | Note: Boxes are available in: Black (XB) and White (XW) Finish – add after part number. |              |                 |                |                |                  |                                |                                  |                          |                               |                 |  |