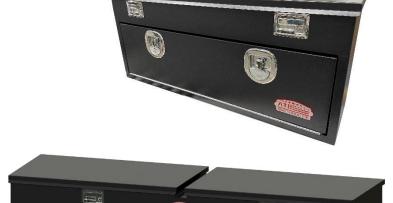

## TB - Top Bottom Utility Drawer Boxes-Steel or Aluminum - Single & Double Open Door(s)/Lid(s)

Top bottom utility boxes are the ultimate storage solution, heavy duty, high capacity and offer easy access to your equipment and tools. Boxes can be mounted on trucks, flatbeds and/or trailers. These boxes are perfect for storing your equipment, tools, and personal gear. Top bottom utility boxes are available in different sizes and can be ordered custom size. All AMERICAN TRUCKBOXES boxes are designed and built to keep your equipment safe and secure.

## Description

- An engineered steel or aluminum construction
  Fully seam welded on all seams and corners
- Stainless steel continuous hinge on full length of lid and door
- Channel braced reinforced lid and door
- Lockable stainless-steel lift and T-handle latches
- Adjustable lock striker for positive weather seal.
- Gas springs and aircraft-type nylon door cable
- Rain gutter and automotive type weather seal
- Galvanized 18g hemmed adjustable dividers top compartment
  Zinc epoxy primer with MR powder baked topcoat finish
- Drawers in lower compartment
- Mounting kit not included