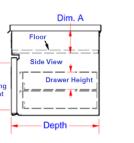

## Note: \*Boxes are available in: Black (BX) and White (WX) Finish – add after part number.

| No.                                                                                                                      | Model Number       | Material            | Height<br>(in.) | <b>Depth</b><br>(in.) | Width<br>(in.) | Drawer<br>Count | Drawer<br>Height (in.) | Lid<br>Opening<br>Depth (in.) | Lid<br>Opening<br>Width (in.) | <b>Weight</b><br>(lb.) |
|--------------------------------------------------------------------------------------------------------------------------|--------------------|---------------------|-----------------|-----------------------|----------------|-----------------|------------------------|-------------------------------|-------------------------------|------------------------|
| 1.                                                                                                                       | A-TB44-201648SS-T4 | .090 Smooth/.100 TP | 20              | 16                    | 48             | 4               | 1-4-4"                 | 13-1/2                        | 45                            | 176                    |
| 2.                                                                                                                       | A-TB44-201660SS-T4 | .090 Smooth/.100 TP | 20              | 16                    | 60             | 4               | 1-4-4"                 | 13-1/2                        | 57                            | 216                    |
| 3.                                                                                                                       | A-TB44-201672DS-T4 | .090 Smooth/.100 TP | 20              | 16                    | 72             | 4               | 1-4-4"                 | 13-1/2                        | 69                            | 252                    |
| 4.                                                                                                                       | A-TB44-202048SS-T4 | .090 Smooth/.100 TP | 20              | 20                    | 48             | 4               | 1-4-4"                 | 17-1/2                        | 45                            | 200                    |
| 5.                                                                                                                       | A-TB44-202060SS-T4 | .090 Smooth/.100 TP | 20              | 20                    | 60             | 4               | 1-4-4"                 | 17-1/2                        | 57                            | 240                    |
| 6.                                                                                                                       | A-TB44-202072DS-T4 | .090 Smooth/.100 TP | 20              | 20                    | 72             | 4               | 1-4-4"                 | 17-1/2                        | 69                            | 284                    |
| 7.                                                                                                                       | S-TB44-201648SS-*4 | 14 Gauge Steel      | 20              | 16                    | 48             | 4               | 1-4-4"                 | 13-1/2                        | 45                            | 220                    |
| 8.                                                                                                                       | S-TB44-201660SS-*4 | 14 Gauge Steel      | 20              | 16                    | 48             | 4               | 1-4-4"                 | 13-1/2                        | 57                            | 276                    |
| 9.                                                                                                                       | S-TB44-201672DS-*4 | 14 Gauge Steel      | 20              | 16                    | 48             | 4               | 1-4-4"                 | 13-1/2                        | 69                            | 328                    |
| 10.                                                                                                                      | S-TB44-202048SS-*4 | 14 Gauge Steel      | 20              | 20                    | 48             | 4               | 1-4-4"                 | 17-1/2                        | 45                            | 288                    |
| 11.                                                                                                                      | S-TB44-202060SS-*4 | 14 Gauge Steel      | 20              | 20                    | 60             | 4               | 1-4-4"                 | 17-1/2                        | 57                            | 340                    |
| 12.                                                                                                                      | S-TB44-202072DS-*4 | 14 Gauge Steel      | 20              | 20                    | 72             | 4               | 1-4-4"                 | 17-1/2                        | 69                            | 416                    |
| Note: Boxes are available in different configuration and custom sizes; call the factory for different sizes and options. |                    |                     |                 |                       |                |                 |                        |                               |                               |                        |