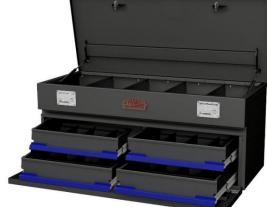

## TB - Top Bottom Utility Drawer Boxes-Steel or Aluminum - Single & Double Open Door(s)/Lid(s)

Top bottom utility boxes are the ultimate storage solution, heavy duty, high capacity and offer easy access to your equipment and tools. Boxes can be mounted on trucks, flatbeds and/or trailers. These boxes are perfect for storing your equipment, tools, and personal gear. Top bottom utility boxes are available in different sizes and can be ordered custom size. All AMERICAN TRUCKBOXES boxes are designed and built to keep your equipment safe and secure.

## Description

- An engineered steel or aluminum construction
  Fully seam welded on all seams and corners
- Stainless steel continuous hinge on full length of lid and door
- Channel braced reinforced lid and door
- Lockable stainless-steel lift and T-handle latches
- Adjustable lock striker for positive weather seal.
- Gas springs and aircraft-type nylon door cable
- Rain gutter and automotive type weather seal
- Galvanized 18g hemmed adjustable dividers top compartment
  Zinc epoxy primer with MR powder baked topcoat finish
- Drawers in lower compartment
- Mounting kit not included