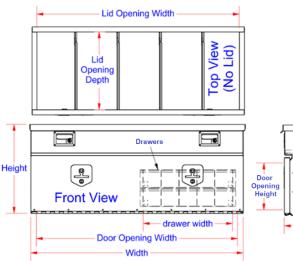

## Description

- An engineered steel or aluminum construction
  Fully seam welded on all seams and corners
- Stainless steel continuous hinge on full length of lid and door
- Channel braced reinforced lid and door
- Lockable stainless-steel lift and T-handle latches
- Adjustable lock striker for positive weather seal.
- Gas springs and aircraft-type nylon door cable
- Rain gutter and automotive type weather seal
- Galvanized 18g hemmed adjustable dividers top compartment
  Zinc epoxy primer with MR powder baked topcoat finish
- Drawers in lower compartment
- Mounting kit not included

## Note: \*Boxes are available in: Black (BX) and White (WX) Finish – add after part number.

| No.                                                                                                                      | Model Number       | Material            | Height<br>(in.) | <b>Depth</b><br>(in.) | Width<br>(in.) | Drawer<br>Count | Drawer<br>Height (in.) | Lid<br>Opening<br>Depth (in.) | Lid<br>Opening<br>Width (in.) | <b>Weight</b><br>(lb.) |
|--------------------------------------------------------------------------------------------------------------------------|--------------------|---------------------|-----------------|-----------------------|----------------|-----------------|------------------------|-------------------------------|-------------------------------|------------------------|
| 1.                                                                                                                       | A-TB44-201648SS-T4 | .090 Smooth/.100 TP | 20              | 16                    | 48             | 4               | 1-4-4"                 | 13-1/2                        | 45                            | 176                    |
| 2.                                                                                                                       | A-TB44-201660SS-T4 | .090 Smooth/.100 TP | 20              | 16                    | 60             | 4               | 1-4-4"                 | 13-1/2                        | 57                            | 216                    |
| 3.                                                                                                                       | A-TB44-201672DS-T4 | .090 Smooth/.100 TP | 20              | 16                    | 72             | 4               | 1-4-4"                 | 13-1/2                        | 69                            | 252                    |
| 4.                                                                                                                       | A-TB44-202048SS-T4 | .090 Smooth/.100 TP | 20              | 20                    | 48             | 4               | 1-4-4"                 | 17-1/2                        | 45                            | 200                    |
| 5.                                                                                                                       | A-TB44-202060SS-T4 | .090 Smooth/.100 TP | 20              | 20                    | 60             | 4               | 1-4-4"                 | 17-1/2                        | 57                            | 240                    |
| 6.                                                                                                                       | A-TB44-202072DS-T4 | .090 Smooth/.100 TP | 20              | 20                    | 72             | 4               | 1-4-4"                 | 17-1/2                        | 69                            | 284                    |
| 7.                                                                                                                       | S-TB44-201648SS-*4 | 14 Gauge Steel      | 20              | 16                    | 48             | 4               | 1-4-4"                 | 13-1/2                        | 45                            | 220                    |
| 8.                                                                                                                       | S-TB44-201660SS-*4 | 14 Gauge Steel      | 20              | 16                    | 48             | 4               | 1-4-4"                 | 13-1/2                        | 57                            | 276                    |
| 9.                                                                                                                       | S-TB44-201672DS-*4 | 14 Gauge Steel      | 20              | 16                    | 48             | 4               | 1-4-4"                 | 13-1/2                        | 69                            | 328                    |
| 10.                                                                                                                      | S-TB44-202048SS-*4 | 14 Gauge Steel      | 20              | 20                    | 48             | 4               | 1-4-4"                 | 17-1/2                        | 45                            | 288                    |
| 11.                                                                                                                      | S-TB44-202060SS-*4 | 14 Gauge Steel      | 20              | 20                    | 60             | 4               | 1-4-4"                 | 17-1/2                        | 57                            | 340                    |
| 12.                                                                                                                      | S-TB44-202072DS-*4 | 14 Gauge Steel      | 20              | 20                    | 72             | 4               | 1-4-4"                 | 17-1/2                        | 69                            | 416                    |
| Note: Boxes are available in different configuration and custom sizes; call the factory for different sizes and options. |                    |                     |                 |                       |                |                 |                        |                               |                               |                        |