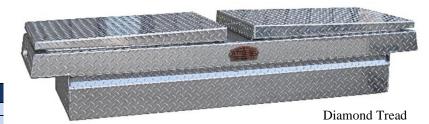

## HG - High Gullwing Cross Boxes - (High Profile) Aluminum & Steel - Double Lids

High gullwing cross boxes are heavy duty, high capacity, high profile and offer easy access from side of your truck. Boxes are mounted behind cab. These boxes are perfect for storing your equipment, tools and personal gear. Cross boxes are available in different sizes, and can be ordered custom size. All AMERICAN TRUCKBOXES boxes are designed and built to keep your equipment safe and secure.