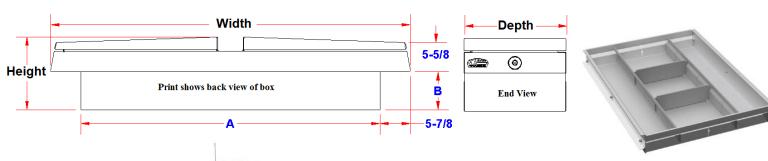

| Model Number     | Material                                                                                                                            | Height (in.)                                                                                                                                                                                                                       | <b>Depth</b> (in.)                                                                                                                                                                                                                                                                                                                                                                                                                                                                                              | Width<br>(in.)                                                                                                                                                                                                                                                                                                                                                                                                                                                                                                                                                                                                        | Dim. A (in.)                                                                                                                                                                                                                                                                                                                                                                                                                                                                                                                                                                                                                                                                                                                | Dim. B<br>(in.)                                                                                                                                                                                                                                                                                                                                                                                                                                                                                                                                                                                                                                                                                                                                                                                                                                           | Weight (lb.)                                                                                                                                                                                                                                                                                                                                                                                                                                                                                                                                                                                                                                                                                                                                                                                                                                                                                                                                                                             |
|------------------|-------------------------------------------------------------------------------------------------------------------------------------|------------------------------------------------------------------------------------------------------------------------------------------------------------------------------------------------------------------------------------|-----------------------------------------------------------------------------------------------------------------------------------------------------------------------------------------------------------------------------------------------------------------------------------------------------------------------------------------------------------------------------------------------------------------------------------------------------------------------------------------------------------------|-----------------------------------------------------------------------------------------------------------------------------------------------------------------------------------------------------------------------------------------------------------------------------------------------------------------------------------------------------------------------------------------------------------------------------------------------------------------------------------------------------------------------------------------------------------------------------------------------------------------------|-----------------------------------------------------------------------------------------------------------------------------------------------------------------------------------------------------------------------------------------------------------------------------------------------------------------------------------------------------------------------------------------------------------------------------------------------------------------------------------------------------------------------------------------------------------------------------------------------------------------------------------------------------------------------------------------------------------------------------|-----------------------------------------------------------------------------------------------------------------------------------------------------------------------------------------------------------------------------------------------------------------------------------------------------------------------------------------------------------------------------------------------------------------------------------------------------------------------------------------------------------------------------------------------------------------------------------------------------------------------------------------------------------------------------------------------------------------------------------------------------------------------------------------------------------------------------------------------------------|------------------------------------------------------------------------------------------------------------------------------------------------------------------------------------------------------------------------------------------------------------------------------------------------------------------------------------------------------------------------------------------------------------------------------------------------------------------------------------------------------------------------------------------------------------------------------------------------------------------------------------------------------------------------------------------------------------------------------------------------------------------------------------------------------------------------------------------------------------------------------------------------------------------------------------------------------------------------------------------|
| A-HG3-162062-TT* | .063/.100 TP                                                                                                                        | 16                                                                                                                                                                                                                                 | 20                                                                                                                                                                                                                                                                                                                                                                                                                                                                                                              | 62                                                                                                                                                                                                                                                                                                                                                                                                                                                                                                                                                                                                                    | 50-1/8                                                                                                                                                                                                                                                                                                                                                                                                                                                                                                                                                                                                                                                                                                                      | 9-1/2                                                                                                                                                                                                                                                                                                                                                                                                                                                                                                                                                                                                                                                                                                                                                                                                                                                     | 68                                                                                                                                                                                                                                                                                                                                                                                                                                                                                                                                                                                                                                                                                                                                                                                                                                                                                                                                                                                       |
| A-HG3-162072-TT* | . 063/.100 TP                                                                                                                       | 16                                                                                                                                                                                                                                 | 20                                                                                                                                                                                                                                                                                                                                                                                                                                                                                                              | 72                                                                                                                                                                                                                                                                                                                                                                                                                                                                                                                                                                                                                    | 60-1/8                                                                                                                                                                                                                                                                                                                                                                                                                                                                                                                                                                                                                                                                                                                      | 9-1/2                                                                                                                                                                                                                                                                                                                                                                                                                                                                                                                                                                                                                                                                                                                                                                                                                                                     | 74                                                                                                                                                                                                                                                                                                                                                                                                                                                                                                                                                                                                                                                                                                                                                                                                                                                                                                                                                                                       |
| A-HG4-162072-TT* | .100 TP                                                                                                                             | 16                                                                                                                                                                                                                                 | 20                                                                                                                                                                                                                                                                                                                                                                                                                                                                                                              | 72                                                                                                                                                                                                                                                                                                                                                                                                                                                                                                                                                                                                                    | 60-1/4                                                                                                                                                                                                                                                                                                                                                                                                                                                                                                                                                                                                                                                                                                                      | 9-1/2                                                                                                                                                                                                                                                                                                                                                                                                                                                                                                                                                                                                                                                                                                                                                                                                                                                     | 84                                                                                                                                                                                                                                                                                                                                                                                                                                                                                                                                                                                                                                                                                                                                                                                                                                                                                                                                                                                       |
| A-HG4-162472-TT* | .100 TP                                                                                                                             | 16                                                                                                                                                                                                                                 | 24                                                                                                                                                                                                                                                                                                                                                                                                                                                                                                              | 72                                                                                                                                                                                                                                                                                                                                                                                                                                                                                                                                                                                                                    | 60-1/4                                                                                                                                                                                                                                                                                                                                                                                                                                                                                                                                                                                                                                                                                                                      | 9-1/2                                                                                                                                                                                                                                                                                                                                                                                                                                                                                                                                                                                                                                                                                                                                                                                                                                                     | 92                                                                                                                                                                                                                                                                                                                                                                                                                                                                                                                                                                                                                                                                                                                                                                                                                                                                                                                                                                                       |
| A-HG4-162872-TT* | .100 TP                                                                                                                             | 16                                                                                                                                                                                                                                 | 28                                                                                                                                                                                                                                                                                                                                                                                                                                                                                                              | 72                                                                                                                                                                                                                                                                                                                                                                                                                                                                                                                                                                                                                    | 60-1/4                                                                                                                                                                                                                                                                                                                                                                                                                                                                                                                                                                                                                                                                                                                      | 9-1/2                                                                                                                                                                                                                                                                                                                                                                                                                                                                                                                                                                                                                                                                                                                                                                                                                                                     | 100                                                                                                                                                                                                                                                                                                                                                                                                                                                                                                                                                                                                                                                                                                                                                                                                                                                                                                                                                                                      |
| A-HG4-182472-TT* | .100 TP                                                                                                                             | 18                                                                                                                                                                                                                                 | 24                                                                                                                                                                                                                                                                                                                                                                                                                                                                                                              | 72                                                                                                                                                                                                                                                                                                                                                                                                                                                                                                                                                                                                                    | 60-1/4                                                                                                                                                                                                                                                                                                                                                                                                                                                                                                                                                                                                                                                                                                                      | 11-1/2                                                                                                                                                                                                                                                                                                                                                                                                                                                                                                                                                                                                                                                                                                                                                                                                                                                    | 104                                                                                                                                                                                                                                                                                                                                                                                                                                                                                                                                                                                                                                                                                                                                                                                                                                                                                                                                                                                      |
| S-HG3-162062-*   | 16 Gauge Steel                                                                                                                      | 16                                                                                                                                                                                                                                 | 20                                                                                                                                                                                                                                                                                                                                                                                                                                                                                                              | 62                                                                                                                                                                                                                                                                                                                                                                                                                                                                                                                                                                                                                    | 50                                                                                                                                                                                                                                                                                                                                                                                                                                                                                                                                                                                                                                                                                                                          | 9-1/2                                                                                                                                                                                                                                                                                                                                                                                                                                                                                                                                                                                                                                                                                                                                                                                                                                                     | 134                                                                                                                                                                                                                                                                                                                                                                                                                                                                                                                                                                                                                                                                                                                                                                                                                                                                                                                                                                                      |
| S-HG3-162072-*   | 16 Gauge Steel                                                                                                                      | 16                                                                                                                                                                                                                                 | 20                                                                                                                                                                                                                                                                                                                                                                                                                                                                                                              | 72                                                                                                                                                                                                                                                                                                                                                                                                                                                                                                                                                                                                                    | 60                                                                                                                                                                                                                                                                                                                                                                                                                                                                                                                                                                                                                                                                                                                          | 9-1/2                                                                                                                                                                                                                                                                                                                                                                                                                                                                                                                                                                                                                                                                                                                                                                                                                                                     | 148                                                                                                                                                                                                                                                                                                                                                                                                                                                                                                                                                                                                                                                                                                                                                                                                                                                                                                                                                                                      |
| S-HG3-162472-*   | 16 Gauge Steel                                                                                                                      | 16                                                                                                                                                                                                                                 | 24                                                                                                                                                                                                                                                                                                                                                                                                                                                                                                              | 72                                                                                                                                                                                                                                                                                                                                                                                                                                                                                                                                                                                                                    | 60                                                                                                                                                                                                                                                                                                                                                                                                                                                                                                                                                                                                                                                                                                                          | 9-1/2                                                                                                                                                                                                                                                                                                                                                                                                                                                                                                                                                                                                                                                                                                                                                                                                                                                     | 165                                                                                                                                                                                                                                                                                                                                                                                                                                                                                                                                                                                                                                                                                                                                                                                                                                                                                                                                                                                      |
|                  | A-HG3-162062-TT* A-HG3-162072-TT* A-HG4-162072-TT* A-HG4-162472-TT* A-HG4-162872-TT* A-HG4-182472-TT* S-HG3-162062-* S-HG3-162072-* | A-HG3-162062-TT* .063/.100 TP  A-HG3-162072-TT* .063/.100 TP  A-HG4-162072-TT* .100 TP  A-HG4-162472-TT* .100 TP  A-HG4-162872-TT* .100 TP  A-HG4-182472-TT* .100 TP  S-HG3-162062-* 16 Gauge Steel  S-HG3-162072-* 16 Gauge Steel | Model Number         Material         (in.)           A-HG3-162062-TT*         .063/.100 TP         16           A-HG3-162072-TT*         .063/.100 TP         16           A-HG4-162072-TT*         .100 TP         16           A-HG4-162472-TT*         .100 TP         16           A-HG4-162872-TT*         .100 TP         16           A-HG4-182472-TT*         .100 TP         18           S-HG3-162062-*         16 Gauge Steel         16           S-HG3-162072-*         16 Gauge Steel         16 | Model Number         Material         (in.)         (in.)           A-HG3-162062-TT*         .063/.100 TP         16         20           A-HG3-162072-TT*         .063/.100 TP         16         20           A-HG4-162072-TT*         .100 TP         16         20           A-HG4-162472-TT*         .100 TP         16         24           A-HG4-162872-TT*         .100 TP         16         28           A-HG4-182472-TT*         .100 TP         18         24           S-HG3-162062-*         16 Gauge Steel         16         20           S-HG3-162072-*         16 Gauge Steel         16         20 | Model Number         Material         (in.)         (in.)         (in.)           A-HG3-162062-TT*         .063/.100 TP         16         20         62           A-HG3-162072-TT*         .063/.100 TP         16         20         72           A-HG4-162072-TT*         .100 TP         16         20         72           A-HG4-162472-TT*         .100 TP         16         24         72           A-HG4-162872-TT*         .100 TP         16         28         72           A-HG4-182472-TT*         .100 TP         18         24         72           S-HG3-162062-*         16 Gauge Steel         16         20         62           S-HG3-162072-*         16 Gauge Steel         16         20         72 | Model Number         Material         (in.)         (in.)         (in.)         (in.)           A-HG3-162062-TT*         .063/.100 TP         16         20         62         50-1/8           A-HG3-162072-TT*         .063/.100 TP         16         20         72         60-1/8           A-HG4-162072-TT*         .100 TP         16         20         72         60-1/4           A-HG4-162472-TT*         .100 TP         16         24         72         60-1/4           A-HG4-162872-TT*         .100 TP         16         28         72         60-1/4           A-HG4-182472-TT*         .100 TP         18         24         72         60-1/4           S-HG3-162062-*         16 Gauge Steel         16         20         62         50           S-HG3-162072-*         16 Gauge Steel         16         20         72         60 | Model Number         Material         (in.)         (in.)         (in.)         (in.)         (in.)           A-HG3-162062-TT*         .063/.100 TP         16         20         62         50-1/8         9-1/2           A-HG3-162072-TT*         .063/.100 TP         16         20         72         60-1/8         9-1/2           A-HG4-162072-TT*         .100 TP         16         20         72         60-1/4         9-1/2           A-HG4-162472-TT*         .100 TP         16         24         72         60-1/4         9-1/2           A-HG4-162872-TT*         .100 TP         16         28         72         60-1/4         9-1/2           A-HG4-182472-TT*         .100 TP         18         24         72         60-1/4         11-1/2           S-HG3-162062-*         16 Gauge Steel         16         20         62         50         9-1/2           S-HG3-162072-*         16 Gauge Steel         16         20         72         60         9-1/2 |