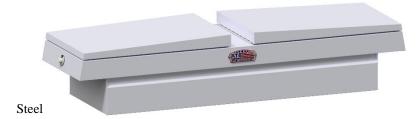

## HG - High Gullwing Cross Boxes - (High Profile) Aluminum & Steel - Double Lids

High gullwing cross boxes are heavy duty, high capacity, high profile and offer easy access from side of your truck. Boxes are mounted behind cab. These boxes are perfect for storing your equipment, tools and personal gear. Cross boxes are available in different sizes, and can be ordered custom size. All AMERICAN TRUCKBOXES boxes are designed and built to keep your equipment safe and secure.