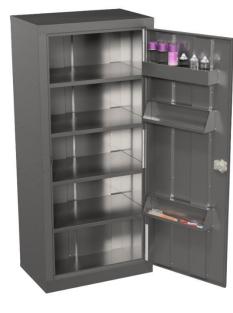

## **Description**

- An engineered galvanized steel construction
- Corner frames have double fastener for superior strength
- Front channel stiffeners on all shelves for superior strength
- Riveted box channels on door for extra strength
- Slam latch and lockable
- Spray can holder and small parts tray
- All galvanized finish

SMS21-802336SD-V4

S-MS21-802336R-V3-4

| No. | Model Number         | Material<br>(gauge) | Height (in.) | Depth<br>(in.) | Width<br>(in.) | Shelves | Drawers | Door<br>Bins | Design            | Weight (lb.) |
|-----|----------------------|---------------------|--------------|----------------|----------------|---------|---------|--------------|-------------------|--------------|
| 1.  | S-MS21-801832R-V4    | 18                  | 80           | 18             | 32             | 4       | None    | 3            | Machine           | 220          |
| 2.  | S-MS21-802336R-V4    | 18                  | 80           | 23             | 36             | 4       | None    | 3            | Machine           | 260          |
| 3.  | S-MS21-802336R-V4-1  | 18                  | 80           | 23             | 36             | 4       | 1       | 3            | Machine           | 290          |
| 4.  | S-MS21-802336R-V3-4  | 18                  | 80           | 23             | 36             | 3       | 4       | 2            | Machine           | 380          |
| 5.  | S-MS21R-802342R-V6-1 | 18                  | 80           | 23             | 42             | 6       | 1       | 2            | Reloading/Machine | 355          |