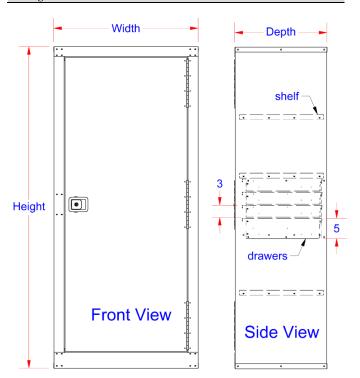

SMS21-802336SD-V4

S-MS21-802336R-V3-4

| No. | Model Number         | Material<br>(gauge) | Height (in.) | Depth<br>(in.) | Width<br>(in.) | Shelves | Drawers | Door<br>Bins | Design            | Weight (lb.) |
|-----|----------------------|---------------------|--------------|----------------|----------------|---------|---------|--------------|-------------------|--------------|
| 1.  | S-MS21-801832R-V4    | 18                  | 80           | 18             | 32             | 4       | None    | 3            | Machine           | 220          |
| 2.  | S-MS21-802336R-V4    | 18                  | 80           | 23             | 36             | 4       | None    | 3            | Machine           | 260          |
| 3.  | S-MS21-802336R-V4-1  | 18                  | 80           | 23             | 36             | 4       | 1       | 3            | Machine           | 290          |
| 4.  | S-MS21-802336R-V3-4  | 18                  | 80           | 23             | 36             | 3       | 4       | 2            | Machine           | 380          |
| 5.  | S-MS21R-802342R-V6-1 | 18                  | 80           | 23             | 42             | 6       | 1       | 2            | Reloading/Machine | 355          |