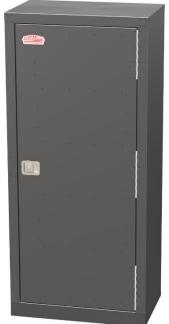

## MS – Machine Storage Cabinets – Galvanize – Single Door

Machine storage cabinets are heavy duty, high capacity and offer a great way to store your tools, bolts, and service/machine parts. Storage cabinets offer a great way to organize your service area and may be used many different applications. Storage cabinets are available in different sizes and can be ordered custom size. All AMERICAN TRUCKBOXES storage cabinets are designed and built to a quality you respect.

## **Description**

- An engineered galvanized steel construction
- Corner frames have double fastener for superior strength
- Front channel stiffeners on all shelves for superior strength
- Riveted box channels on door for extra strength
- Slam latch and lockable
- Spray can holder and small parts tray
- All galvanized finish