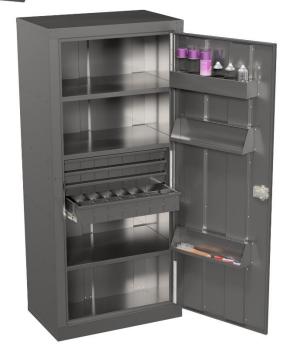

## **Description**

- An engineered galvanized steel construction
- Corner frames have double fastener for superior strength
- Front channel stiffeners on all shelves for superior strength
- Riveted box channels on door for extra strength
- Slam latch and lockable
- Spray can holder and small parts tray
- All galvanized finish

SMS21-802336SD-V4

S-MS21-802336R-V3-4

| No. | Model Number         | Material<br>(gauge) | Height (in.) | Depth<br>(in.) | Width<br>(in.) | Shelves | Drawers | Door<br>Bins | Design            | Weight (lb.) |
|-----|----------------------|---------------------|--------------|----------------|----------------|---------|---------|--------------|-------------------|--------------|
| 1.  | S-MS21-801832R-V4    | 18                  | 80           | 18             | 32             | 4       | None    | 3            | Machine           | 220          |
| 2.  | S-MS21-802336R-V4    | 18                  | 80           | 23             | 36             | 4       | None    | 3            | Machine           | 260          |
| 3.  | S-MS21-802336R-V4-1  | 18                  | 80           | 23             | 36             | 4       | 1       | 3            | Machine           | 290          |
| 4.  | S-MS21-802336R-V3-4  | 18                  | 80           | 23             | 36             | 3       | 4       | 2            | Machine           | 380          |
| 5.  | S-MS21R-802342R-V6-1 | 18                  | 80           | 23             | 42             | 6       | 1       | 2            | Reloading/Machine | 355          |