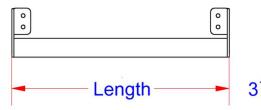

## **GH Series = Stainless Steel Grab Handles**

Diamond texture grip grab or plain handle are heavy duty, and can be mounted on any flat surface. Handles can be ordered in different lengths. All AMERICAN TRUCKBOXES handles are designed and built to keep you safe and make your truck looking great.

## **Description**

• Stainless steel smooth and diamond texture grip or plain finish

• Heavy duty design

|     | Part           |        |       |        | Material | Finish  | Weight |
|-----|----------------|--------|-------|--------|----------|---------|--------|
| No. | Number         | Height | Depth | Length | Gauge    |         | (lbs.) |
| 1.  | SS-GH31-12-DTN | 2.5    | 3.25  | 12     | 10g      | Texture | 1.5    |
| 2.  | SS-GH31-15-DTN | 2.5    | 3.25  | 12     | 10g      | Texture | 1.7    |
| 3.  | SS-GH31-24-DTN | 2.5    | 3.25  | 12     | 10g      | Texture | 2.0    |
| 4.  | SS-GH31-36-DTN | 2.5    | 3.25  | 12     | 10g      | Texture | 2.6    |
| 5.  | SS-GH31-12-SN  | 2.5    | 3.25  | 12     | 10g      | Smooth  | 1.6    |
| 6.  | SS-GH31-15-SN  | 2.5    | 3.25  | 12     | 10g      | Smooth  | 1.8    |
| 7.  | SS-GH31-24-SN  | 2.5    | 3.25  | 12     | 10g      | Smooth  | 2.1    |
| 8.  | SS-GH31-36-SN  | 2.5    | 3.25  | 12     | 10g      | Smooth  | 2.8    |