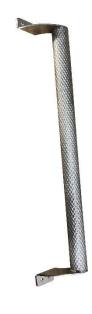

## **GH Series = Stainless Steel Grab Handles**

Diamond texture grip grab or plain handle are heavy duty, and can be mounted on any flat surface. Handles can be ordered in different lengths. All AMERICAN TRUCKBOXES handles are designed and built to keep you safe and make your truck looking great.

## **Description**

• Stainless steel smooth and diamond texture grip or plain finish

• Heavy duty design

|     | Part           |        |       |        | Material | Finish  | Weight |
|-----|----------------|--------|-------|--------|----------|---------|--------|
| No. | Number         | Height | Depth | Length | Gauge    |         | (lbs.) |
| 1.  | SS-GH31-12-DTN | 2.5    | 3.25  | 12     | 10g      | Texture | 1.5    |
| 2.  | SS-GH31-15-DTN | 2.5    | 3.25  | 12     | 10g      | Texture | 1.7    |
| 3.  | SS-GH31-24-DTN | 2.5    | 3.25  | 12     | 10g      | Texture | 2.0    |
| 4.  | SS-GH31-36-DTN | 2.5    | 3.25  | 12     | 10g      | Texture | 2.6    |
| 5.  | SS-GH31-12-SN  | 2.5    | 3.25  | 12     | 10g      | Smooth  | 1.6    |
| 6.  | SS-GH31-15-SN  | 2.5    | 3.25  | 12     | 10g      | Smooth  | 1.8    |
| 7.  | SS-GH31-24-SN  | 2.5    | 3.25  | 12     | 10g      | Smooth  | 2.1    |
| 8.  | SS-GH31-36-SN  | 2.5    | 3.25  | 12     | 10g      | Smooth  | 2.8    |