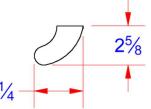

## **Description**

• Stainless steel smooth and diamond texture grip or plain finish

• Heavy duty design

|     | Part           |        |       |        | Material | Finish  | Weight |
|-----|----------------|--------|-------|--------|----------|---------|--------|
| No. | Number         | Height | Depth | Length | Gauge    |         | (lbs.) |
| 1.  | SS-GH31-12-DTN | 2.5    | 3.25  | 12     | 10g      | Texture | 1.5    |
| 2.  | SS-GH31-15-DTN | 2.5    | 3.25  | 12     | 10g      | Texture | 1.7    |
| 3.  | SS-GH31-24-DTN | 2.5    | 3.25  | 12     | 10g      | Texture | 2.0    |
| 4.  | SS-GH31-36-DTN | 2.5    | 3.25  | 12     | 10g      | Texture | 2.6    |
| 5.  | SS-GH31-12-SN  | 2.5    | 3.25  | 12     | 10g      | Smooth  | 1.6    |
| 6.  | SS-GH31-15-SN  | 2.5    | 3.25  | 12     | 10g      | Smooth  | 1.8    |
| 7.  | SS-GH31-24-SN  | 2.5    | 3.25  | 12     | 10g      | Smooth  | 2.1    |
| 8.  | SS-GH31-36-SN  | 2.5    | 3.25  | 12     | 10g      | Smooth  | 2.8    |