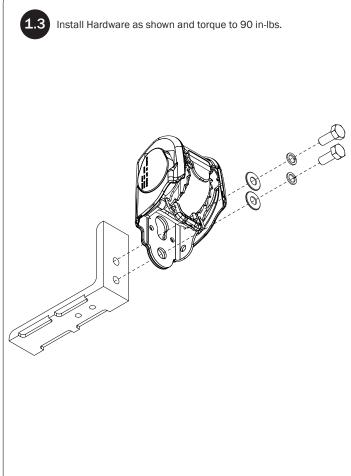

#### RATCHET SETUP-ALURACK ONLY

**ERGORACK CONFIGURATIONS SKIP TO STEP 3** 

Install Hardware shown for your specific AluRack Crossbar, and torque to 90 in-lbs.

PRIME DESIGN, A SAFE FLEET BRAND • Address: 580 Opperman Drive, Eagan, MN 55123 • Toll Free: 1.8. PRIME.RACK • Fax: 651-552-1799 • Email: info@primedesign.net • Website: www.primedesign.net • TM & © 2022 PRIME DESIGN. PROTECTED BY ONE OR MORE OF THE FOLLOWING PATENT NO.'s 6764268, 6971563, 8511525, 8991889, 9102482, 9415726, 9481314, 9506292, 9776476, 9796340, 10470565, 10486608, 10501022, 10578182, 10654420, 10688937, 10836312 AND OTHER PATENTS PENDING