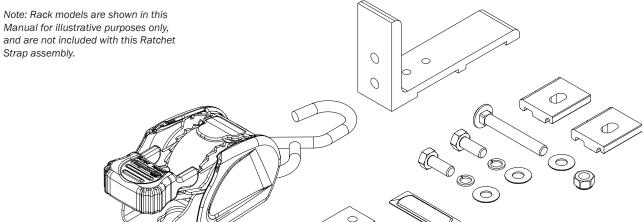

#### **CONTENTS OVERVIEW**

ACC-8000 Ratchet Strap Assembly, Universal

Ratchet Strap Assembly (1X)

Mount Base (1X)

M8 Lock Nut (1X) 5/16" Flat Washer (3X)

Anti-Seize (1X)

Lock Washer (2X)

M8 x 20MM (2X)

#### RATCHET ASSEMBLY INSTRUCTIONS

NOTE: Ladder Racks and Crossbars are shown throughout the Assembly Manual for illustrative purposes only, and are not included with this Accessory.

This Kit contains only the parts needed to repair, replace, or retrofit one Crossbar side. Order an additional kit for the other Crossbar sides as needed.