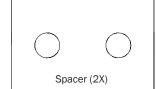

#### **CONTENTS OVERVIEW**

ACC-8000 Ratchet Strap Assembly, Universal

Ratchet Strap Assembly (1X)

Mount Base (1X)

M8 Lock Nut (1X) 5/16" Flat Washer (3X)

Anti-Seize (1X)

Lock Washer (2X)

M8 x 20MM (2X)