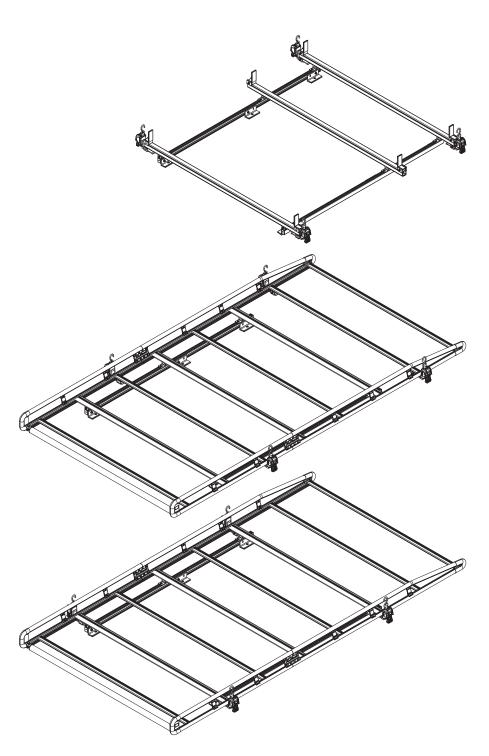

ErgoRack Gen4 Crossbar Configuration

AluRack Light Duty Crossbar Configuration

AluRack Heavy Duty Crossbar Configuration