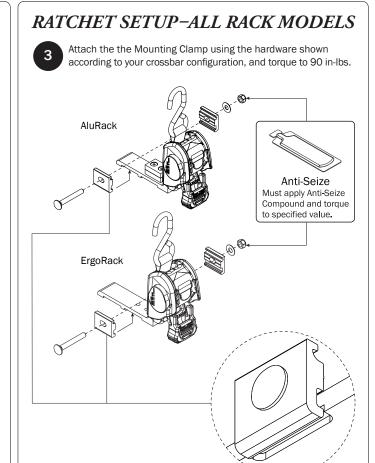

#### RATCHET ASSEMBLY INSTRUCTIONS

NOTE: Ladder Racks and Crossbars are shown throughout the Assembly Manual for illustrative purposes only, and are not included with this Accessory.

This Kit contains only the parts needed to repair, replace, or retrofit one Crossbar side. Order an additional kit for the other Crossbar sides as needed.