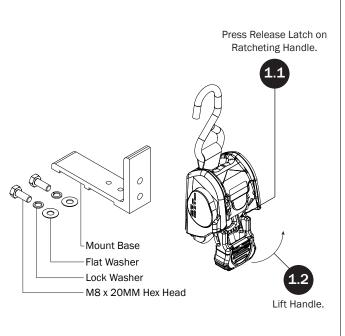

#### **CONTENTS OVERVIEW**

ACC-8000 Ratchet Strap Assembly, Universal

Ratchet Strap Assembly (1X)

Mount Base (1X)

M8 Lock Nut (1X) 5/16" Flat Washer (3X)

Anti-Seize (1X)

Lock Washer (2X)

M8 x 20MM (2X)

### RATCHET MOUNT ASSEMBLY

PRIME DESIGN, A SAFE FLEET BRAND • Address: 580 Opperman Drive, Eagan, MN 55123 • Toll Free: 1.8. PRIME.RACK • Fax: 651-552-1799 • Email: info@primedesign.net • Website: www.primedesign.net • TM & © 2022 PRIME DESIGN. PROTECTED BY ONE OR MORE OF THE FOLLOWING PATENT NO.'s 6764268, 6971563, 8511525, 8991889, 9102482, 9415726, 9481314, 9506292, 9776476, 9796340, 10470565, 10486608, 10501022, 10578182, 10654420, 10688937, 10836312 AND OTHER PATENTS PENDING