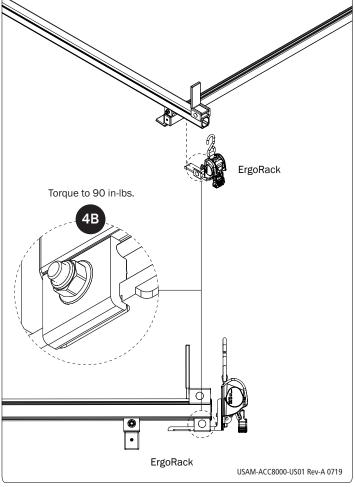

#### RATCHET SETUP-ALURACK ONLY

**ERGORACK CONFIGURATIONS SKIP TO STEP 3** 

Install Hardware shown for your specific AluRack Crossbar, and torque to 90 in-lbs.

PRIME DESIGN, A SAFE FLEET BRAND • Address: 580 Opperman Drive, Eagan, MN 55123 • Toll Free: 1.8. PRIME.RACK • Fax: 651-552-1799 • Email: info@primedesign.net • Website: www.primedesign.net • TM & © 2022 PRIME DESIGN. PROTECTED BY ONE OR MORE OF THE FOLLOWING PATENT NO.'s 6764268, 6971563, 8511525, 8991889, 9102482, 9415726, 9481314, 9506292, 9776476, 9796340, 10470565, 10486608, 10501022, 10578182, 10654420, 10688937, 10836312 AND OTHER PATENTS PENDING