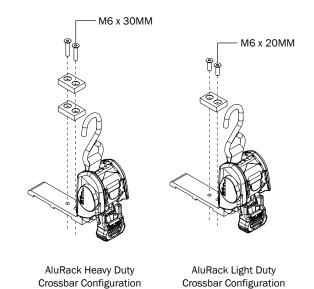

ErgoRack Gen4 Crossbar Configuration

AluRack Light Duty Crossbar Configuration

AluRack Heavy Duty Crossbar Configuration