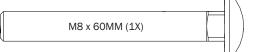

#### **CONTENTS OVERVIEW**

ACC-8000 Ratchet Strap Assembly, Universal

Ratchet Strap Assembly (1X)

Mount Base (1X)

M8 Lock Nut (1X) 5/16" Flat Washer (3X)

Anti-Seize (1X)

Lock Washer (2X)

M8 x 20MM (2X)