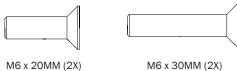

#### **CONTENTS OVERVIEW**

ACC-8000 Ratchet Strap Assembly, Universal

Ratchet Strap Assembly (1X)

Mount Base (1X)

M8 Lock Nut (1X) 5/16" Flat Washer (3X)

Anti-Seize (1X)

Lock Washer (2X)

M8 x 20MM (2X)