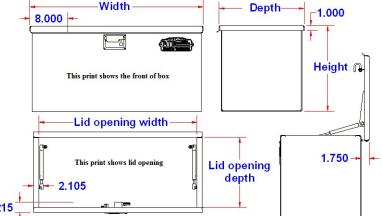

## 2.215

Note: Box door is available in: Standard = Smooth (S) or for Diamond Tread (T) and Mirror (M) - change end of part number.

| No.                                                                                   | Model Number      | Material            | Height (in.) | <b>Depth</b> (in.) | Width<br>(in.) | Lid Opening<br>Width (in.) | Lid Opening<br>Depth (in.) | Weight<br>(lb.) |
|---------------------------------------------------------------------------------------|-------------------|---------------------|--------------|--------------------|----------------|----------------------------|----------------------------|-----------------|
| 1.                                                                                    | A-TC51C-181824S-T | .125 Smooth/.125 TP | 18           | 18                 | 24             | 14-3/4                     | 20-3/4                     | 32              |
| 2.                                                                                    | A-TC51C-181830S-T | .125 Smooth/.125 TP | 18           | 18                 | 30             | 14-3/4                     | 28-3/4                     | 38              |
| 3.                                                                                    | A-TC51C-181836S-T | .125 Smooth/.125 TP | 18           | 18                 | 36             | 14-3/4                     | 32-3/4                     | 44              |
| 4.                                                                                    | A-TC51C-182424S-T | .125 Smooth/.125 TP | 18           | 24                 | 24             | 20-3/4                     | 20-3/4                     | 38              |
| 5.                                                                                    | A-TC51C-182436S-T | .125 Smooth/.125 TP | 18           | 24                 | 36             | 20-3/4                     | 32-3/4                     | 50              |
| 6.                                                                                    | A-TC51C-242424S-T | .125 Smooth/.125 TP | 24           | 24                 | 24             | 20-3/4                     | 20-3/4                     | 42              |
| 7.                                                                                    | A-TC51C-242436S-T | .125 Smooth/.125 TP | 24           | 24                 | 36             | 20-3/4                     | 32-3/4                     | 58              |
| 8.                                                                                    | S-TC41C-181824S-* | 14 Gauge Steel      | 18           | 18                 | 24             | 14-3/4                     | 20-3/4                     | 60              |
| 9.                                                                                    | S-TC41C-181830S-* | 14 Gauge Steel      | 18           | 18                 | 30             | 14-3/4                     | 28-3/4                     | 70              |
| 10.                                                                                   | S-TC41C-181836S-* | 14 Gauge Steel      | 18           | 18                 | 36             | 14-3/4                     | 32-3/4                     | 80              |
| 11.                                                                                   | S-TC41C-182424S-* | 14 Gauge Steel      | 18           | 24                 | 24             | 20-3/4                     | 20-3/4                     | 70              |
| 12.                                                                                   | S-TC41C-182436S-* | 14 Gauge Steel      | 18           | 24                 | 36             | 20-3/4                     | 32-3/4                     | 96              |
| 13.                                                                                   | S-TC41C-242424S-* | 14 Gauge Steel      | 24           | 24                 | 24             | 20-3/4                     | 20-3/4                     | 84              |
| 14.                                                                                   | S-TC41C-242436S-* | 14 Gauge Steel      | 24           | 24                 | 36             | 20-3/4                     | 32-3/4                     | 110             |
| Note: Boxes are available in: Black (B) and White (W) Finish – add after part number. |                   |                     |              |                    |                |                            |                            |                 |