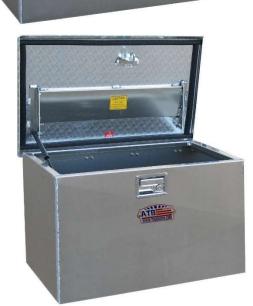

## TC - Top Chest Boxes - Aluminum & Steel Single Top Open Lid

Top chest boxes are super heavy duty, high capacity and offer easy access to your equipment. Boxes can be mounted on top or on the side of your truck or trailer. These boxes are perfect for storing your equipment, like chains, binders, straps or your personal gear or tool. Top chest boxes are available in different sizes and can be ordered custom size. All AMERICAN TRUCKBOXES boxes are designed and built to keep your equipment safe and secure.

## Description

- An engineered aluminum or steel construction
- Fully seam welded on all seams and corners
- Stainless steel continuous hinge on full length of lid
- Gas Springs to "pop" and keep lid open.
- Channel braced reinforced lid
- Zinc epoxy primer with MR powder baked topcoat finish
- · Lockable SS latch and adjustable lock striker for positive weather seal
- Automotive type weather seal
- Automotive style latch with smooth rotary action
- Mounting kit included: (M3200D)