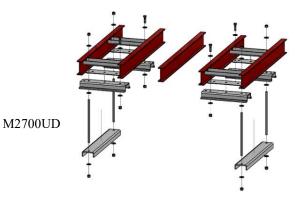

## M2600UD Series = Under Deck Top Mount Application

Adjustable under deck top mount brackets are heavy duty, and mounted to box and under van cross beam applications. All AMERICAN TRUCKBOXES mounting kits are designed and built to keep your boxes safe and secure. (See Mounting Kit Installation Sheet for more information)

| Description                                                     |                                                |             |        |          |              |  |  |  |  |
|-----------------------------------------------------------------|------------------------------------------------|-------------|--------|----------|--------------|--|--|--|--|
| • An                                                            | An engineered .25 (1/4g) Aluminum construction |             |        |          |              |  |  |  |  |
| Predrilled holes adjustable for easy mounting                   |                                                |             |        |          |              |  |  |  |  |
|                                                                 | Part                                           |             | Height | Weight   | Load         |  |  |  |  |
| No.                                                             | Number hxw                                     | Application | Depth  | Per Each | Rating       |  |  |  |  |
|                                                                 |                                                |             |        |          | Each         |  |  |  |  |
| 1.                                                              | M2600UD-2424-1S                                | Under Deck  | N/A    | 16 lbs.  | 250 lbs. Max |  |  |  |  |
| 2.                                                              | M2600UD-2424-2S                                | Under Deck  | N/A    | 32 lbs.  | 350 lbs. Max |  |  |  |  |
| 3.                                                              | M2600UD-2430-1S                                | Under Deck  | N/A    | 21 lbs.  | 250 lbs. Max |  |  |  |  |
| 4.                                                              | M2600UD-2430-2S                                | Under Deck  | N/A    | 42 lbs.  | 350 lbs. Max |  |  |  |  |
| 5.                                                              | M2600UD-2436-1S                                | Under Deck  | N/A    | 24 lbs.  | 250 lbs. Max |  |  |  |  |
| 6.                                                              | M2600UD-2436-2S                                | Under Deck  | N/A    | 48 lbs.  | 350 lbs. Max |  |  |  |  |
| 7.                                                              | M2600UD-2440-1S                                | Under Deck  | N/A    | 28 lbs.  | 250 lbs. Max |  |  |  |  |
| 8.                                                              | M2600UD-2440-2S                                | Under Deck  | N/A    | 56 lbs.  | 350 lbs. Max |  |  |  |  |
| 9.                                                              | M2600UD-2448-1S                                | Under Deck  | N/A    | 34 lbs.  | 250 lbs. Max |  |  |  |  |
| 10.                                                             | M2600UD-2448-2S                                | Under Deck  | N/A    | 68 lbs.  | 350 lbs. Max |  |  |  |  |
| Note: For None Adjustable Brackets use M2650UD Series Brackets. |                                                |             |        |          |              |  |  |  |  |
|                                                                 | D                                              |             |        |          |              |  |  |  |  |
| 1.                                                              | M2700UD-24-2-S                                 | Under Deck  | N/A    | 12 lbs.  | 350 lbs. Max |  |  |  |  |
| 2.                                                              | M2700UD-24-3-S                                 | Under Deck  | N/A    | 36 lbs.  | 550 lbs. Max |  |  |  |  |