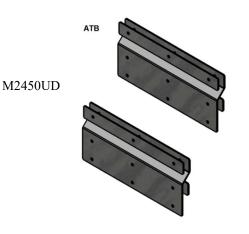

## M2450D Series = Aluminum Underbody Top Mount Application

Adjustable under deck top mount brackets are heavy duty, and mounted to box and under van cross beam applications. All AMERICAN TRUCKBOXES mounting kits are designed and built to keep your boxes safe and secure. (See Mounting Kit Installation Sheet for more information)

| <ul><li>Description</li><li>An engineered .190 (7g) Aluminum construction</li></ul> |                |             |            |         |              |  |  |  |
|-------------------------------------------------------------------------------------|----------------|-------------|------------|---------|--------------|--|--|--|
|                                                                                     |                |             |            |         |              |  |  |  |
|                                                                                     | Part           |             | Height     | Weight  | Load         |  |  |  |
| No.                                                                                 | Number         | Application | Width      | Per Set | Rating       |  |  |  |
| 1.                                                                                  | M2450UD-6-18B  | Under Deck  | 6"x 15.5"  | 13 lbs. | 250 lbs. Max |  |  |  |
| 2.                                                                                  | M2450UD-6-20B  | Under Deck  | 6"x 17.5"  | 14 lbs. | 250 lbs. Max |  |  |  |
| 3.                                                                                  | M2450UD-6-22B  | Under Deck  | 6"x 19.5"  | 15 lbs. | 250 lbs. Max |  |  |  |
| 4.                                                                                  | M2450UD-6-24B  | Under Deck  | 6"x 21.5"  | 16 lbs. | 250 lbs. Max |  |  |  |
| 5.                                                                                  | M2450UD-12-18B | Under Deck  | 12"x 15.5" | 20 lbs. | 250 lbs. Max |  |  |  |
| 6.                                                                                  | M2450UD-12-20B | Under Deck  | 12"x 17.5" | 12 lbs. | 250 lbs. Max |  |  |  |
| 7.                                                                                  | M2450UD-12-22B | Under Deck  | 12"x 19.5" | 24 lbs. | 250 lbs. Max |  |  |  |
| 8.                                                                                  | M2450UD-12-24B | Under Deck  | 12"x 21.5" | 26 lbs. | 250 lbs. Max |  |  |  |