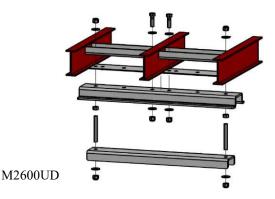

## M2600UD Series = Under Deck Top Mount Application

Adjustable under deck top mount brackets are heavy duty, and mounted to box and under van cross beam applications. All AMERICAN TRUCKBOXES mounting kits are designed and built to keep your boxes safe and secure. (See Mounting Kit Installation Sheet for more information)

| Description                                                     |                                                |             |        |          |              |  |  |  |  |
|-----------------------------------------------------------------|------------------------------------------------|-------------|--------|----------|--------------|--|--|--|--|
| • An                                                            | An engineered .25 (1/4g) Aluminum construction |             |        |          |              |  |  |  |  |
| Predrilled holes adjustable for easy mounting                   |                                                |             |        |          |              |  |  |  |  |
|                                                                 | Part                                           |             | Height | Weight   | Load         |  |  |  |  |
| No.                                                             | Number hxw                                     | Application | Depth  | Per Each | Rating       |  |  |  |  |
|                                                                 |                                                |             |        |          | Each         |  |  |  |  |
| 1.                                                              | M2600UD-2424-1S                                | Under Deck  | N/A    | 16 lbs.  | 250 lbs. Max |  |  |  |  |
| 2.                                                              | M2600UD-2424-2S                                | Under Deck  | N/A    | 32 lbs.  | 350 lbs. Max |  |  |  |  |
| 3.                                                              | M2600UD-2430-1S                                | Under Deck  | N/A    | 21 lbs.  | 250 lbs. Max |  |  |  |  |
| 4.                                                              | M2600UD-2430-2S                                | Under Deck  | N/A    | 42 lbs.  | 350 lbs. Max |  |  |  |  |
| 5.                                                              | M2600UD-2436-1S                                | Under Deck  | N/A    | 24 lbs.  | 250 lbs. Max |  |  |  |  |
| 6.                                                              | M2600UD-2436-2S                                | Under Deck  | N/A    | 48 lbs.  | 350 lbs. Max |  |  |  |  |
| 7.                                                              | M2600UD-2440-1S                                | Under Deck  | N/A    | 28 lbs.  | 250 lbs. Max |  |  |  |  |
| 8.                                                              | M2600UD-2440-2S                                | Under Deck  | N/A    | 56 lbs.  | 350 lbs. Max |  |  |  |  |
| 9.                                                              | M2600UD-2448-1S                                | Under Deck  | N/A    | 34 lbs.  | 250 lbs. Max |  |  |  |  |
| 10.                                                             | M2600UD-2448-2S                                | Under Deck  | N/A    | 68 lbs.  | 350 lbs. Max |  |  |  |  |
| Note: For None Adjustable Brackets use M2650UD Series Brackets. |                                                |             |        |          |              |  |  |  |  |
|                                                                 | D                                              |             |        |          |              |  |  |  |  |
| 1.                                                              | M2700UD-24-2-S                                 | Under Deck  | N/A    | 12 lbs.  | 350 lbs. Max |  |  |  |  |
| 2.                                                              | M2700UD-24-3-S                                 | Under Deck  | N/A    | 36 lbs.  | 550 lbs. Max |  |  |  |  |