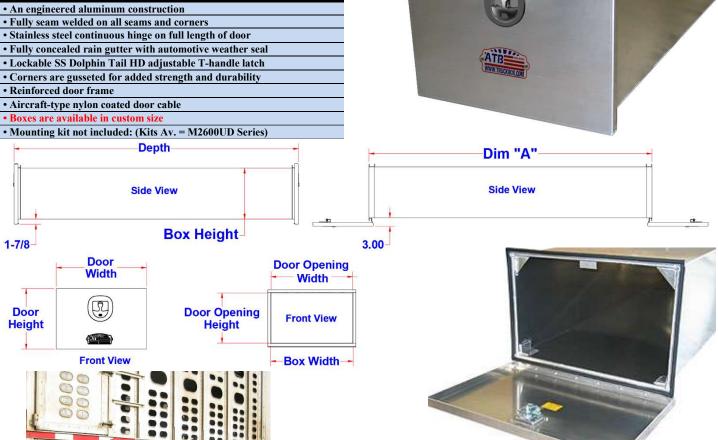

## Description

Note: Box door is available in: Standard = Smooth (S) or for Diamond Tread (T) and Mirror (M) - change end of part number. Toolboxes less than 38 inches wide come standard with one lock only.

| No. | Model Number     | Material    | Height (in.) | Depth (in.) | Width (in.) | Door<br>Height<br>(in.) | Door<br>Width<br>(in.) | Door<br>Opening<br>Height (in.) | Door<br>Opening<br>Width (in.) | Dim. "A" (in.) | Weight (lb.) |
|-----|------------------|-------------|--------------|-------------|-------------|-------------------------|------------------------|---------------------------------|--------------------------------|----------------|--------------|
| 1.  | A-PE51-1210120-S | .125 Smooth | 12           | 101         | 20          | 15-1/4                  | 22-3/4                 | 11-5/8                          | 19-3/4                         | 99-1/2         | 98           |
| 2.  | A-PE51-1610124-S | .125 Smooth | 16           | 101         | 24          | 19-1/4                  | 26-3/4                 | 15-5/8                          | 23-3/4                         | 99-1/2         | 124          |
| 3.  | A-PE51-1810124-S | .125 Smooth | 18           | 101         | 24          | 21-1/4                  | 26-3/4                 | 17-5/8                          | 23-3/4                         | 99-1/2         | 128          |
| 4.  | A-PE51-1810130-S | .125 Smooth | 18           | 101         | 30          | 21-1/4                  | 32-3/4                 | 17-5/8                          | 29-3/4                         | 99-1/2         | 150          |
| 5.  | A-PE51-1810136-S | .125 Smooth | 18           | 101         | 36          | 21-1/4                  | 38-3/4                 | 17-5/8                          | 35-3/4                         | 99-1/2         | 170          |
| 6.  | A-PE51-1810148-S | .125 Smooth | 18           | 101         | 48          | 21-1/4                  | 46-3/4                 | 17-5/8                          | 47-3/4                         | 99-1/2         | 216          |