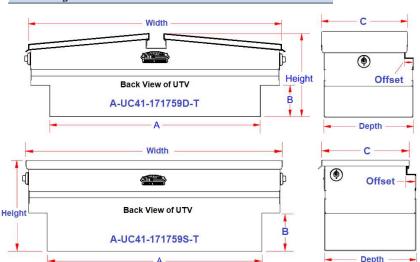

**Note:** UTV's listed are design on demand; boxes can be ordered for any UTV vehicle. Double check your measurements.

|     | 2 out the first measurements |                                       |                 |              |             |             |            |         |            |              |              |  |
|-----|------------------------------|---------------------------------------|-----------------|--------------|-------------|-------------|------------|---------|------------|--------------|--------------|--|
| No. | Model Number                 | UTV                                   | Material        | Height (in.) | Depth (in.) | Width (in.) | A<br>(in.) | B (in.) | C<br>(in.) | Offset (in.) | Weight (lb.) |  |
| 1.  | A-UC41-171359D-T             | JD Gator/Polaris<br>Kubota<br>CAM-DEF | .090 S/ .100 TP | 17           | 13          | 59          | 50.5       | 7.0     | 11         | 1.5          | 65           |  |
| 2.  | A-UC41-171759D-T             | JD Gator/Polaris<br>Kubota<br>CAM-DEF | .090 S/ .100 TP | 17           | 17          | 59          | 50.5       | 7.0     | 15         | 1.5          | 72           |  |
| 3.  | A-UC41-171359S-T             | JD Gator/Polaris<br>Kubota<br>CAM-DEF | .090 S/ .100 TP | 17           | 13          | 59          | 50.5       | 7.0     | 11         | 1.5          | 52           |  |
| 4.  | A-UC41-171759S-T             | JD Gator/Polaris<br>Kubota<br>CAM-DEF | .090 S/ .100 TP | 17           | 17          | 59          | 50.5       | 7.0     | 15         | 1.5          | 58           |  |