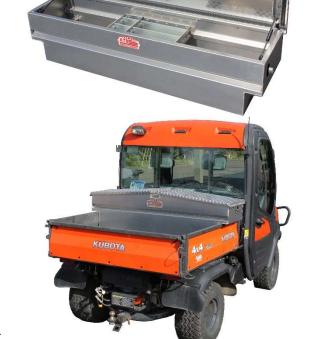

## UC – UTV Cross Boxes – Aluminum – Top Open Lid(s)

UTV cross boxes are heavy duty and offer a great way to transfer your tools, equipment, cargo, game and/or hunting gear. Boxes can be mounted on the back of UTV or many other applications. Boxes are available in different sizes, come with sliding tray and can be ordered custom size. All AMERICAN TRUCKBOXES boxes are designed and built to keep your equipment safe and secure.

## **Description**

- An engineered .090 smooth / .100 tread aluminum construction
- Fully seam welded on all seams and corners
- Stainless steel continuous hinge full length of lid
- Unique design for perfect fit and looks
- Lockable automotive stainless-steel latch with smooth rotary action and adjustable lock striker for positive weather seal
- Channel braced reinforced lid with gas springs
- Sliding tray with adjustable dividers
- Fully concealed rain gutter and automotive type weather seal
- Mounting kit not included