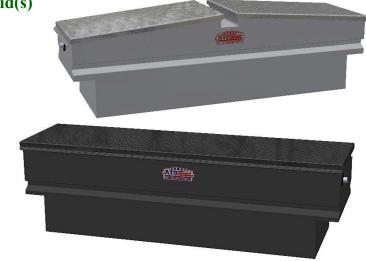

## UC – UTV Cross Boxes – Aluminum – Top Open Lid(s)

UTV cross boxes are heavy duty and offer a great way to transfer your tools, equipment, cargo, game and/or hunting gear. Boxes can be mounted on the back of UTV or many other applications. Boxes are available in different sizes, come with sliding tray and can be ordered custom size. All AMERICAN TRUCKBOXES boxes are designed and built to keep your equipment safe and secure.

## **Description**

- An engineered .090 smooth / .100 tread aluminum construction
- Fully seam welded on all seams and corners
- Stainless steel continuous hinge full length of lid
- Unique design for perfect fit and looks
- Lockable automotive stainless-steel latch with smooth rotary action and adjustable lock striker for positive weather seal
- Channel braced reinforced lid with gas springs
- Sliding tray with adjustable dividers
- Fully concealed rain gutter and automotive type weather seal
- Mounting kit not included