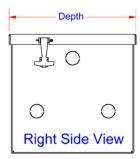

| No. | Model Number    | Material       | Height (in.) | Depth<br>(in.) | Width (in.) | Body<br>Depth<br>(in.) | Body<br>Width<br>(in.) | Lid<br>Opening<br>Depth (in.) | Lid<br>Opening<br>Width (in.) | Weight<br>(lb.) |
|-----|-----------------|----------------|--------------|----------------|-------------|------------------------|------------------------|-------------------------------|-------------------------------|-----------------|
| 1.  | A-PX41-121227-S | .090 Smooth    | 12.5         | 12             | 27.5        | 12                     | 27                     | 11-13/16                      | 26-13/16                      | 13              |
| 2.  | A-PX41-121231-S | .090 Smooth    | 12.5         | 12             | 31.5        | 12                     | 31                     | 11-13/16                      | 30-13/16                      | 15              |
| 3.  | A-PX51-121227-S | .125 Smooth    | 12.5         | 12             | 27.5        | 12                     | 27                     | 11-3/4                        | 26-3/4                        | 14              |
| 4.  | A-PX51-121231-S | .125 Smooth    | 12.5         | 12             | 31.5        | 12                     | 31                     | 11-3/4                        | 30-3/4                        | 17              |
| 5.  | S-PX31-121227-B | 16 Gauge Steel | 12.5         | 12             | 27.5        | 12                     | 27                     | 11-13/16                      | 26-13/16                      | 22              |
| 6.  | S-PX31-121231-B | 16 Gauge Steel | 12.5         | 12             | 31.5        | 12                     | 31                     | 11-13/16                      | 30-13/16                      | 26              |
| 7.  | S-PX41-121227-B | 14 Gauge Steel | 12.5         | 12             | 27.5        | 12                     | 27                     | 11-3/4                        | 26-3/4                        | 26              |
| 8.  | S-PX41-121231-B | 14 Gauge Steel | 12.5         | 12             | 31.5        | 12                     | 31                     | 11-3/4                        | 30-3/4                        | 30              |