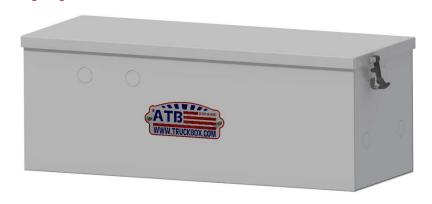

## PX - Pump Box - Aluminum or Steel - Single Top Open Lid

Pump Box boxes are heavy duty, high capacity and offer easy access to your equipment. Boxes can be mounted on truck frame, trailer or many other applications. These boxes are perfect for installing a pump and reservoir. Pump Box boxes are available in different sizes, and can be ordered custom size. All AMERICAN TRUCKBOXES boxes are designed and built to keep your equipment safe and secure.

## **Description**

- An engineered aluminum or steel construction
- Fully seam welded on all seams and corners
- Brite Pro-Shield® Powder Coat finish ensures years dependability
- Rubber latch with pull type action
- Mounting kit included M3210PX