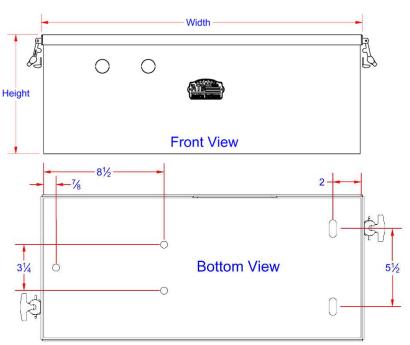

| No. | Model Number    | Material       | Height (in.) | Depth<br>(in.) | Width (in.) | Body<br>Depth<br>(in.) | Body<br>Width<br>(in.) | Lid<br>Opening<br>Depth (in.) | Lid<br>Opening<br>Width (in.) | Weight<br>(lb.) |
|-----|-----------------|----------------|--------------|----------------|-------------|------------------------|------------------------|-------------------------------|-------------------------------|-----------------|
| 1.  | A-PX41-121227-S | .090 Smooth    | 12.5         | 12             | 27.5        | 12                     | 27                     | 11-13/16                      | 26-13/16                      | 13              |
| 2.  | A-PX41-121231-S | .090 Smooth    | 12.5         | 12             | 31.5        | 12                     | 31                     | 11-13/16                      | 30-13/16                      | 15              |
| 3.  | A-PX51-121227-S | .125 Smooth    | 12.5         | 12             | 27.5        | 12                     | 27                     | 11-3/4                        | 26-3/4                        | 14              |
| 4.  | A-PX51-121231-S | .125 Smooth    | 12.5         | 12             | 31.5        | 12                     | 31                     | 11-3/4                        | 30-3/4                        | 17              |
| 5.  | S-PX31-121227-B | 16 Gauge Steel | 12.5         | 12             | 27.5        | 12                     | 27                     | 11-13/16                      | 26-13/16                      | 22              |
| 6.  | S-PX31-121231-B | 16 Gauge Steel | 12.5         | 12             | 31.5        | 12                     | 31                     | 11-13/16                      | 30-13/16                      | 26              |
| 7.  | S-PX41-121227-B | 14 Gauge Steel | 12.5         | 12             | 27.5        | 12                     | 27                     | 11-3/4                        | 26-3/4                        | 26              |
| 8.  | S-PX41-121231-B | 14 Gauge Steel | 12.5         | 12             | 31.5        | 12                     | 31                     | 11-3/4                        | 30-3/4                        | 30              |