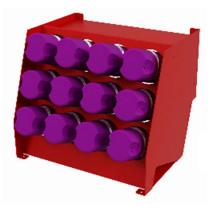

| Description                                            |                   |             |       |       |        |       |       |
|--------------------------------------------------------|-------------------|-------------|-------|-------|--------|-------|-------|
| • 18 gauge steel construction and powder coated finish |                   |             |       |       |        |       |       |
| Optional rubber floor pads (use MTOP-1)                |                   |             |       |       |        |       |       |
| No.                                                    | Part Number       | Application | Can   |       | Height | Depth | Width |
|                                                        |                   |             | (Qty) | Shelf | (in.)  | (in.) | (in.) |
| 1.                                                     | S-CO31-91114-R8   | Can Holder  | 8     | 1     | 9      | 11    | 14    |
|                                                        |                   | Organizer   |       |       |        |       |       |
| 2.                                                     | S-CO31-121114-R12 | Can Holder  | 12    | 1     | 12     | 11    | 14    |
|                                                        |                   | Organizer   |       |       |        |       |       |

S-CO31-121114-R12