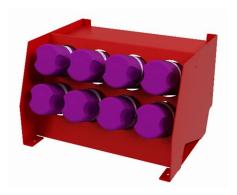

## **CO** Series = Steel Spray Can Organizers.

SO series orginizera are heavy duty and are inserted inside tool box to store and organize your spray cans. Orginizers are removable.Orginizers can be ordered in different size to fit most boxes. All ATB tool orginizers are designed and built to keep your tools organized.

| Description                                            |                   |             |       |       |        |       |       |
|--------------------------------------------------------|-------------------|-------------|-------|-------|--------|-------|-------|
| • 18 gauge steel construction and powder coated finish |                   |             |       |       |        |       |       |
| Optional rubber floor pads (use MTOP-1)                |                   |             |       |       |        |       |       |
| No.                                                    | Part Number       | Application | Can   |       | Height | Depth | Width |
|                                                        |                   |             | (Qty) | Shelf | (in.)  | (in.) | (in.) |
| 1.                                                     | S-CO31-91114-R8   | Can Holder  | 8     | 1     | 9      | 11    | 14    |
|                                                        |                   | Organizer   |       |       |        |       |       |
| 2.                                                     | S-CO31-121114-R12 | Can Holder  | 12    | 1     | 12     | 11    | 14    |
|                                                        |                   | Organizer   |       |       |        |       |       |