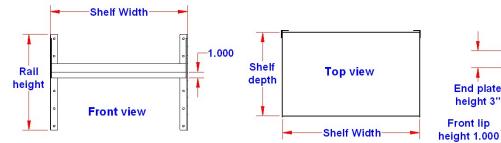

## **Description**

3.000

Rail

Height

• 16 & 18 gauge steel construction and powder coated finish

Shelf Width

Front view

|     | Part   |              | Bolt  | Weight | Load   |
|-----|--------|--------------|-------|--------|--------|
| No. | Number | Application  | Size  | Specs  | Rating |
| 1.  | SU     | Rack Bolt-In | 5/16" | N/A    | Varies |

Front lip