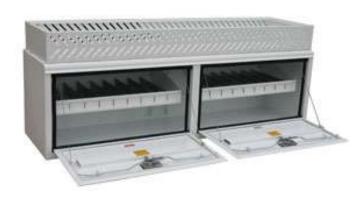

## **SU Series = Steel Shelf with Dividers**

SU1 series shelves are heavy duty and mounted inside box to store and organize your tools or parts. Shelves are adjustable up and down and the divider are removable. Shelves can be ordered in any size to fit any box. All ATB shelf kits are designed and built to keep your tools organized.

## SF Series = Steel Shelf

Web Page: www.truckbox.com

SF2 series shelves are heavy duty and mounted inside box to store and organize your tools or parts. Shelves can be ordered in any size to fit any box. All ATB shelf kits are designed and built to keep your tools organized.