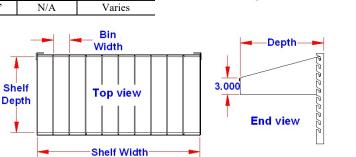

## **Description**

3.000

Rail

Height

• 16 & 18 gauge steel construction and powder coated finish

Shelf Width

Front view

|     | Part   |              | Bolt  | Weight | Load   |
|-----|--------|--------------|-------|--------|--------|
| No. | Number | Application  | Size  | Specs  | Rating |
| 1.  | SU     | Rack Bolt-In | 5/16" | N/A    | Varies |