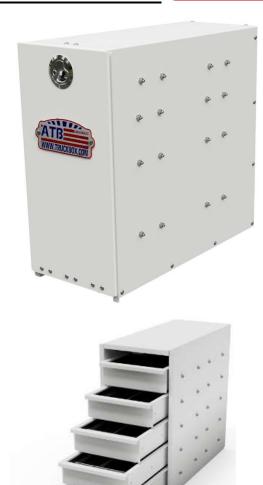

## FE - Fender End Gate Boxes- Steel or Aluminum

Fender boxes are ultimate storage solution for your pickup truck under the tarp applications. Boxes can be mounted in truck bed behind fender. These boxes are perfect for storing your equipment, tool. Fender boxes come in different sizes and can be ordered custom sizes. All AMERICAN TRUCKBOXES boxes are designed and built to keep your tools safe and secure.

## Description

- An engineered steel or aluminum construction
- Zinc epoxy primer with MR powder baked topcoat finish
- Lockable pull handle slam latch
- Automotive weather seal
- Stainless steel hinge
- Hemmed adjustable dividers
- Heavy-duty slides
- Mounting kit included M3200D

Note: \*Boxes are available in: Black (XB) and White (XW) Finish – add after part number.

|     |                 | ()             | 14 (12       | ,                  |                |         |                   |          |              |
|-----|-----------------|----------------|--------------|--------------------|----------------|---------|-------------------|----------|--------------|
| No. | Model Number    | Material       | Height (in.) | <b>Depth</b> (in.) | Width<br>(in.) | Drawers | Drawers Size      | Fits Box | Weight (lb.) |
| 1.  | A-FE41-16188-S4 | .090 Smooth    | 16           | 18                 | 8              | 4       | 4=3"              | 6'- 6.5' | 38           |
| 2.  | A-FE41-19188-S4 | .090 Smooth    | 19           | 18                 | 8              | 4       | 1-2=3" x 3-4=4.5" | 6'- 6.5' | 40           |
| 3.  | A-FE41-19188-S5 | .090 Smooth    | 19           | 18                 | 8              | 5       | 1-2=2" x 3-5=3.5" | 6'- 6.5' | 45           |
| 4.  | A-FE41-19218-S4 | .090 Smooth    | 19           | 21                 | 8              | 4       | 4=4"              | 6'& 8'   | 48           |
| 5.  | A-FE41-19218-S5 | 090 Smooth     | 19           | 21                 | 8              | 5       | 1-2=2" x 3-5=3.5" | 6'& 8'   | 50           |
| 6.  | A-FE41-19248-S5 | 090 Smooth     | 19           | 24                 | 8              | 5       | 1-2=2" x 3-5=3.5" | 8'       | 58           |
| 7.  | S-FE31-19188-*4 | 16 Gauge Steel | 19           | 18                 | 8              | 4       | 4=4"              | 6'       | 44           |
| 8.  | S-FE31-19188-*5 | 16 Gauge Steel | 19           | 18                 | 8              | 5       | 1-2=2" x 3-5=3.5" | 6'       | 50           |
| 9.  | S-FE31-19218-*5 | 16 Gauge Steel | 19           | 21                 | 8              | 5       | 1-2=2" x 3-5=3.5" | 8'       | 55           |