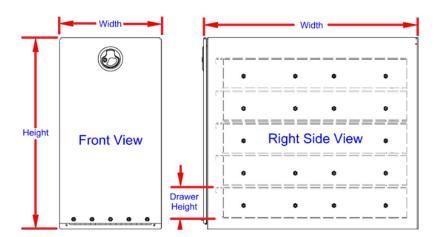

## Description

- An engineered steel or aluminum construction
- Zinc epoxy primer with MR powder baked topcoat finish
- Lockable pull handle slam latch
- Automotive weather seal
- Stainless steel hinge
- Hemmed adjustable dividers
- Heavy-duty slides
- Mounting kit included M3200D

Note: \*Boxes are available in: Black (XB) and White (XW) Finish – add after part number.

|     |                 | ()             | 14 (12       | ,                  |                |         |                   |          |              |
|-----|-----------------|----------------|--------------|--------------------|----------------|---------|-------------------|----------|--------------|
| No. | Model Number    | Material       | Height (in.) | <b>Depth</b> (in.) | Width<br>(in.) | Drawers | Drawers Size      | Fits Box | Weight (lb.) |
| 1.  | A-FE41-16188-S4 | .090 Smooth    | 16           | 18                 | 8              | 4       | 4=3"              | 6'- 6.5' | 38           |
| 2.  | A-FE41-19188-S4 | .090 Smooth    | 19           | 18                 | 8              | 4       | 1-2=3" x 3-4=4.5" | 6'- 6.5' | 40           |
| 3.  | A-FE41-19188-S5 | .090 Smooth    | 19           | 18                 | 8              | 5       | 1-2=2" x 3-5=3.5" | 6'- 6.5' | 45           |
| 4.  | A-FE41-19218-S4 | .090 Smooth    | 19           | 21                 | 8              | 4       | 4=4"              | 6'& 8'   | 48           |
| 5.  | A-FE41-19218-S5 | 090 Smooth     | 19           | 21                 | 8              | 5       | 1-2=2" x 3-5=3.5" | 6'& 8'   | 50           |
| 6.  | A-FE41-19248-S5 | 090 Smooth     | 19           | 24                 | 8              | 5       | 1-2=2" x 3-5=3.5" | 8'       | 58           |
| 7.  | S-FE31-19188-*4 | 16 Gauge Steel | 19           | 18                 | 8              | 4       | 4=4"              | 6'       | 44           |
| 8.  | S-FE31-19188-*5 | 16 Gauge Steel | 19           | 18                 | 8              | 5       | 1-2=2" x 3-5=3.5" | 6'       | 50           |
| 9.  | S-FE31-19218-*5 | 16 Gauge Steel | 19           | 21                 | 8              | 5       | 1-2=2" x 3-5=3.5" | 8'       | 55           |

Note: Measure your truck to make sure box will fit mounting area. Boxes are available in different configuration and custom sizes.