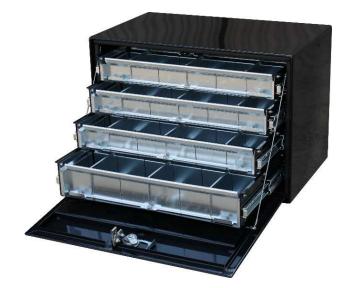

## **Description**

- An engineered steel construction
- Fully seam welded on all seams and corners
- Brass bushing grease-able hinges to avoid freeze-ups
- Channel braced reinforced door
- Automotive style latch with push button action.
- Adjustable lock striker for positive weather seal.
- Aircraft-type nylon door cable
- Automotive type weather seal
- Drawers with heavy duty 250 lb. slides and rubber matt
- Galvanized 18g hemmed adjustable dividers
- Zinc epoxy primer with MR powder baked topcoat finish
- Mounting kit not included

Right Side View

Note: \*Boxes are available in: Black (XB) and White (XW) Finish - add after part number.

| No. | Model Number     | Material       | Height (in.) | Depth<br>(in.) | Width (in.) | Drawer<br>Count | Drawer Height (in.) | Weight (lb.) |
|-----|------------------|----------------|--------------|----------------|-------------|-----------------|---------------------|--------------|
| 1.  | S-TD41-171525-*4 | 14 Gauge Steel | 17           | 15             | 25          | 4               | D1-D4=3"            | 142          |
| 2.  | S-TD41-181824-*4 | 14 Gauge Steel | 18           | 18             | 24          | 4               | D1-D3=3" & D4=4"    | 178          |