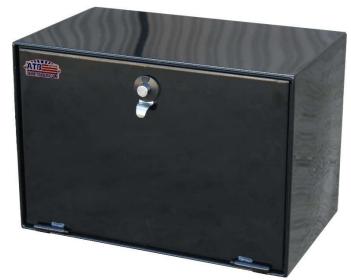

## TD - Tractor Drawer Boxes - Steel - Single Drop Open Door

Tractor drawer boxes are heavy duty, high capacity and offer easy access to your tools and/or equipment. Boxes can be mounted on tractor, truck, flatbed, trailer or combine. These boxes are perfect for storing your tools and personal gear. Tractor drawer boxes are available in different sizes, and can be ordered custom size. All AMERICAN TRUCKBOXES boxes are designed and built to keep your equipment safe and secure.

## **Description**

- An engineered steel construction
- Fully seam welded on all seams and corners
- Brass bushing grease-able hinges to avoid freeze-ups
- Channel braced reinforced door
- Automotive style latch with push button action.
- Adjustable lock striker for positive weather seal.
- Aircraft-type nylon door cable
- Automotive type weather seal
- Drawers with heavy duty 250 lb. slides and rubber matt
- Galvanized 18g hemmed adjustable dividers
- Zinc epoxy primer with MR powder baked topcoat finish
- Mounting kit not included